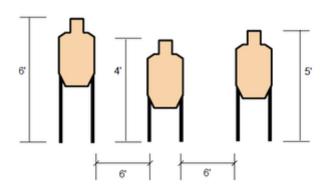

## 1. IDPA Classifier Stage 1

| Scoring                    | Limited                                                                                                                                                                                                                                                                                                                                                                                                                                                | Firearm | Handgun   | Rounds  | 24 |  |
|----------------------------|--------------------------------------------------------------------------------------------------------------------------------------------------------------------------------------------------------------------------------------------------------------------------------------------------------------------------------------------------------------------------------------------------------------------------------------------------------|---------|-----------|---------|----|--|
| Targets                    | 3 paper,                                                                                                                                                                                                                                                                                                                                                                                                                                               | Total   | 3 targets | Strings | 3  |  |
| Scenario<br>&<br>Procedure | String 1 (12 shots): Load exactly 6 rounds in the firearm. Draw and fire 2 shots to each body, re-load from slide-lock and fire 2 shots at each head. String 2 (6 shots): Draw and fire 2 shots at each target strong hand only. String 3 (6 shots): Start with firearm in weak hand, pointed down range at a 45 degree down angle, safety may be off but the trigger finger must be out of trigger guard. Fire 2 shots at each target weak hand only. |         |           |         |    |  |
| Start pos                  | Shooter Position 1 (P1)                                                                                                                                                                                                                                                                                                                                                                                                                                |         |           |         |    |  |
| Start on                   | Audible signal                                                                                                                                                                                                                                                                                                                                                                                                                                         |         |           |         |    |  |
| Stop on                    | Last shot                                                                                                                                                                                                                                                                                                                                                                                                                                              |         |           |         |    |  |
| Penalties                  | As per current edition of rules                                                                                                                                                                                                                                                                                                                                                                                                                        |         |           |         |    |  |
| Safety                     | L/R                                                                                                                                                                                                                                                                                                                                                                                                                                                    |         |           |         |    |  |
| Setup                      | See image                                                                                                                                                                                                                                                                                                                                                                                                                                              |         |           |         |    |  |