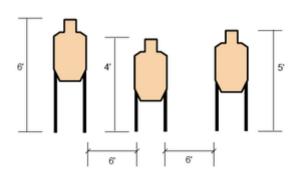

## 2. IDPA Classifier Stage 2

| Scoring                    | Limited                                                                                                                                                                                                                                                                                                                                                                                                                                                                    | Firearm | Handgun   | Rounds  | 24 |  |  |
|----------------------------|----------------------------------------------------------------------------------------------------------------------------------------------------------------------------------------------------------------------------------------------------------------------------------------------------------------------------------------------------------------------------------------------------------------------------------------------------------------------------|---------|-----------|---------|----|--|--|
| Targets                    | 3 paper,                                                                                                                                                                                                                                                                                                                                                                                                                                                                   | Total   | 3 targets | Strings | 3  |  |  |
| Scenario<br>&<br>Procedure | String 1 (12 shots): Load exactly 6 rounds total in the firearm at P2. Start back to the target, turn, draw and fire 2 rounds to each target, re-load from slide-lock and fire 2 more shots at each target. String 2 (6 shots): From the 10 yard line (P2), draw and fire 2 shots at each target while moving forward. Do not cross the line at P3. String 3 (6 shots): From the 5 yard line (P3), draw and fire 2 shots at each target while retreating from the targets. |         |           |         |    |  |  |
| Start pos                  | Shooter Position 2, Shooter Position 3 The start position for all strings is standing erect with han                                                                                                                                                                                                                                                                                                                                                                       |         |           |         |    |  |  |
| Start on                   | Audible signal                                                                                                                                                                                                                                                                                                                                                                                                                                                             |         |           |         |    |  |  |
| Stop on                    | Last shot                                                                                                                                                                                                                                                                                                                                                                                                                                                                  |         |           |         |    |  |  |
| Penalties                  | As per current edition of rules                                                                                                                                                                                                                                                                                                                                                                                                                                            |         |           |         |    |  |  |
| Safety                     | L/R                                                                                                                                                                                                                                                                                                                                                                                                                                                                        |         |           |         |    |  |  |
| Setup                      | See image                                                                                                                                                                                                                                                                                                                                                                                                                                                                  |         |           |         |    |  |  |