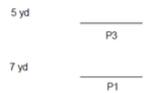

## 1. IDPA Classifier Stage 1

| Scoring                    | Limited                                                                                                                                                                                                                                                                                                                                                                                                                                                | Firearm | Handgun   | Rounds  | 24 |  |
|----------------------------|--------------------------------------------------------------------------------------------------------------------------------------------------------------------------------------------------------------------------------------------------------------------------------------------------------------------------------------------------------------------------------------------------------------------------------------------------------|---------|-----------|---------|----|--|
| Targets                    | 3 paper,                                                                                                                                                                                                                                                                                                                                                                                                                                               | Total   | 3 targets | Strings | 3  |  |
| Scenario<br>&<br>Procedure | String 1 (12 shots): Load exactly 6 rounds in the firearm. Draw and fire 2 shots to each body, re-load from slide-lock and fire 2 shots at each head. String 2 (6 shots): Draw and fire 2 shots at each target strong hand only. String 3 (6 shots): Start with firearm in weak hand, pointed down range at a 45 degree down angle, safety may be off but the trigger finger must be out of trigger guard. Fire 2 shots at each target weak hand only. |         |           |         |    |  |
| Start pos                  | Shooter Position 1 (P1)                                                                                                                                                                                                                                                                                                                                                                                                                                |         |           |         |    |  |
| Start on                   | Audible signal                                                                                                                                                                                                                                                                                                                                                                                                                                         |         |           |         |    |  |
| Stop on                    | Last shot                                                                                                                                                                                                                                                                                                                                                                                                                                              |         |           |         |    |  |
| Penalties                  | As per current edition of rules                                                                                                                                                                                                                                                                                                                                                                                                                        |         |           |         |    |  |
| Safety                     | L/R                                                                                                                                                                                                                                                                                                                                                                                                                                                    |         |           |         |    |  |
| Setup                      | See image                                                                                                                                                                                                                                                                                                                                                                                                                                              |         |           |         |    |  |