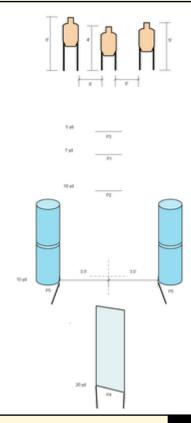

## 1. IDPA Classifier Stage 1

| Scoring                    | Limited                                                                                                                                                                                                                                                                                                                                                                                                                                                | Firearm | Handgun   | Rounds  | 24 |  |
|----------------------------|--------------------------------------------------------------------------------------------------------------------------------------------------------------------------------------------------------------------------------------------------------------------------------------------------------------------------------------------------------------------------------------------------------------------------------------------------------|---------|-----------|---------|----|--|
| Targets                    | 3 paper,                                                                                                                                                                                                                                                                                                                                                                                                                                               | Total   | 3 targets | Strings | 3  |  |
| Scenario<br>&<br>Procedure | String 1 (12 shots): Load exactly 6 rounds in the firearm. Draw and fire 2 shots to each body, re-load from slide-lock and fire 2 shots at each head. String 2 (6 shots): Draw and fire 2 shots at each target strong hand only. String 3 (6 shots): Start with firearm in weak hand, pointed down range at a 45 degree down angle, safety may be off but the trigger finger must be out of trigger guard. Fire 2 shots at each target weak hand only. |         |           |         |    |  |
| Start pos                  | Shooter Position 1 (P1)                                                                                                                                                                                                                                                                                                                                                                                                                                |         |           |         |    |  |
| Start on                   | Audible signal                                                                                                                                                                                                                                                                                                                                                                                                                                         |         |           |         |    |  |
| Stop on                    | Last shot                                                                                                                                                                                                                                                                                                                                                                                                                                              |         |           |         |    |  |
| Penalties                  | As per current edition of rules                                                                                                                                                                                                                                                                                                                                                                                                                        |         |           |         |    |  |
| Safety                     | L/R                                                                                                                                                                                                                                                                                                                                                                                                                                                    |         |           |         |    |  |
| Setup                      | See image                                                                                                                                                                                                                                                                                                                                                                                                                                              |         |           |         |    |  |

## 2. IDPA Classifier Stage 2

| Scoring                    | Limited                                                                                                                                                                                                                                                                                                                                                                                                                                                                    | Firearm | Handgun   | Rounds  | 24 |  |  |
|----------------------------|----------------------------------------------------------------------------------------------------------------------------------------------------------------------------------------------------------------------------------------------------------------------------------------------------------------------------------------------------------------------------------------------------------------------------------------------------------------------------|---------|-----------|---------|----|--|--|
| Targets                    | 3 paper,                                                                                                                                                                                                                                                                                                                                                                                                                                                                   | Total   | 3 targets | Strings | 3  |  |  |
| Scenario<br>&<br>Procedure | String 1 (12 shots): Load exactly 6 rounds total in the firearm at P2. Start back to the target, turn, draw and fire 2 rounds to each target, re-load from slide-lock and fire 2 more shots at each target. String 2 (6 shots): From the 10 yard line (P2), draw and fire 2 shots at each target while moving forward. Do not cross the line at P3. String 3 (6 shots): From the 5 yard line (P3), draw and fire 2 shots at each target while retreating from the targets. |         |           |         |    |  |  |
| Start pos                  | Shooter Position 2, Shooter Position 3 The start position for all strings is standing erect with han                                                                                                                                                                                                                                                                                                                                                                       |         |           |         |    |  |  |
| Start on                   | Audible signal                                                                                                                                                                                                                                                                                                                                                                                                                                                             |         |           |         |    |  |  |
| Stop on                    | Last shot                                                                                                                                                                                                                                                                                                                                                                                                                                                                  |         |           |         |    |  |  |
| Penalties                  | As per current edition of rules                                                                                                                                                                                                                                                                                                                                                                                                                                            |         |           |         |    |  |  |
| Safety                     | L/R                                                                                                                                                                                                                                                                                                                                                                                                                                                                        |         |           |         |    |  |  |
| Setup                      | See image                                                                                                                                                                                                                                                                                                                                                                                                                                                                  |         |           |         |    |  |  |

## 3. IDPA Classifier Stage 3

| Scoring                    | Limited                                                                                                                                                                                                                                                                                                                                                                                                                                                                                                                                                                                                                                                                                                                                                                                                              | Firearm | Handgun   | Rounds  | 24 |  |  |
|----------------------------|----------------------------------------------------------------------------------------------------------------------------------------------------------------------------------------------------------------------------------------------------------------------------------------------------------------------------------------------------------------------------------------------------------------------------------------------------------------------------------------------------------------------------------------------------------------------------------------------------------------------------------------------------------------------------------------------------------------------------------------------------------------------------------------------------------------------|---------|-----------|---------|----|--|--|
| Targets                    | 3 paper,                                                                                                                                                                                                                                                                                                                                                                                                                                                                                                                                                                                                                                                                                                                                                                                                             | Total   | 3 targets | Strings | 2  |  |  |
| Scenario<br>&<br>Procedure | String 1 (12 shots): Load exactly 6 rounds total in the firearm at P4. Draw and fire 2 shots at each target using from either side of the barricade, re-load from slide-lock using cover, advance to barrels at the 15 yard line (P5) and fire 2 shots at each target using cover shooting inside of the barrels on either side. Shooters choice. Shooter may not shoot around outside of barrels without incurring a penalty Per 5.1 String 2 (12 shots): Load exactly 6 rounds total in the firearm at P5. Draw and fire 2 shots at each target using cover from inside of the barrels, re-load from slide-lock using cover, move to the opposite barrels and fire 2 shots at each target using cover from inside the barrels. Shooter may not shoot around outside of barrels without incurring a penalty Per 5.1 |         |           |         |    |  |  |
| Start pos                  | Shooter Position 4, Shooter Position 5 The start position for all strings is standing erect with han                                                                                                                                                                                                                                                                                                                                                                                                                                                                                                                                                                                                                                                                                                                 |         |           |         |    |  |  |
| Start on                   | Audible signal                                                                                                                                                                                                                                                                                                                                                                                                                                                                                                                                                                                                                                                                                                                                                                                                       |         |           |         |    |  |  |
| Stop on                    | Last shot                                                                                                                                                                                                                                                                                                                                                                                                                                                                                                                                                                                                                                                                                                                                                                                                            |         |           |         |    |  |  |
| Penalties                  | As per current edition of rules                                                                                                                                                                                                                                                                                                                                                                                                                                                                                                                                                                                                                                                                                                                                                                                      |         |           |         |    |  |  |
| Safety                     | L/R                                                                                                                                                                                                                                                                                                                                                                                                                                                                                                                                                                                                                                                                                                                                                                                                                  |         |           |         |    |  |  |
| Setup                      | see image                                                                                                                                                                                                                                                                                                                                                                                                                                                                                                                                                                                                                                                                                                                                                                                                            |         |           |         |    |  |  |
|                            |                                                                                                                                                                                                                                                                                                                                                                                                                                                                                                                                                                                                                                                                                                                                                                                                                      |         |           |         |    |  |  |