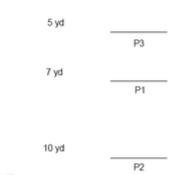

## 2. IDPA Classifier Stage 2

| Scoring                    | Limited                                                                                                                                                                                                                                                                                                                                                                                                                                                                    | Firearm | Handgun   | Rounds  | 24 |  |  |
|----------------------------|----------------------------------------------------------------------------------------------------------------------------------------------------------------------------------------------------------------------------------------------------------------------------------------------------------------------------------------------------------------------------------------------------------------------------------------------------------------------------|---------|-----------|---------|----|--|--|
| Targets                    | 3 paper,                                                                                                                                                                                                                                                                                                                                                                                                                                                                   | Total   | 3 targets | Strings | 3  |  |  |
| Scenario<br>&<br>Procedure | String 1 (12 shots): Load exactly 6 rounds total in the firearm at P2. Start back to the target, turn, draw and fire 2 rounds to each target, re-load from slide-lock and fire 2 more shots at each target. String 2 (6 shots): From the 10 yard line (P2), draw and fire 2 shots at each target while moving forward. Do not cross the line at P3. String 3 (6 shots): From the 5 yard line (P3), draw and fire 2 shots at each target while retreating from the targets. |         |           |         |    |  |  |
| Start pos                  | Shooter Position 2, Shooter Position 3 The start position for all strings is standing erect with han                                                                                                                                                                                                                                                                                                                                                                       |         |           |         |    |  |  |
| Start on                   | Audible signal                                                                                                                                                                                                                                                                                                                                                                                                                                                             |         |           |         |    |  |  |
| Stop on                    | Last shot                                                                                                                                                                                                                                                                                                                                                                                                                                                                  |         |           |         |    |  |  |
| Penalties                  | As per current edition of rules                                                                                                                                                                                                                                                                                                                                                                                                                                            |         |           |         |    |  |  |
| Safety                     | L/R                                                                                                                                                                                                                                                                                                                                                                                                                                                                        |         |           |         |    |  |  |
| Setup                      | See image                                                                                                                                                                                                                                                                                                                                                                                                                                                                  |         |           |         |    |  |  |