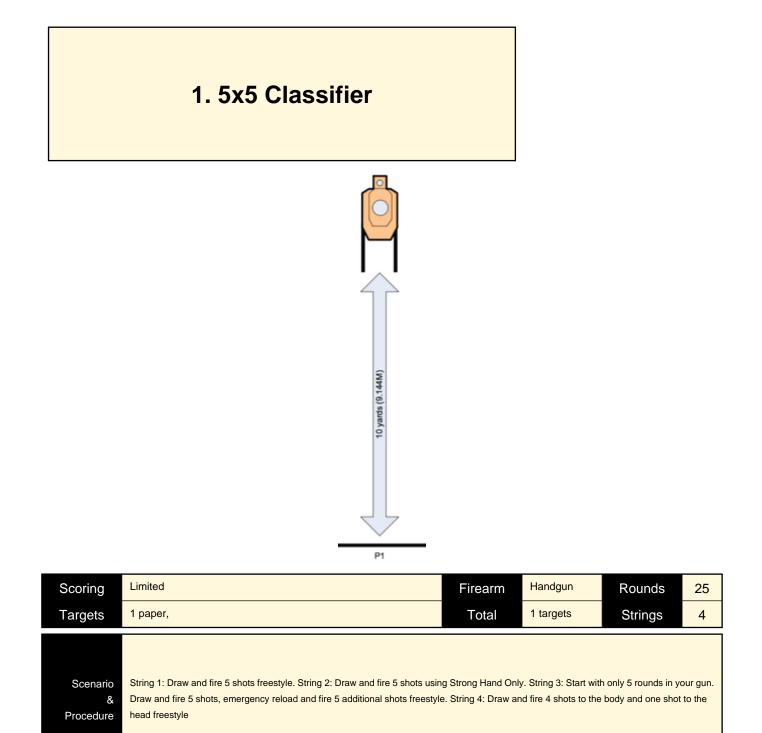

| Setup | See image |  |
|-------|-----------|--|
|       |           |  |
|       |           |  |

Start pos

Start on

Stop on

Penalties

Safety

Shooter Position 1 (P1)

As per current edition of rules

Audible signal

Last shot

L/R