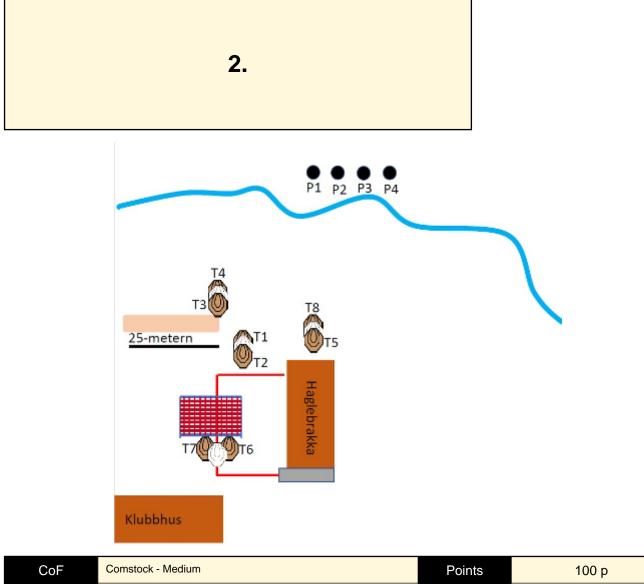

| CoF     | Comstock - Medium                                         | Points     | 100 p  |
|---------|-----------------------------------------------------------|------------|--------|
| Targets | 9 paper, 1 popper, 1 plates, 4 no-shoot, Total 11 targets | Min rounds | 20     |
| Firearm | Rifle                                                     | Match-%    | 33.33% |

| Procedure               | At start signal engage all targets from within demarcated area. |
|-------------------------|-----------------------------------------------------------------|
| Starting position       |                                                                 |
| Firearm ready condition | Option 2 - Loaded                                               |
| Start on                | Audible signal                                                  |
| Stop on                 | Last shot                                                       |
| Penalties               | As per current edition of rules                                 |
| Safety angles           | L/R                                                             |
| Setup notes             |                                                                 |