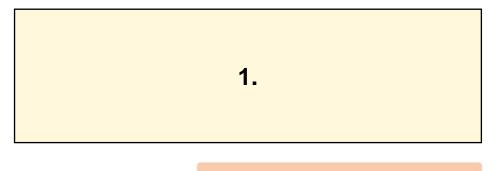

Klubbhus

| CoF     | Comstock - Short                     | Points     | 50 p   |
|---------|--------------------------------------|------------|--------|
| Targets | 5 paper, 2 no-shoot, Total 5 targets | Min rounds | 10     |
| Firearm | Rifle                                | Match-%    | 16.67% |

| Procedure                  | At start signal engage all targets from within Box A. |
|----------------------------|-------------------------------------------------------|
| Starting position          |                                                       |
| Firearm ready<br>condition | Option 1 - Loaded                                     |
| Start on                   | Audible signal                                        |
| Stop on                    | Last shot                                             |
| Penalties                  | As per current edition of rules                       |
| Safety angles              | L/R                                                   |
| Setup notes                |                                                       |