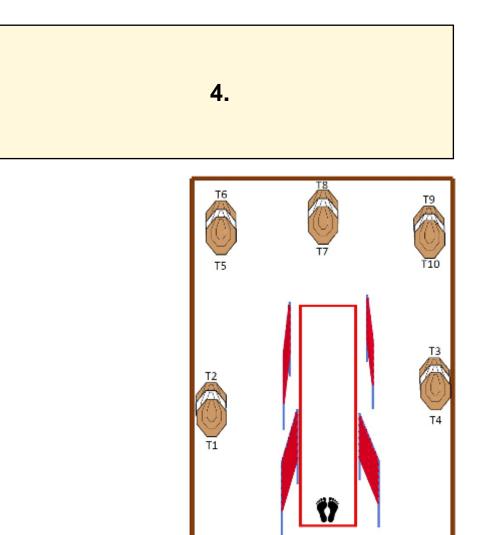

| CoF                        | Comstock - Medium                                                   | Points     | 100 p  |
|----------------------------|---------------------------------------------------------------------|------------|--------|
| Targets                    | 10 paper, 5 no-shoot, Total 10 targets                              | Min rounds | 20     |
| Firearm                    | Rifle                                                               | Match-%    | 33.33% |
| Procedure                  | At start signal engage all targets from within the demarcated area, |            |        |
| Starting position          | Heels touching mark                                                 |            |        |
| Firearm ready<br>condition | Option 1 - Loaded                                                   |            |        |
| Start on                   | Audible signal                                                      |            |        |
| Stop on                    | Last shot                                                           |            |        |
| Penalties                  | As per current edition of rules                                     |            |        |
| Safety angles              | L/R                                                                 |            |        |
| Setup notes                | Shoot'n Score It https://shootnecoreit.com _ 2024.06.02.00:08       |            |        |