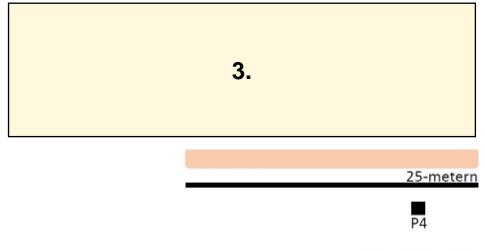

| Procedure                  | At start signal engage all targets from within Box A. |
|----------------------------|-------------------------------------------------------|
| Starting position          |                                                       |
| Firearm ready<br>condition | Option 1 - Loaded                                     |
| Start on                   | Audible signal                                        |
| Stop on                    | Last shot                                             |
| Penalties                  | As per current edition of rules                       |
| Safety angles              | L/R                                                   |
| Setup notes                |                                                       |