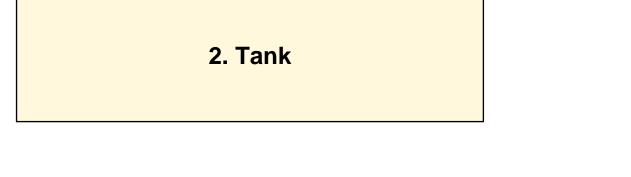

| CoF     | Unlimited - Long                                            | Points     | 150 p  |
|---------|-------------------------------------------------------------|------------|--------|
| Targets | 8 paper, 7 popper, . Optional targets 7x10pTotal 15 targets | Min rounds | 16     |
| Firearm | Rifle                                                       | Match-%    | 50.00% |

| Procedure               |                                 |
|-------------------------|---------------------------------|
| Starting position       | Gun loaded & in safety position |
| Firearm ready condition |                                 |
| Start on                | Audible signal                  |
| Stop on                 | Last shot                       |
| Penalties               | As per current edition of rules |
| Safety angles           | L/R                             |
| Setup notes             |                                 |