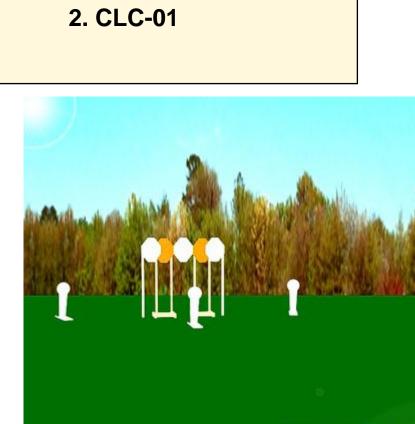

Shoot'n Score It https://shootnscoreit.com -- 2024-05-15 11:54

CLC-01

| CoF     | Comstock - Short                               | Points     | 35 p  |
|---------|------------------------------------------------|------------|-------|
| Targets | 2 paper, 3 popper, 3 no-shoot, Total 5 targets | Min rounds | 7     |
| Firearm | Handgun                                        | Match-%    | 5.38% |

| Procedure               |     |
|-------------------------|-----|
| Starting position       |     |
| Firearm ready condition |     |
| Start on                |     |
| Stop on                 |     |
| Penalties               |     |
| Safety angles           | L/R |
| Setup notes             |     |