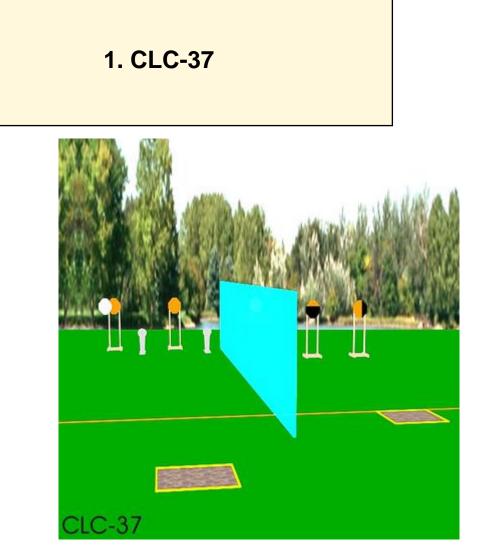

| CoF     | Comstock - Short                               | Points     | 60 p  |
|---------|------------------------------------------------|------------|-------|
| Targets | 5 paper, 2 popper, 1 no-shoot, Total 7 targets | Min rounds | 12    |
| Firearm | Handgun                                        | Match-%    | 9.23% |

| Procedure               |     |
|-------------------------|-----|
| Starting position       |     |
| Firearm ready condition |     |
| Start on                |     |
| Stop on                 |     |
| Penalties               |     |
| Safety angles           | L/R |
| Setup notes             |     |