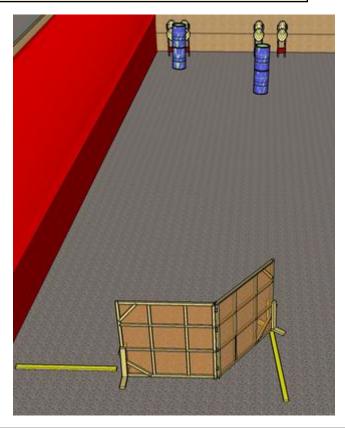

#### 4. Peek-a-boo

| CoF     | Comstock - Medium        | Points     | 80 p   |
|---------|--------------------------|------------|--------|
| Targets | 8 paper, Total 8 targets | Min rounds | 16     |
| Firearm | Rifle                    | Match-%    | 19.75% |

| Procedure             | Starting anywhere in area. On start signal engage all targets as they become visible within the demarcated area.  Triangle-plastic boxes are faultlines |
|-----------------------|---------------------------------------------------------------------------------------------------------------------------------------------------------|
| Starting position     | Standing relaxed facing downrange. Rifle OPTION 1                                                                                                       |
| Firearm ready         |                                                                                                                                                         |
| condition<br>Start on | Audible signal                                                                                                                                          |
|                       | -                                                                                                                                                       |
| Stop on               | Last shot                                                                                                                                               |
| Penalties             | As per current edition of rules                                                                                                                         |
| Safety angles         | Left/right: 90deg when facing berm, vertical: top of berm                                                                                               |
| Setup notes           | Shoot'n Score It https://shootnecoreit.com 2024-05-19 21:03                                                                                             |