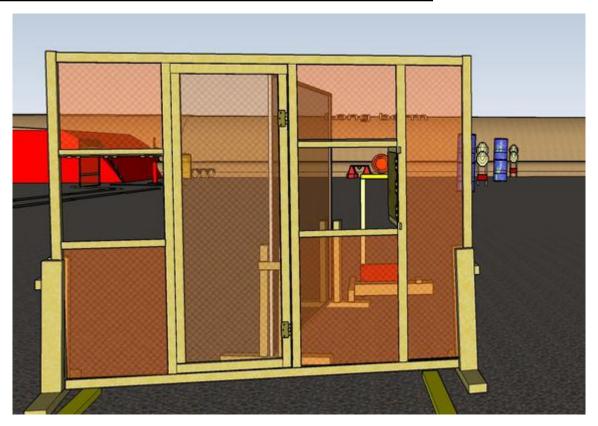

## 2. Through and far-ish away

| CoF     | Comstock - Medium                     | Points     | 80 p   |
|---------|---------------------------------------|------------|--------|
| Targets | 7 paper, 2 frangible, Total 9 targets | Min rounds | 16     |
| Firearm | Rifle                                 | Match-%    | 19.75% |

| Procedure             | On start signal engage all targets as they become visible within the demarcated area All shots MUST BE FIRED THROUGH APERTURES |
|-----------------------|--------------------------------------------------------------------------------------------------------------------------------|
| Starting position     | Standing relaxed facing downrange. Rifle OPTION 1                                                                              |
| Firearm ready         |                                                                                                                                |
| condition<br>Start on | Audible signal                                                                                                                 |
|                       | -                                                                                                                              |
| Stop on               | Last shot                                                                                                                      |
| Penalties             | As per current edition of rules                                                                                                |
| Safety angles         | Left: tape, end of building, right: end of fence when facing berm, vertical: top of berm                                       |
| Setup notes           | Shoot'n Score It https://chootrecoreit.com 2024-05-19 21:03                                                                    |

## 5. Can you see it

| CoF     | Comstock - Medium        | Points     | 60 p   |
|---------|--------------------------|------------|--------|
| Targets | 6 paper, Total 6 targets | Min rounds | 12     |
| Firearm | Rifle                    | Match-%    | 14.81% |

| Procedure               | On start signal engage all targets as they become visible within the demarcated area All shots must be fired THROUGH APERTURES |
|-------------------------|--------------------------------------------------------------------------------------------------------------------------------|
| Starting position       | Standing relaxed facing downrange. Rifle OPTION 1                                                                              |
| Firearm ready condition |                                                                                                                                |
| Start on                | Audible signal                                                                                                                 |
| Stop on                 | Last shot                                                                                                                      |
| Penalties               | As per current edition of rules                                                                                                |
| Safety angles           | Left/right: 90deg when facing berm, vertical: top of berm                                                                      |
| Setup notes             | Shootin Soore It https://ehootpooresit.com 2024.05.10.24:02                                                                    |