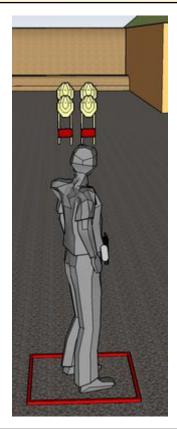

### 1. Stand and deliver

| CoF     | Comstock - Short         | Points     | 40 p  |
|---------|--------------------------|------------|-------|
| Targets | 4 paper, Total 4 targets | Min rounds | 8     |
| Firearm | Rifle                    | Match-%    | 9.88% |

| Procedure               | On start signal engage all targets from within BOX A                                     |
|-------------------------|------------------------------------------------------------------------------------------|
| Starting position       | Standing relaxed in BOX A facing downrange. Rifle OPTION 1                               |
| Firearm ready condition |                                                                                          |
| Start on                | Audible signal                                                                           |
| Stop on                 | Last shot                                                                                |
| Penalties               | As per current edition of rules                                                          |
| Safety angles           | Left: tape, end of building, right: end of fence when facing berm, vertical: top of berm |
| Setup notes             | Shootin Score it https://ehootpoorgit.com 2024.05.10.24:02                               |