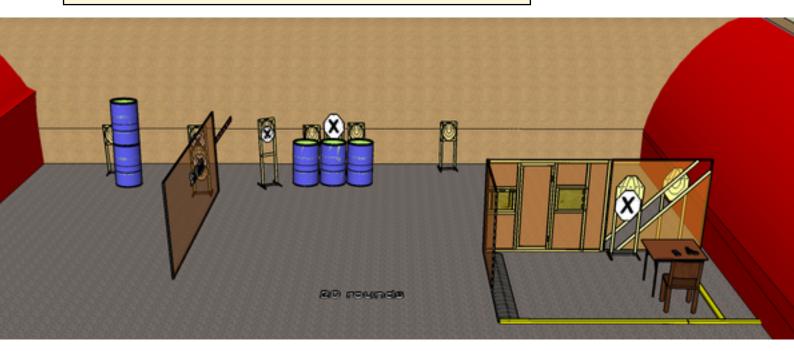

### 5. Deal or no deal?

| CoF     | Comstock - Medium                      | Points     | 100 p  |
|---------|----------------------------------------|------------|--------|
| Targets | 10 paper, 5 no-shoot, Total 10 targets | Min rounds | 20     |
| Firearm | Handgun                                | Match-%    | 33.33% |

| Procedure               | Engage all targets as they become visible. All fault lines extends to infinity - upwards, meaning they are walls.  Competitor must carry suitcase in hand with every shot fired, failure to do so will incur one penalty for each occurrence. |
|-------------------------|-----------------------------------------------------------------------------------------------------------------------------------------------------------------------------------------------------------------------------------------------|
| Starting position       | Gun loaded on table, safety engaged, competitor sitting on chair                                                                                                                                                                              |
| Firearm ready condition |                                                                                                                                                                                                                                               |
| Start on                | Audible signal                                                                                                                                                                                                                                |
| Stop on                 | Last shot                                                                                                                                                                                                                                     |
| Penalties               | As per current edition of rules                                                                                                                                                                                                               |
| Safety angles           | L/R 90 degrees follows competitor                                                                                                                                                                                                             |
| Setup notes             |                                                                                                                                                                                                                                               |