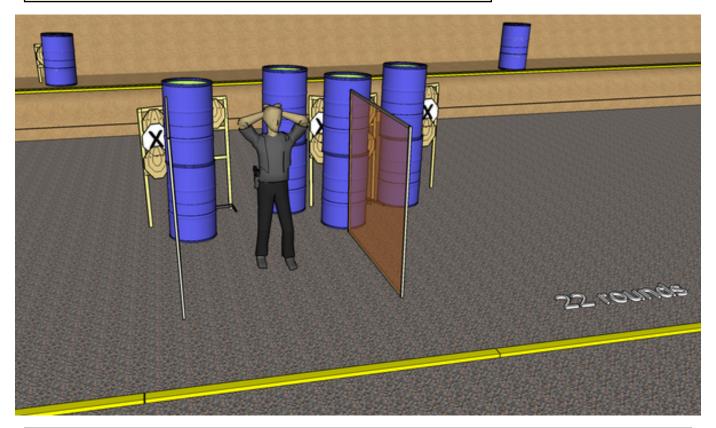

# 3. Fish in(between) barrels

| CoF     | Comstock - Medium                      | Points     | 110 p  |
|---------|----------------------------------------|------------|--------|
| Targets | 11 paper, 3 no-shoot, Total 11 targets | Min rounds | 22     |
| Firearm | Handgun                                | Match-%    | 36.67% |

| Procedure               | Engage all targets as they become visible from BEHIND the fault line. Mind the safety angles. |
|-------------------------|-----------------------------------------------------------------------------------------------|
| Starting position       | Gun loaded & holstered, competitor facing uprange with hands touching back of head            |
| Firearm ready condition |                                                                                               |
| Start on                | Audible signal                                                                                |
| Stop on                 | Last shot                                                                                     |
| Penalties               | As per current edition of rules                                                               |
| Safety angles           | L/R - white-red tape in side-berms                                                            |
| Setup notes             | Chartle Coard It https://chartresserit.com. 2004 05 40 00 00                                  |