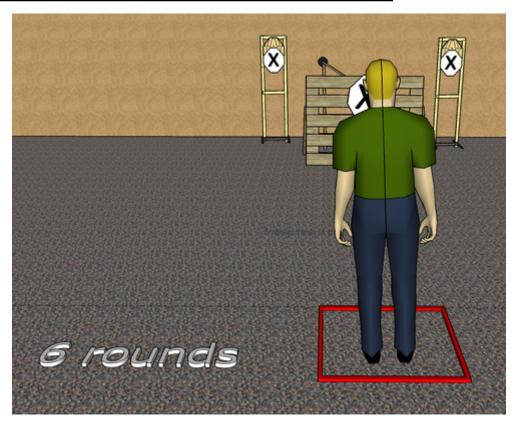

# 4. Leave your sixshooter at home

| CoF     | Comstock - Short                     | Points     | 40 p   |
|---------|--------------------------------------|------------|--------|
| Targets | 4 paper, 2 no-shoot, Total 4 targets | Min rounds | 8      |
| Firearm | Handgun                              | Match-%    | 13.33% |

| Procedure               | Engage targets as they become visible, all shooting from the box. |
|-------------------------|-------------------------------------------------------------------|
| Starting position       | Gun loaded & holstered, competitor facing uprange                 |
| Firearm ready condition |                                                                   |
| Start on                | Audible signal                                                    |
| Stop on                 | Last shot                                                         |
| Penalties               | As per current edition of rules                                   |
| Safety angles           | L/R - red-white tape in side-berms                                |
| Setup notes             | Shootin Soore It https://ehootagoorgit.com 2024.05.19.00:22       |