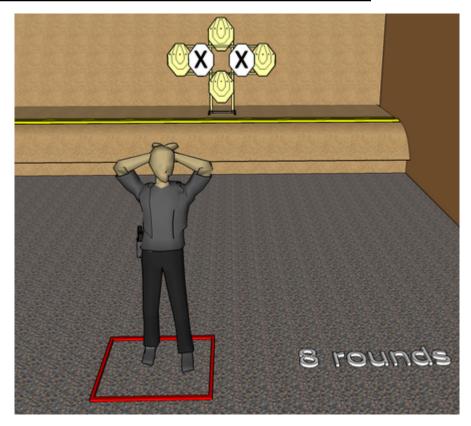

### 5. Deal or no deal?

| CoF     | Comstock - Medium                      | Points     | 100 p  |
|---------|----------------------------------------|------------|--------|
| Targets | 10 paper, 5 no-shoot, Total 10 targets | Min rounds | 20     |
| Firearm | Handgun                                | Match-%    | 33.33% |

| Procedure               | Engage all targets as they become visible. All fault lines extends to infinity - upwards, meaning they are walls.  Competitor must carry suitcase in hand with every shot fired, failure to do so will incur one penalty for each occurrence. |
|-------------------------|-----------------------------------------------------------------------------------------------------------------------------------------------------------------------------------------------------------------------------------------------|
| Starting position       | Gun loaded on table, safety engaged, competitor sitting on chair                                                                                                                                                                              |
| Firearm ready condition |                                                                                                                                                                                                                                               |
| Start on                | Audible signal                                                                                                                                                                                                                                |
| Stop on                 | Last shot                                                                                                                                                                                                                                     |
| Penalties               | As per current edition of rules                                                                                                                                                                                                               |
| Safety angles           | L/R 90 degrees follows competitor                                                                                                                                                                                                             |
| Setup notes             |                                                                                                                                                                                                                                               |