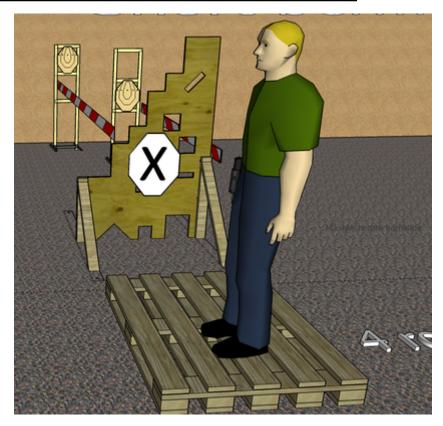

# 1. Snipers favourite spot

| CoF     | Comstock - Short                     | Points     | 20 p  |
|---------|--------------------------------------|------------|-------|
| Targets | 2 paper, 1 no-shoot, Total 2 targets | Min rounds | 4     |
| Firearm | Handgun                              | Match-%    | 6.67% |

| Procedure               | Engage all targets through openings in the wall (holes in the wall). All shooting from pallet. |
|-------------------------|------------------------------------------------------------------------------------------------|
| Starting position       | Gun loaded & holstered, competitor facing west of downrange                                    |
| Firearm ready condition |                                                                                                |
| Start on                | Audible signal                                                                                 |
| Stop on                 | Last shot                                                                                      |
| Penalties               | As per current edition of rules                                                                |
| Safety angles           | L/R - Edge of container / red-white tape in right berm                                         |
| Setup notes             | Chaptin Coore It https://ehaptingorpit.com. 2004.05.40.00.00                                   |