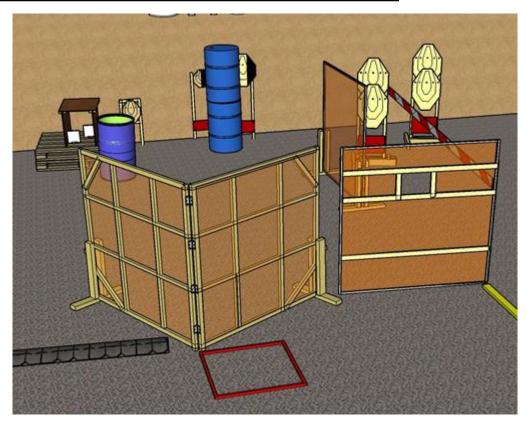

### 1. What the...

| CoF     | Comstock - Medium                  | Points     | 80 p   |
|---------|------------------------------------|------------|--------|
| Targets | 7 paper, 2 plates, Total 9 targets | Min rounds | 16     |
| Firearm | Handgun                            | Match-%    | 25.00% |

| Procedure             | On start signal engage all targets as they become visible within the demarcated area Red/white tape = walls extending up/down to infinity Tirethreads and wood on ground = faultline, faultline extends to infinity |
|-----------------------|---------------------------------------------------------------------------------------------------------------------------------------------------------------------------------------------------------------------|
| Starting position     | Gun loaded & holstered. Standing relaxed in BOX A facing downrange                                                                                                                                                  |
| Firearm ready         |                                                                                                                                                                                                                     |
| condition<br>Start on | Audible signal                                                                                                                                                                                                      |
|                       | Addible signal                                                                                                                                                                                                      |
| Stop on               | Last shot                                                                                                                                                                                                           |
| Penalties             | As per current edition of rules                                                                                                                                                                                     |
| Safety angles         | Left: tape, end of building, right: 90deg when facing berm, vertical: top of berm + 2m                                                                                                                              |
| Setup notes           |                                                                                                                                                                                                                     |