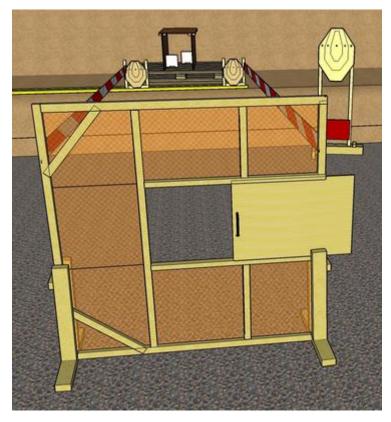

# 4. Open wide

| CoF     | Comstock - Short                   | Points     | 40 p   |
|---------|------------------------------------|------------|--------|
| Targets | 3 paper, 2 plates, Total 5 targets | Min rounds | 8      |
| Firearm | Handgun                            | Match-%    | 12.50% |

| Procedure               | On start signal engage all targets as they become visible within the demarcated area    |
|-------------------------|-----------------------------------------------------------------------------------------|
| Starting position       | Gun loaded & holstered. Standing relaxed facing downrange                               |
| Firearm ready condition |                                                                                         |
| Start on                | Audible signal                                                                          |
| Stop on                 | Last shot                                                                               |
| Penalties               | As per current edition of rules                                                         |
| Safety angles           | Left/right: 90deg when facing berm (careful with stage 2), vertical: top of berm (logs) |
| Setup notes             | Chaptin Court It https://shaptingspii.com. 2004.05.40.40.00                             |

# 5. Careful when opening

| CoF     | Comstock - Short                   | Points     | 40 p   |
|---------|------------------------------------|------------|--------|
| Targets | 3 paper, 2 plates, Total 5 targets | Min rounds | 8      |
| Firearm | Handgun                            | Match-%    | 12.50% |

| Procedure             | On start signal engage all targets as they become visible within the demarcated area - WORST HAND ONLY!  Red/white tape = walls extending up/down to infinity. HOTRANGE with stage 6 - orders will be: Reload if neccessary Holster Move |
|-----------------------|------------------------------------------------------------------------------------------------------------------------------------------------------------------------------------------------------------------------------------------|
| Starting position     | Gun loaded & holstered. Standing relaxed facing downrange                                                                                                                                                                                |
| Firearm ready         |                                                                                                                                                                                                                                          |
| condition<br>Start on | Audible signal                                                                                                                                                                                                                           |
| Start on              | Addible signal                                                                                                                                                                                                                           |
| Stop on               | Last shot                                                                                                                                                                                                                                |
| Penalties             | As per current edition of rules                                                                                                                                                                                                          |
| Safety angles         | Left/right: 90deg when facing berm (careful with stage 2), vertical: top of berm (logs)                                                                                                                                                  |
| Setup notes           |                                                                                                                                                                                                                                          |