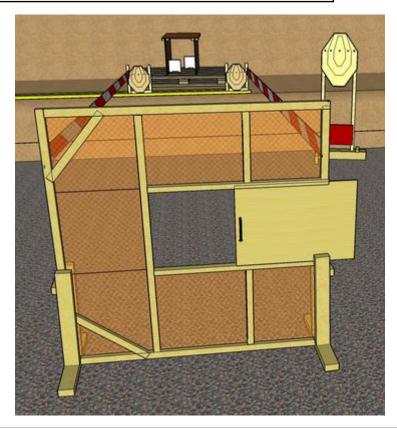

# 5. Careful when opening

| CoF     | Comstock - Short                   | Points     | 40 p   |
|---------|------------------------------------|------------|--------|
| Targets | 3 paper, 2 plates, Total 5 targets | Min rounds | 8      |
| Firearm | Handgun                            | Match-%    | 12.50% |

| Procedure             | On start signal engage all targets as they become visible within the demarcated area - WORST HAND ONLY!  Red/white tape = walls extending up/down to infinity. HOTRANGE with stage 6 - orders will be: Reload if neccessary Holster Move |
|-----------------------|------------------------------------------------------------------------------------------------------------------------------------------------------------------------------------------------------------------------------------------|
| Starting position     | Gun loaded & holstered. Standing relaxed facing downrange                                                                                                                                                                                |
| Firearm ready         |                                                                                                                                                                                                                                          |
| condition<br>Start on | Audible signal                                                                                                                                                                                                                           |
| Start on              | Addible signal                                                                                                                                                                                                                           |
| Stop on               | Last shot                                                                                                                                                                                                                                |
| Penalties             | As per current edition of rules                                                                                                                                                                                                          |
| Safety angles         | Left/right: 90deg when facing berm (careful with stage 2), vertical: top of berm (logs)                                                                                                                                                  |
| Setup notes           |                                                                                                                                                                                                                                          |