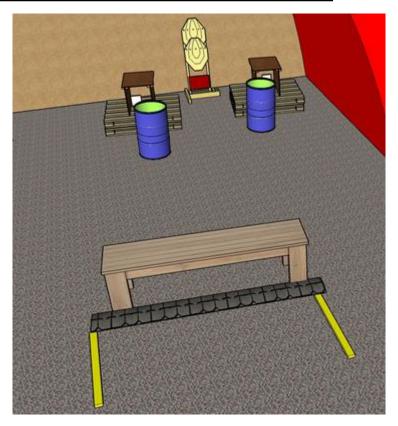

### 2. Heckin barrels

| CoF     | Comstock - Short                   | Points     | 30 p  |
|---------|------------------------------------|------------|-------|
| Targets | 2 paper, 2 plates, Total 4 targets | Min rounds | 6     |
| Firearm | Handgun                            | Match-%    | 9.38% |

| Procedure               | On start signal engage all targets as they become visible from behind table and faultline |
|-------------------------|-------------------------------------------------------------------------------------------|
| Starting position       | Gun loaded & holstered facing downrange, thighs touching center of table (marked)         |
| Firearm ready condition |                                                                                           |
| Start on                | Audible signal                                                                            |
| Stop on                 | Last shot                                                                                 |
| Penalties               | As per current edition of rules                                                           |
| Safety angles           | Left: tape, end of building, right: 90deg when facing berm, vertical: top of berm + 2m    |
| Setup notes             | Shootin Soore It https://ehootpooresit.com 2024.05.19.16:00                               |