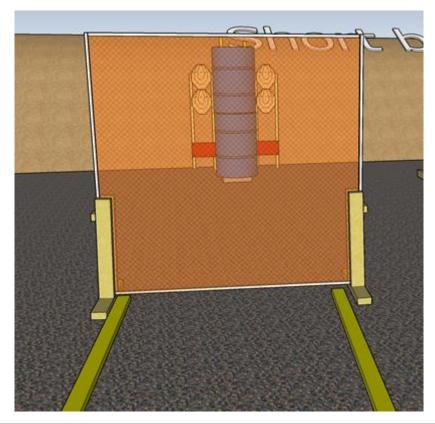

### 1. Peek-a-boo

| CoF     | Comstock - Short         | Points     | 40 p  |
|---------|--------------------------|------------|-------|
| Targets | 4 paper, Total 4 targets | Min rounds | 8     |
| Firearm | Rifle                    | Match-%    | 9.20% |

| Procedure               | On start signal engage all targets as they become visible within the demarcated area |
|-------------------------|--------------------------------------------------------------------------------------|
| Starting position       | Standing relaxed behind center of wall facing downrange. Rifle option 1 at hip level |
| Firearm ready condition |                                                                                      |
| Start on                | Audible signal                                                                       |
| Stop on                 | Last shot                                                                            |
| Penalties               | As per current edition of rules                                                      |
| Safety angles           | Left: tape, end of building, right: 90deg when facing berm, vertical: top of berm    |
| Setup notes             | Shootin Soore It https://ehootpooresit.com 2024.05.00.22:26                          |