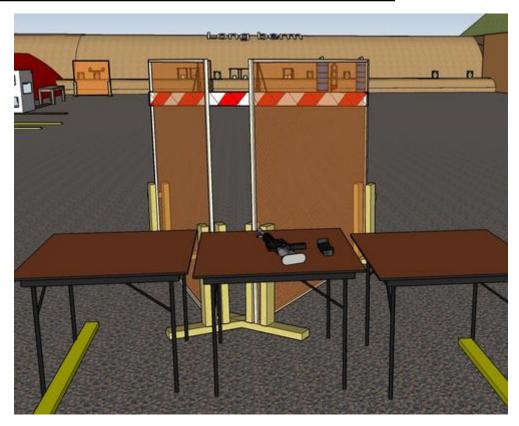

# 3. Take your time, quickly

| CoF     | Comstock - Short                   | Points     | 30 p  |
|---------|------------------------------------|------------|-------|
| Targets | 1 paper, 4 plates, Total 5 targets | Min rounds | 6     |
| Firearm | Rifle                              | Match-%    | 6.90% |

| Procedure               | On start signal engage all targets as they become visible within the demarcated area Red/white tape = walls extending up/down to infinity |
|-------------------------|-------------------------------------------------------------------------------------------------------------------------------------------|
| Starting position       | Standing relaxed facing downrange in V of wall. Rifle option 3 on table with 1st magazine to be used                                      |
| Firearm ready condition |                                                                                                                                           |
| Start on                | Audible signal                                                                                                                            |
| Stop on                 | Last shot                                                                                                                                 |
| Penalties               | As per current edition of rules                                                                                                           |
| Safety angles           | Left/right: 60/70deg when facing berm, vertical: top of berm (logs)                                                                       |
| Setup notes             | Chaptin Court It https://phapting.gov/ 05.00.00.00                                                                                        |