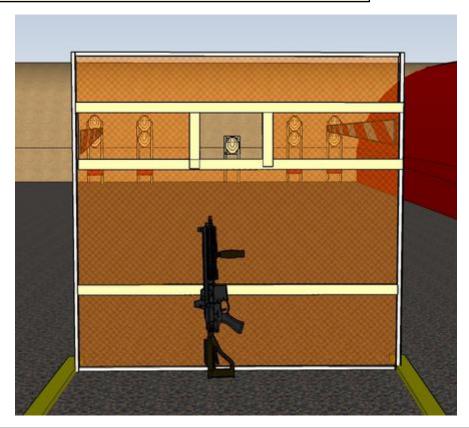

# 5. Old Spice

| CoF     | Comstock - Medium                    | Points     | 70 p   |
|---------|--------------------------------------|------------|--------|
| Targets | 7 paper, 1 no-shoot, Total 7 targets | Min rounds | 14     |
| Firearm | Rifle                                | Match-%    | 16.09% |

| Procedure               | On start signal engage all targets as they become visible within the demarcated area Red/white tape = walls extending up/down to infinity |
|-------------------------|-------------------------------------------------------------------------------------------------------------------------------------------|
| Starting position       | Standing relaxed in V of wall facing downrange. Rifle option 1 at hip level                                                               |
| Firearm ready condition |                                                                                                                                           |
| Start on                | Audible signal                                                                                                                            |
| Stop on                 | Last shot                                                                                                                                 |
| Penalties               | As per current edition of rules                                                                                                           |
| Safety angles           | Left/right: 90deg when facing berm, vertical: top of berm                                                                                 |
| Setup notes             | Shootin Soore It https://ehootagoorgit.com 2024.05.00.22/26                                                                               |