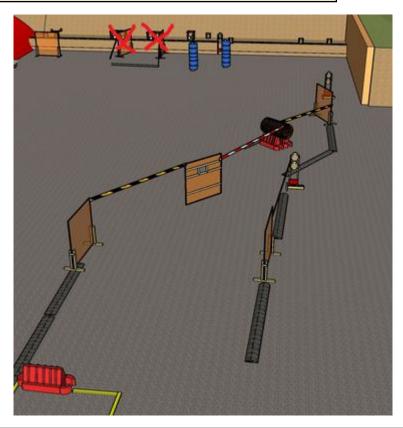

# 4. Across the range

| CoF     | Comstock - Long                      | Points     | 130 p  |
|---------|--------------------------------------|------------|--------|
| Targets | 12 paper, 2 plates, Total 14 targets | Min rounds | 26     |
| Firearm | Rifle                                | Match-%    | 29.89% |

| Procedure             | On start signal engage all targets as they become visible within the demarcated area Plates (steel) MUST be shot from within starting square (safety, minimum distance) Tirethreads on ground = faultline Red/white tape = walls extending up/down to infinity Yellow/black tape = Shooting allowed UNDER tape |
|-----------------------|----------------------------------------------------------------------------------------------------------------------------------------------------------------------------------------------------------------------------------------------------------------------------------------------------------------|
| Starting position     | Standing relaxed facing downrange. Rifle option 1 at hip level                                                                                                                                                                                                                                                 |
| Firearm ready         |                                                                                                                                                                                                                                                                                                                |
| condition<br>Start on | Audible signal                                                                                                                                                                                                                                                                                                 |
|                       |                                                                                                                                                                                                                                                                                                                |
| Stop on               | Last shot                                                                                                                                                                                                                                                                                                      |
| Penalties             | As per current edition of rules                                                                                                                                                                                                                                                                                |
| Safety angles         | Left/right: 60/70deg when facing berm, beware right! Vertical: top of berm (logs)                                                                                                                                                                                                                              |
| Setup notes           |                                                                                                                                                                                                                                                                                                                |