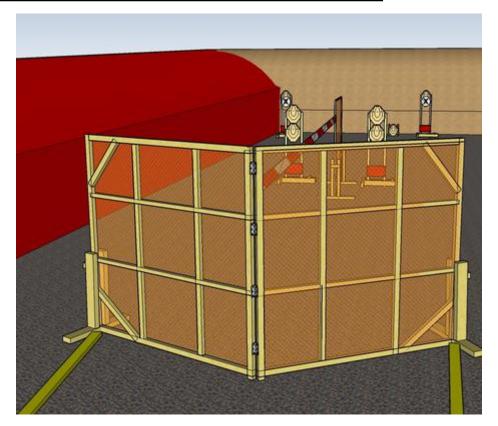

### 2. See-saw, side-to-side

| CoF     | Comstock - Medium                     | Points     | 75 p   |
|---------|---------------------------------------|------------|--------|
| Targets | 7 paper, 1 frangible, Total 8 targets | Min rounds | 15     |
| Firearm | Rifle                                 | Match-%    | 17.24% |

| Procedure             | On start signal engage all targets as they become visible within the demarcated area Tirethreads on ground = faultline Red/white tape = walls extending up/down to infinity |
|-----------------------|-----------------------------------------------------------------------------------------------------------------------------------------------------------------------------|
| Starting position     | Rifle option 1 at hip level anywhere in demarcated area                                                                                                                     |
| Firearm ready         |                                                                                                                                                                             |
| condition<br>Start on | Audible signal                                                                                                                                                              |
|                       |                                                                                                                                                                             |
| Stop on               | Last shot                                                                                                                                                                   |
| Penalties             | As per current edition of rules                                                                                                                                             |
| Safety angles         | Left: tape, end of building, right: 90deg when facing berm, vertical: top of berm                                                                                           |
| Setup notes           | Chartie Coord it https://sheatrasserit.com 2004.05.00.00.00                                                                                                                 |