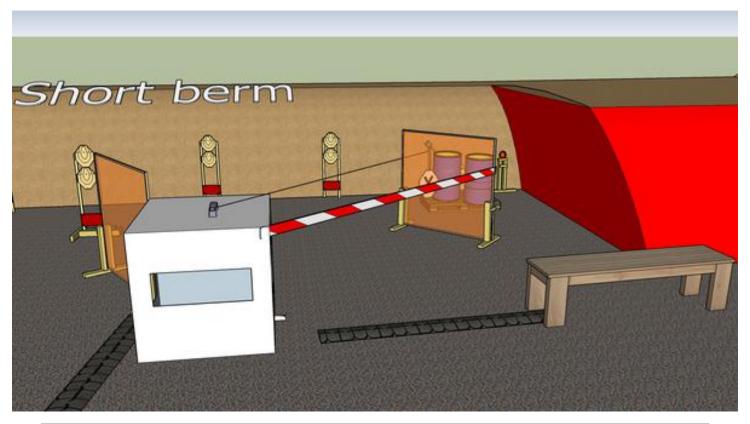

# 3. Take your time, quickly

| CoF     | Comstock - Short                   | Points     | 30 p  |
|---------|------------------------------------|------------|-------|
| Targets | 1 paper, 4 plates, Total 5 targets | Min rounds | 6     |
| Firearm | Rifle                              | Match-%    | 6.90% |

| Procedure               | On start signal engage all targets as they become visible within the demarcated area Red/white tape = walls extending up/down to infinity |
|-------------------------|-------------------------------------------------------------------------------------------------------------------------------------------|
| Starting position       | Standing relaxed facing downrange in V of wall. Rifle option 3 on table with 1st magazine to be used                                      |
| Firearm ready condition |                                                                                                                                           |
| Start on                | Audible signal                                                                                                                            |
| Stop on                 | Last shot                                                                                                                                 |
| Penalties               | As per current edition of rules                                                                                                           |
| Safety angles           | Left/right: 60/70deg when facing berm, vertical: top of berm (logs)                                                                       |
| Setup notes             | Chaptin Court It https://phapting.gov/ 05.00.00.00                                                                                        |