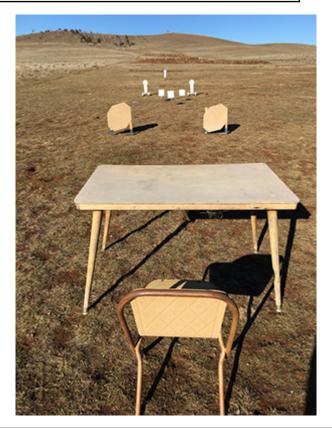

| Procedure               | On the start signal engage all targets as visible from within the demarcated area. |
|-------------------------|------------------------------------------------------------------------------------|
| Starting position       | Gun loaded on the table, all magazines to be used on the table.                    |
| Firearm ready condition |                                                                                    |
| Start on                | Audible signal                                                                     |
| Stop on                 | Last shot                                                                          |
| Penalties               | As per current edition of rules                                                    |
| Safety angles           | L/R                                                                                |
| Setup notes             | Shoot'n Score It https://shootnecoreit.com 2024-05-19 13:18                        |