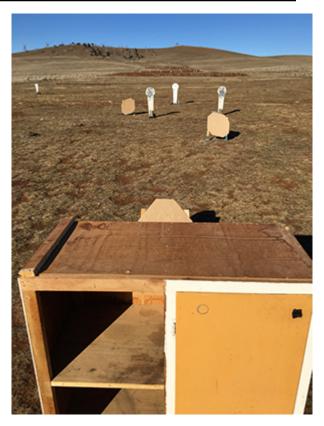

| Procedure             | On the start signal move the valuables to the cupboard and retrieve gun, engage all targets as visible from within the demarcated area. |
|-----------------------|-----------------------------------------------------------------------------------------------------------------------------------------|
| Starting position     | Magazine inserted, un-racked on shelf. Strong hand on the valuables, weak hand on the door handle.                                      |
| Firearm ready         |                                                                                                                                         |
| condition<br>Start on | Audible signal                                                                                                                          |
|                       | -                                                                                                                                       |
| Stop on               | Last shot                                                                                                                               |
| Penalties             | As per current edition of rules                                                                                                         |
| Safety angles         | L/R                                                                                                                                     |
| Setup notes           | Shootin Soore It https://ehootpooresit.com 2024.05.40.43:49                                                                             |