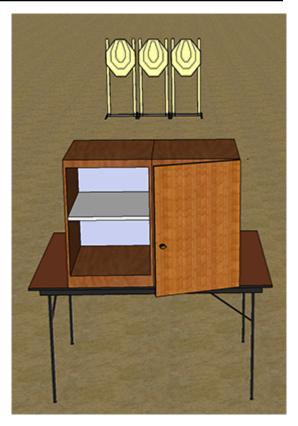

| Procedure             | On the start signal move the valuables to the cupboard and retrieve gun, engage all targets as visible from within the demarcated area. |
|-----------------------|-----------------------------------------------------------------------------------------------------------------------------------------|
| Starting position     | Magazine inserted, un-racked on shelf. Strong hand on the valuables, weak hand on the door handle.                                      |
| Firearm ready         |                                                                                                                                         |
| condition<br>Start on | Audible signal                                                                                                                          |
|                       | -                                                                                                                                       |
| Stop on               | Last shot                                                                                                                               |
| Penalties             | As per current edition of rules                                                                                                         |
| Safety angles         | L/R                                                                                                                                     |
| Setup notes           | Shootin Soore It https://ehootpooresit.com 2024.05.40.43:49                                                                             |