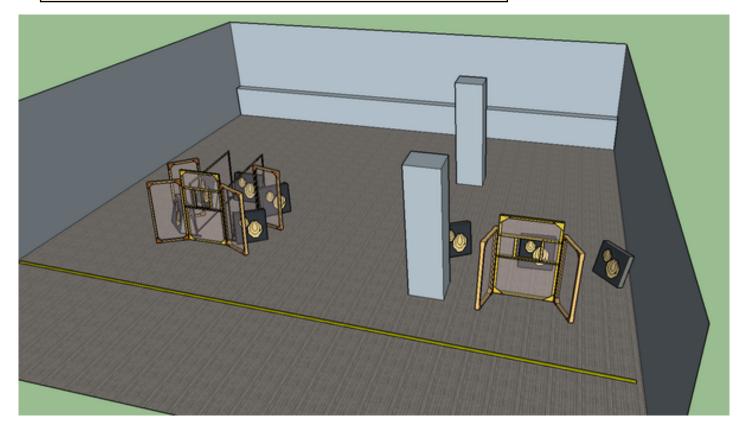

## 2. Which way! Starboard or Port side?

| CoF      | Comstock - Medium          | Points     | 80 p    |
|----------|----------------------------|------------|---------|
| Targets  | 16 paper, Total 16 targets | Min rounds | 16      |
| Firearm  | Handgun                    | Match-%    | 14.04%  |
| riicaini |                            | Mator 70   | 17.0770 |
|          |                            |            |         |
|          |                            |            |         |

| Procedure         | On signal engage all targets from within the D mark shooting area. Only 1 hit per target to be scored. |
|-------------------|--------------------------------------------------------------------------------------------------------|
| Starting position | Standing relax facing downrange heels touching mark. Magazine inserted, empty chamber & holstered.     |
| Firearm ready     |                                                                                                        |
| condition         |                                                                                                        |
| Start on          | Audible signal                                                                                         |
| Stop on           | Last shot                                                                                              |
| Penalties         | As per current edition of rules                                                                        |
| Safety angles     | L/R 90 degrees                                                                                         |
| Setup notes       | Scoring: maximum 1 hit per target to be scored                                                         |