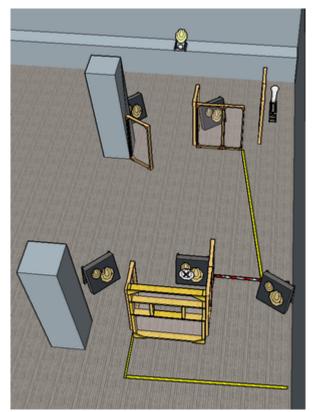

## 3. Drop the anchor!

| CoF                        | Comstock - Medium                                                 | Points              | 120 p              |
|----------------------------|-------------------------------------------------------------------|---------------------|--------------------|
| Targets                    | 11 paper, 1 popper, 1 plates, 1 no-shoot, Total 13 targets        | Min rounds          | 24                 |
| Firearm                    | Handgun                                                           | Match-%             | 21.05%             |
|                            |                                                                   |                     |                    |
| Procedure                  | On signal engage all targets from within the D mark shooting area |                     |                    |
| Starting position          | Standing relax facing downrange, Left foot touching mark.(As show | wn by the RO)Gun lo | oaded & holstered. |
| Firearm ready<br>condition |                                                                   |                     |                    |
| Start on                   | Audible signal                                                    |                     |                    |
| Stop on                    | Last shot                                                         |                     |                    |
| Penalties                  | As per current edition of rules                                   |                     |                    |
| Safety angles              | L/R 90 degress                                                    |                     |                    |
| Setup notes                | Target popper must be engage before crossing the mark line.       |                     |                    |