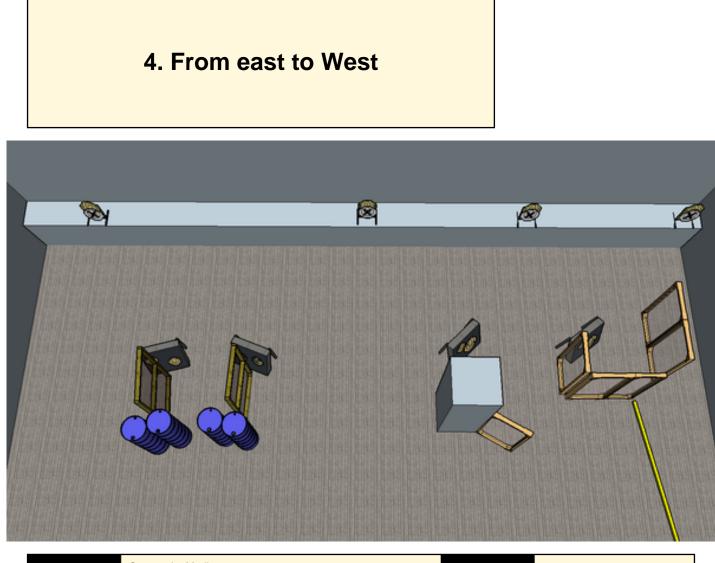

## 5. Full speed a head

| CoF     | Comstock - Long                        | Points     | 160 p  |
|---------|----------------------------------------|------------|--------|
| Targets | 16 paper, 2 no-shoot, Total 16 targets | Min rounds | 32     |
| Firearm | Handgun                                | Match-%    | 28.07% |

| Procedure               | On signal engage all targets from within the D mark shooting area. |
|-------------------------|--------------------------------------------------------------------|
| Starting position       | Standing relax anywhere facing downrange, Gun loaded & holstered   |
| Firearm ready condition |                                                                    |
| Start on                | Audible signal                                                     |
| Stop on                 | Last shot                                                          |
| Penalties               | As per current edition of rules                                    |
| Safety angles           | L/R 90 degrees                                                     |
| Setup notes             |                                                                    |