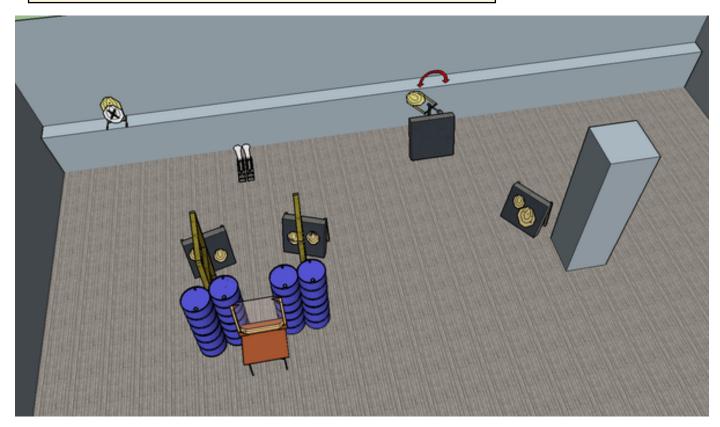

## 1. What's the latest news?

| CoF     | Comstock - Medium                               | Points     | 90 p   |
|---------|-------------------------------------------------|------------|--------|
| Targets | 8 paper, 2 popper, 2 no-shoot, Total 10 targets | Min rounds | 18     |
| Firearm | Handgun                                         | Match-%    | 15.79% |

| Procedure                  | On signal engage all targets from within the D mark shooting area. Empty gun laying flat on the table. All magazines to be used on belt. Target popper nr. 1 or nr. 2 will activate the svinger. Visible at rest. |
|----------------------------|-------------------------------------------------------------------------------------------------------------------------------------------------------------------------------------------------------------------|
| Starting position          | Sitting on the chair (back flat on chair) while holding news paper with both hands                                                                                                                                |
| Firearm ready<br>condition |                                                                                                                                                                                                                   |
| Start on                   | Audible signal                                                                                                                                                                                                    |
| Stop on                    | Last shot                                                                                                                                                                                                         |
| Penalties                  | As per current edition of rules                                                                                                                                                                                   |
| Safety angles              | L/R 90 degrees                                                                                                                                                                                                    |
| Setup notes                |                                                                                                                                                                                                                   |