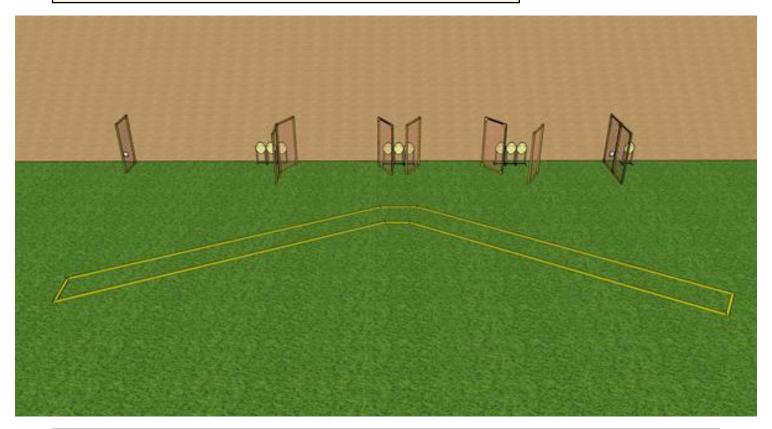

# 9. Älgbana vänster

| CoF     | Comstock - Short         | Points     | 60 p  |
|---------|--------------------------|------------|-------|
| Targets | 6 paper, Total 6 targets | Min rounds | 12    |
| Firearm | Handgun                  | Match-%    | 6.52% |

| Procedure               | On signal engage targets. To activate swinger, box must be placed on activation plate. Swinger target is visible in resting position. |
|-------------------------|---------------------------------------------------------------------------------------------------------------------------------------|
| Starting position       | Standing, heals touching mark holding box.                                                                                            |
| Firearm ready condition |                                                                                                                                       |
| Start on                | Audible signal                                                                                                                        |
| Stop on                 | Last shot                                                                                                                             |
| Penalties               | As per current edition of rules                                                                                                       |
| Safety angles           | L/R                                                                                                                                   |
| Setup notes             | Shoot'n Soore It https://ehootogoorsit.com 2024.05.19.07:40                                                                           |