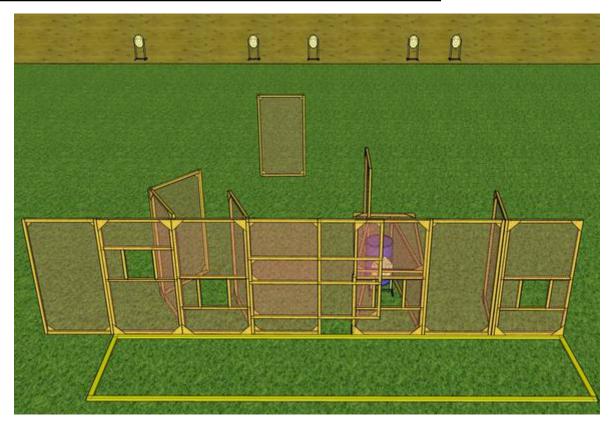

### 3. Blå hall

| CoF     | Comstock - Short                     | Points     | 60 p  |
|---------|--------------------------------------|------------|-------|
| Targets | 10 paper, 2 plates, Total 12 targets | Min rounds | 12    |
| Firearm | Handgun                              | Match-%    | 6.52% |

| Procedure               | On signal, engage targets with a minimum of 1 rounds each, best hit per target will score. |
|-------------------------|--------------------------------------------------------------------------------------------|
| Starting position       | Standing                                                                                   |
| Firearm ready condition |                                                                                            |
| Start on                | Audible signal                                                                             |
| Stop on                 | Last shot                                                                                  |
| Penalties               | As per current edition of rules                                                            |
| Safety angles           | L/R                                                                                        |
| Setup notes             | Shoot's Search to https://ghootspaceroit.com 2024 05 19 07:40                              |