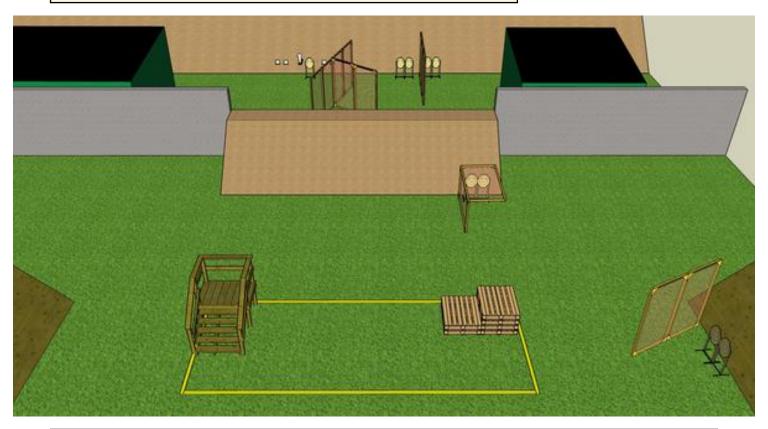

### 4. Gul hall

| CoF     | Comstock - Long                                | Points     | 160 p  |
|---------|------------------------------------------------|------------|--------|
| Targets | 15 paper, 1 popper, 1 plates, Total 17 targets | Min rounds | 32     |
| Firearm | Handgun                                        | Match-%    | 17.39% |

| Procedure             | On signal engage targets. Popper activates swinger. Swinger target is visible in resting position. |
|-----------------------|----------------------------------------------------------------------------------------------------|
| Starting position     | Standing                                                                                           |
| Firearm ready         |                                                                                                    |
| condition<br>Start on | Audible signal                                                                                     |
|                       |                                                                                                    |
| Stop on               | Last shot                                                                                          |
| Penalties             | As per current edition of rules                                                                    |
| Safety angles         | L/R                                                                                                |
| Setup notes           | Chartle Coard It https://chartreservit.com. 2004 05 40 07 40                                       |