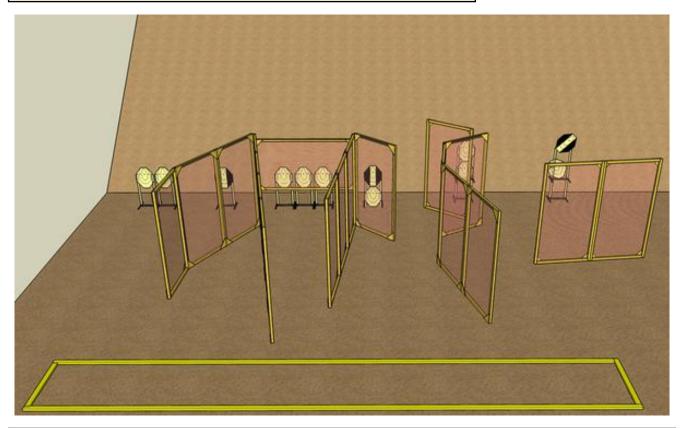

### 4. Gul hall

| CoF     | Comstock - Long                                | Points     | 160 p  |
|---------|------------------------------------------------|------------|--------|
| Targets | 15 paper, 1 popper, 1 plates, Total 17 targets | Min rounds | 32     |
| Firearm | Handgun                                        | Match-%    | 17.39% |

| Procedure             | On signal engage targets. Popper activates swinger. Swinger target is visible in resting position. |
|-----------------------|----------------------------------------------------------------------------------------------------|
| Starting position     | Standing                                                                                           |
| Firearm ready         |                                                                                                    |
| condition<br>Start on | Audible signal                                                                                     |
|                       |                                                                                                    |
| Stop on               | Last shot                                                                                          |
| Penalties             | As per current edition of rules                                                                    |
| Safety angles         | L/R                                                                                                |
| Setup notes           | Chartle Coard It https://chartreservit.com. 2004 05 40 07 40                                       |