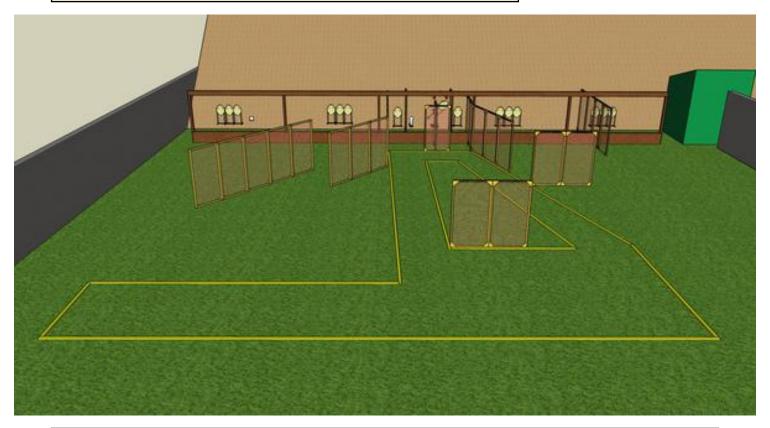

### 4. Gul hall

| CoF     | Comstock - Long                                | Points     | 160 p  |
|---------|------------------------------------------------|------------|--------|
| Targets | 15 paper, 1 popper, 1 plates, Total 17 targets | Min rounds | 32     |
| Firearm | Handgun                                        | Match-%    | 17.39% |

| Procedure             | On signal engage targets. Popper activates swinger. Swinger target is visible in resting position. |
|-----------------------|----------------------------------------------------------------------------------------------------|
| Starting position     | Standing                                                                                           |
| Firearm ready         |                                                                                                    |
| condition<br>Start on | Audible signal                                                                                     |
|                       |                                                                                                    |
| Stop on               | Last shot                                                                                          |
| Penalties             | As per current edition of rules                                                                    |
| Safety angles         | L/R                                                                                                |
| Setup notes           | Chartle Coard It https://chartreservit.com. 2004 05 40 07 40                                       |