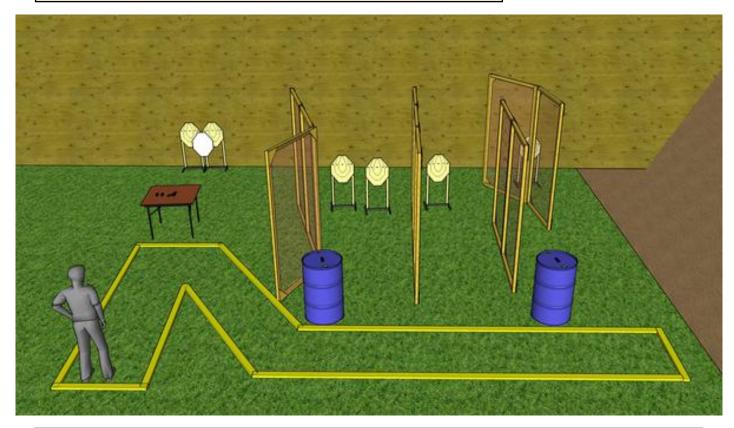

## 5. Grisbanan höger

| CoF     | Comstock - Medium                             | Points     | 110 p  |
|---------|-----------------------------------------------|------------|--------|
| Targets | 9 paper, 1 popper, 3 plates, Total 13 targets | Min rounds | 22     |
| Firearm | Handgun                                       | Match-%    | 11.96% |

| Procedure               | On signal engage targets.       |
|-------------------------|---------------------------------|
| Starting position       | Standing                        |
| Firearm ready condition |                                 |
| Start on                | Audible signal                  |
| Stop on                 | Last shot                       |
| Penalties               | As per current edition of rules |
| Safety angles           | L/R                             |
| Setup notes             |                                 |