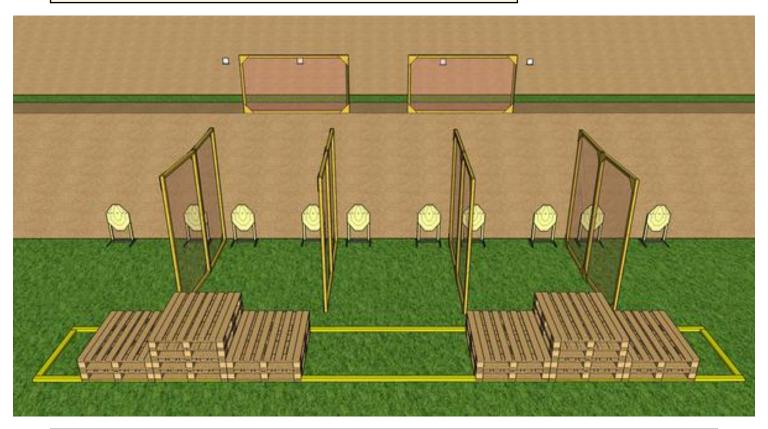

### 6. Grisbanan vänster

| CoF     | Comstock - Medium                              | Points     | 110 p  |
|---------|------------------------------------------------|------------|--------|
| Targets | 9 paper, 2 disappering/bonus, Total 11 targets | Min rounds | 18     |
| Firearm | Handgun                                        | Match-%    | 11.96% |

| Procedure               | On signal engage targets. Button activates 2 disappearing targets. Button must be activated. |
|-------------------------|----------------------------------------------------------------------------------------------|
| Starting position       | Standing, gun loaded, laying flat on table. Heals touching mark, facing uprange.             |
| Firearm ready condition |                                                                                              |
| Start on                | Audible signal                                                                               |
| Stop on                 | Last shot                                                                                    |
| Penalties               | As per current edition of rules                                                              |
| Safety angles           | L/R                                                                                          |
| Setup notes             | Shootin Soore It https://ehootpooreit.com 2024.05.19.07:40                                   |