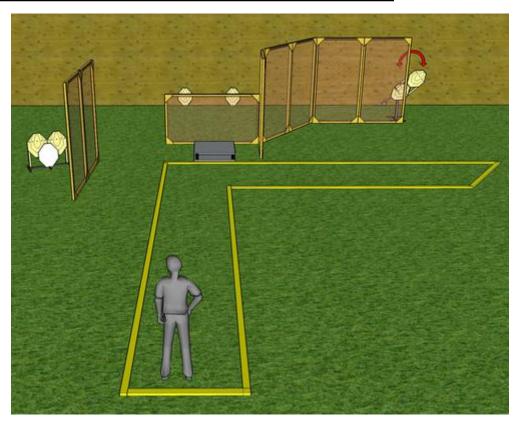

# 9. Älgbana vänster

| CoF     | Comstock - Short         | Points     | 60 p  |
|---------|--------------------------|------------|-------|
| Targets | 6 paper, Total 6 targets | Min rounds | 12    |
| Firearm | Handgun                  | Match-%    | 6.52% |

| Procedure               | On signal engage targets. To activate swinger, box must be placed on activation plate. Swinger target is visible in resting position. |
|-------------------------|---------------------------------------------------------------------------------------------------------------------------------------|
| Starting position       | Standing, heals touching mark holding box.                                                                                            |
| Firearm ready condition |                                                                                                                                       |
| Start on                | Audible signal                                                                                                                        |
| Stop on                 | Last shot                                                                                                                             |
| Penalties               | As per current edition of rules                                                                                                       |
| Safety angles           | L/R                                                                                                                                   |
| Setup notes             | Shoot'n Soore It https://ehootogoorsit.com 2024.05.19.07:40                                                                           |