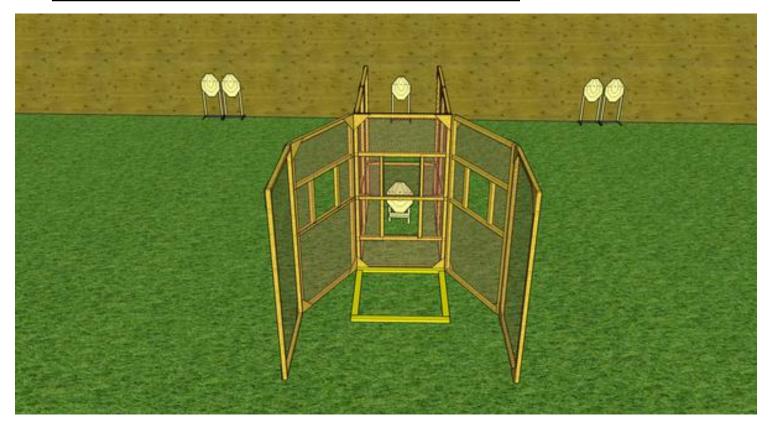

# 9. Älgbana vänster

| CoF     | Comstock - Short         | Points     | 60 p  |
|---------|--------------------------|------------|-------|
| Targets | 6 paper, Total 6 targets | Min rounds | 12    |
| Firearm | Handgun                  | Match-%    | 6.52% |

| Procedure               | On signal engage targets. To activate swinger, box must be placed on activation plate. Swinger target is visible in resting position. |
|-------------------------|---------------------------------------------------------------------------------------------------------------------------------------|
| Starting position       | Standing, heals touching mark holding box.                                                                                            |
| Firearm ready condition |                                                                                                                                       |
| Start on                | Audible signal                                                                                                                        |
| Stop on                 | Last shot                                                                                                                             |
| Penalties               | As per current edition of rules                                                                                                       |
| Safety angles           | L/R                                                                                                                                   |
| Setup notes             | Shoot'n Soore It https://ehootogoorsit.com 2024.05.19.07:40                                                                           |