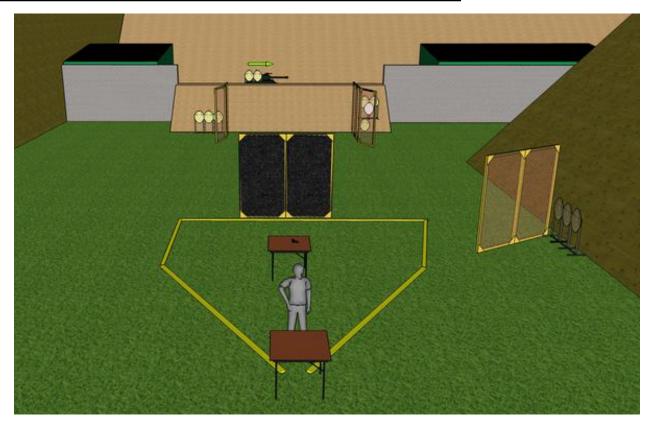

# 9. Älgbana vänster

| CoF     | Comstock - Short         | Points     | 60 p  |
|---------|--------------------------|------------|-------|
| Targets | 6 paper, Total 6 targets | Min rounds | 12    |
| Firearm | Handgun                  | Match-%    | 6.52% |

| Procedure               | On signal engage targets. To activate swinger, box must be placed on activation plate. Swinger target is visible in resting position. |
|-------------------------|---------------------------------------------------------------------------------------------------------------------------------------|
| Starting position       | Standing, heals touching mark holding box.                                                                                            |
| Firearm ready condition |                                                                                                                                       |
| Start on                | Audible signal                                                                                                                        |
| Stop on                 | Last shot                                                                                                                             |
| Penalties               | As per current edition of rules                                                                                                       |
| Safety angles           | L/R                                                                                                                                   |
| Setup notes             | Shoot'n Soore It https://ehootogoorsit.com 2024.05.19.07:40                                                                           |