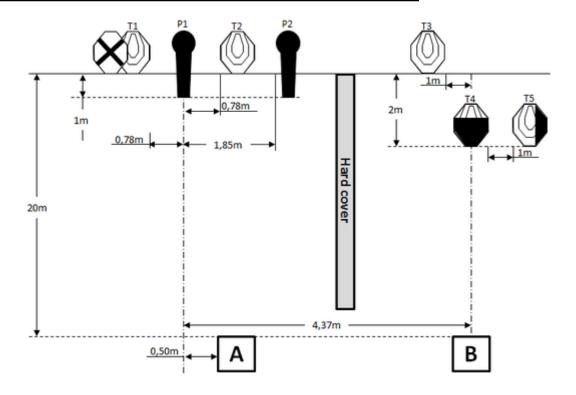

## 3. Miniatyrgevär-37

| CoF     | Comstock - Medium                              | Points     | 60 p   |
|---------|------------------------------------------------|------------|--------|
| Targets | 5 paper, 2 popper, 1 no-shoot, Total 7 targets | Min rounds | 12     |
| Firearm | Mini Rifle                                     | Match-%    | 28.57% |

| Procedure               | Rifle ready condition: Loaded (Option 1). After the audible start signal engage the first group of targets. Then move to the opposite area and engage the remaining targets.                                                                                                                                          |
|-------------------------|-----------------------------------------------------------------------------------------------------------------------------------------------------------------------------------------------------------------------------------------------------------------------------------------------------------------------|
| Starting position       | Standing erect in area "A" or "B", stock touching the competitor at hip level.                                                                                                                                                                                                                                        |
| Firearm ready condition |                                                                                                                                                                                                                                                                                                                       |
| Start on                | Audible signal                                                                                                                                                                                                                                                                                                        |
| Stop on                 | Last Shot                                                                                                                                                                                                                                                                                                             |
| Penalties               | As per current rulebook                                                                                                                                                                                                                                                                                               |
| Safety angles           | As shown by Range Officer                                                                                                                                                                                                                                                                                             |
| Setup notes             | Set IPSC Targets/No Shoot to 1,52m to the top of the targets. Area "A" and area "B" are 0,92m by 0,92m. Hard cover on IPSC Target T4 covers from notch to notch, as shown. Hard cover on IPSC Target T5 is in line with the 'A'-zone scoring line. Non-falling poppers must be repainted between each attempt at COF. |