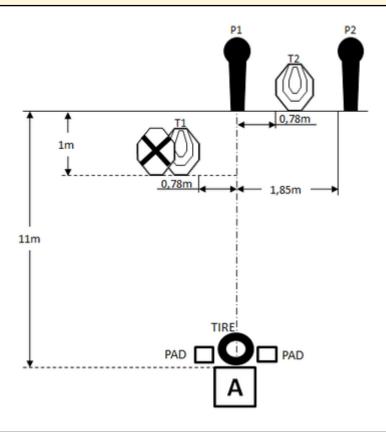

## 1. Miniatyrgevär-31

| CoF     | Comstock - Short                               | Points     | 30 p   |
|---------|------------------------------------------------|------------|--------|
| Targets | 2 paper, 2 popper, 1 no-shoot, Total 4 targets | Min rounds | 6      |
| Firearm | Mini Rifle                                     | Match-%    | 14.29% |

| Procedure               | Rifle ready condition: Unloaded (Option 3). Rifle placed on one pad and all magazines to be used on the other one.  After the audible start signal engage.                                                                                                                                                                                                                                                                                                                                                                                                                                                                                                                                                                                                                                                                                                                                                                                                                                                                                                                                                                                                                                                                                                                                                                                                                                                                                                                                                                                                                                                                                                                                                                                                                                                                                                                                                                                                                                                                                                                                                                     |
|-------------------------|--------------------------------------------------------------------------------------------------------------------------------------------------------------------------------------------------------------------------------------------------------------------------------------------------------------------------------------------------------------------------------------------------------------------------------------------------------------------------------------------------------------------------------------------------------------------------------------------------------------------------------------------------------------------------------------------------------------------------------------------------------------------------------------------------------------------------------------------------------------------------------------------------------------------------------------------------------------------------------------------------------------------------------------------------------------------------------------------------------------------------------------------------------------------------------------------------------------------------------------------------------------------------------------------------------------------------------------------------------------------------------------------------------------------------------------------------------------------------------------------------------------------------------------------------------------------------------------------------------------------------------------------------------------------------------------------------------------------------------------------------------------------------------------------------------------------------------------------------------------------------------------------------------------------------------------------------------------------------------------------------------------------------------------------------------------------------------------------------------------------------------|
| Starting position       | Facing downrange with both hands on top of a car tire which is standing upright.                                                                                                                                                                                                                                                                                                                                                                                                                                                                                                                                                                                                                                                                                                                                                                                                                                                                                                                                                                                                                                                                                                                                                                                                                                                                                                                                                                                                                                                                                                                                                                                                                                                                                                                                                                                                                                                                                                                                                                                                                                               |
| Firearm ready condition |                                                                                                                                                                                                                                                                                                                                                                                                                                                                                                                                                                                                                                                                                                                                                                                                                                                                                                                                                                                                                                                                                                                                                                                                                                                                                                                                                                                                                                                                                                                                                                                                                                                                                                                                                                                                                                                                                                                                                                                                                                                                                                                                |
| Start on                | Audible signal                                                                                                                                                                                                                                                                                                                                                                                                                                                                                                                                                                                                                                                                                                                                                                                                                                                                                                                                                                                                                                                                                                                                                                                                                                                                                                                                                                                                                                                                                                                                                                                                                                                                                                                                                                                                                                                                                                                                                                                                                                                                                                                 |
|                         | , and the second |
| Stop on                 | Last Shot                                                                                                                                                                                                                                                                                                                                                                                                                                                                                                                                                                                                                                                                                                                                                                                                                                                                                                                                                                                                                                                                                                                                                                                                                                                                                                                                                                                                                                                                                                                                                                                                                                                                                                                                                                                                                                                                                                                                                                                                                                                                                                                      |
| Penalties               | As per current rulebook                                                                                                                                                                                                                                                                                                                                                                                                                                                                                                                                                                                                                                                                                                                                                                                                                                                                                                                                                                                                                                                                                                                                                                                                                                                                                                                                                                                                                                                                                                                                                                                                                                                                                                                                                                                                                                                                                                                                                                                                                                                                                                        |
| Safety angles           | As shown by Range Officer                                                                                                                                                                                                                                                                                                                                                                                                                                                                                                                                                                                                                                                                                                                                                                                                                                                                                                                                                                                                                                                                                                                                                                                                                                                                                                                                                                                                                                                                                                                                                                                                                                                                                                                                                                                                                                                                                                                                                                                                                                                                                                      |
| Setup notes             | Set IPSC Targets/No Shoot to 1,52m to the top of the targets. Area "A" is 0,92m by 0,92m. The car tire is not rimmed and is from a minimum of 35,56cm rim. Non-falling poppers must be repainted between each attempt at COF.  Shoot's Score It https://shootsscoreit.com. = 2024-05-18 16:01                                                                                                                                                                                                                                                                                                                                                                                                                                                                                                                                                                                                                                                                                                                                                                                                                                                                                                                                                                                                                                                                                                                                                                                                                                                                                                                                                                                                                                                                                                                                                                                                                                                                                                                                                                                                                                  |