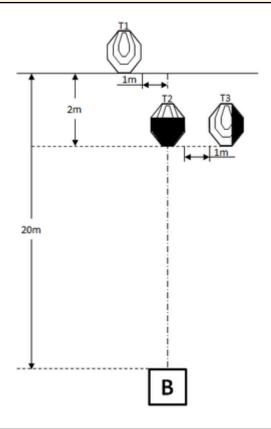

## 2. Miniatyrgevär-33

| CoF     | Comstock - Short         | Points     | 30 p   |
|---------|--------------------------|------------|--------|
| Targets | 3 paper, Total 3 targets | Min rounds | 6      |
| Firearm | Mini Rifle               | Match-%    | 14.29% |

| Procedure               | Rifle ready condition: Unloaded (Option 3). After the audible start signal engage.                                                                                                                                                                     |
|-------------------------|--------------------------------------------------------------------------------------------------------------------------------------------------------------------------------------------------------------------------------------------------------|
| Starting position       | Standing erect in area "B", stock touching the competitor at hip level.                                                                                                                                                                                |
| Firearm ready condition |                                                                                                                                                                                                                                                        |
| Start on                | Audible signal                                                                                                                                                                                                                                         |
| Stop on                 | Last Shot                                                                                                                                                                                                                                              |
| Penalties               | As per current rulebook                                                                                                                                                                                                                                |
| Safety angles           | As shown by Range Officer                                                                                                                                                                                                                              |
| Setup notes             | Set IPSC Targets to 1.52m to the top of the targets. Area "B" is located 20m from T1 and is 0,92m by 0,92m. Hard cover on IPSC Target T2 covers from notch to notch, as shown. Hard cover on IPSC Target T3 is in line with the "A"-zone scoring line. |