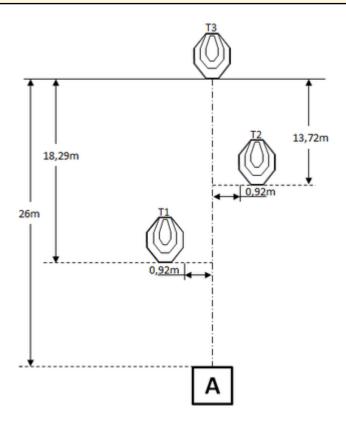

## 4. Miniatyrgevär-19a

| CoF     | Comstock - Medium        | Points     | 90 p   |
|---------|--------------------------|------------|--------|
| Targets | 3 paper, Total 3 targets | Min rounds | 18     |
| Firearm | Mini Rifle               | Match-%    | 42.86% |

| Procedure               | Rifle ready condition: Loaded (Option 1). After the audible start signal engage targets with a minimum of 6 rounds each.                 |
|-------------------------|------------------------------------------------------------------------------------------------------------------------------------------|
| Starting position       | Standing erect in area "A", stock touching the competitor at hip level.                                                                  |
| Firearm ready condition |                                                                                                                                          |
| Start on                | Audible signal                                                                                                                           |
|                         |                                                                                                                                          |
| Stop on                 | Last Shot                                                                                                                                |
| Penalties               | As per current rulebook                                                                                                                  |
| Safety angles           | As shown by Range Officer                                                                                                                |
| Setup notes             | Set IPSC Targets to 1,52m to the top targets. Area "A" is 0,92m by 0,92m.  Shoot'n Score It https://shootpscoreit.com = 2024-05-18 16:01 |