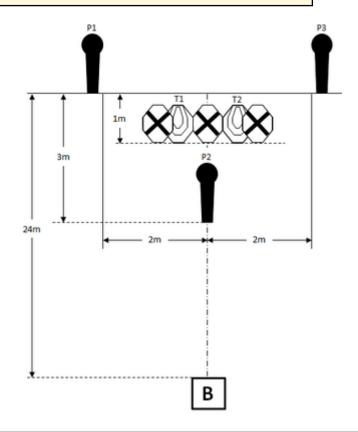

| CoF     | Comstock - Short                   | Points     | 35 p   |
|---------|------------------------------------|------------|--------|
| Targets | 2 paper, 3 popper, Total 5 targets | Min rounds | 7      |
| Firearm | Mini Rifle                         | Match-%    | 25.00% |

| Procedure               | Rifle ready condition: Loaded (Option 1). After the audible start signal engage.                                                                                                         |
|-------------------------|------------------------------------------------------------------------------------------------------------------------------------------------------------------------------------------|
| Starting position       | Standing erect in area "B", stock touching the competitor at hip level.                                                                                                                  |
| Firearm ready condition |                                                                                                                                                                                          |
| Start on                | Audible signal                                                                                                                                                                           |
| Stop on                 | Last shot                                                                                                                                                                                |
| Penalties               | As per current rulebook                                                                                                                                                                  |
| Safety angles           | As shown by Range Officer                                                                                                                                                                |
| Setup notes             | Set IPSC Targets/No Shoots to 1.52m to the top of the targets. Area "B" is located 24m from P1 & P3 and is 1m by 1m.  Non-falling poppers must be repainted between each attempt at COF. |