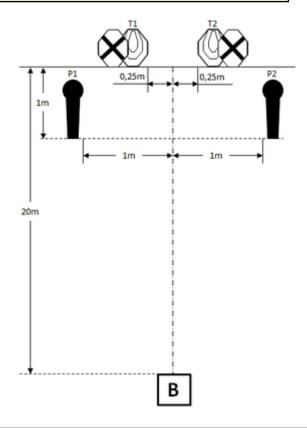

| CoF     | Comstock - Short                   | Points     | 30 p   |
|---------|------------------------------------|------------|--------|
| Targets | 2 paper, 2 popper, Total 4 targets | Min rounds | 6      |
| Firearm | Mini Rifle                         | Match-%    | 21.43% |

| Procedure               | Rifle ready condition: Loaded (Option 1). After the audible start signal engage.                                                                                                         |
|-------------------------|------------------------------------------------------------------------------------------------------------------------------------------------------------------------------------------|
| Starting position       | Standing erect in area "B", stock touching the competitor at hip level.                                                                                                                  |
| Firearm ready condition |                                                                                                                                                                                          |
| Start on                | Audible signal                                                                                                                                                                           |
|                         |                                                                                                                                                                                          |
| Stop on                 | Last shot                                                                                                                                                                                |
| Penalties               | As per current rulebook                                                                                                                                                                  |
| Safety angles           | As shown by Range Officer                                                                                                                                                                |
| Setup notes             | Set IPSC Targets/No Shoots to 1.52m to the top of the targets. Area "B" is located 20m from T1 & T2 and is 1m by 1m.  Non-falling poppers must be repainted between each attempt at COF. |