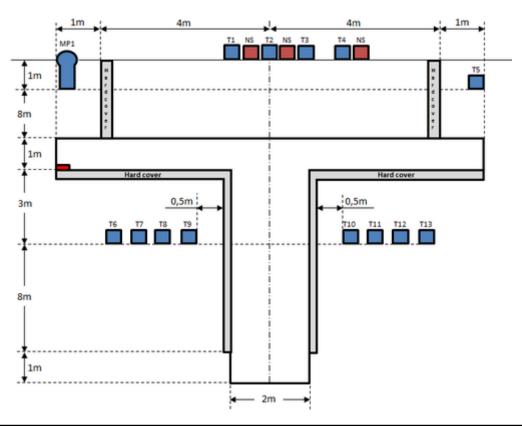

## 3. Hagelgevär Maj #3

| CoF     | Comstock - Medium                     | Points     | 70 p   |
|---------|---------------------------------------|------------|--------|
| Targets | 1 popper, 13 plates, Total 14 targets | Min rounds | 14     |
| Firearm | Shotgun                               | Match-%    | 33.33% |

| Procedure               | After the audible start signal engage.                                                                                                                                                                                                                                                                                       |
|-------------------------|------------------------------------------------------------------------------------------------------------------------------------------------------------------------------------------------------------------------------------------------------------------------------------------------------------------------------|
| Starting position       | Loaded (Option 1). Standing upright facing downrange, feet touching mark.                                                                                                                                                                                                                                                    |
| Firearm ready condition |                                                                                                                                                                                                                                                                                                                              |
| Start on                | Audible signal                                                                                                                                                                                                                                                                                                               |
| Stop on                 | Last shot                                                                                                                                                                                                                                                                                                                    |
| Penalties               | As per current edition of rules                                                                                                                                                                                                                                                                                              |
| Safety angles           | L/R                                                                                                                                                                                                                                                                                                                          |
| Setup notes             | All targets are placed on 0-60cm from ground level, all targets must be on placed on the same height. Distance between IPSC Plates within an array are 30cm. Distance to the 3 No-Shoots is 5cm from T1, T3 and T4. All IPSC Plates and No-Shoots have the same size and have the maximum size of 20x20cm. Mark is 30x10 cm. |