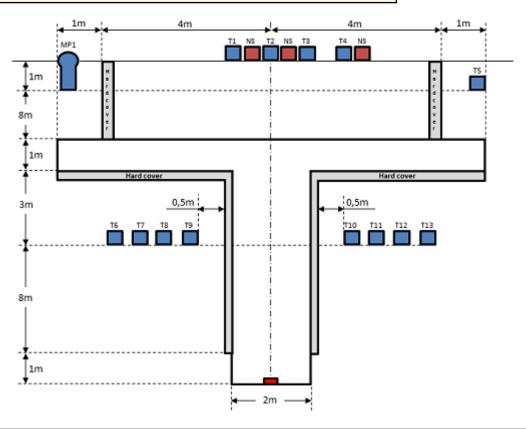

## 1. Hagelgevär Maj #1

| CoF     | Comstock - Medium                     | Points     | 70 p   |
|---------|---------------------------------------|------------|--------|
| Targets | 1 popper, 13 plates, Total 14 targets | Min rounds | 14     |
| Firearm | Shotgun                               | Match-%    | 33.33% |

| Procedure               | After the audible start signal engage.                                                                                                                                                                                                                                                                                       |
|-------------------------|------------------------------------------------------------------------------------------------------------------------------------------------------------------------------------------------------------------------------------------------------------------------------------------------------------------------------|
| Starting position       | Loaded (Option 1). Standing upright facing downrange, feet touching mark.                                                                                                                                                                                                                                                    |
| Firearm ready condition |                                                                                                                                                                                                                                                                                                                              |
| Start on                | Audible signal                                                                                                                                                                                                                                                                                                               |
|                         | · · · · · · · · · · · · · · · · · · ·                                                                                                                                                                                                                                                                                        |
| Stop on                 | Last shot                                                                                                                                                                                                                                                                                                                    |
| Penalties               | As per current edition of rules                                                                                                                                                                                                                                                                                              |
| Safety angles           | L/R                                                                                                                                                                                                                                                                                                                          |
| Setup notes             | All targets are placed on 0-60cm from ground level, all targets must be on placed on the same height. Distance between IPSC Plates within an array are 30cm. Distance to the 3 No-Shoots is 5cm from T1, T3 and T4. All IPSC Plates and No-Shoots have the same size and have the maximum size of 20x20cm. Mark is 30x10 cm. |