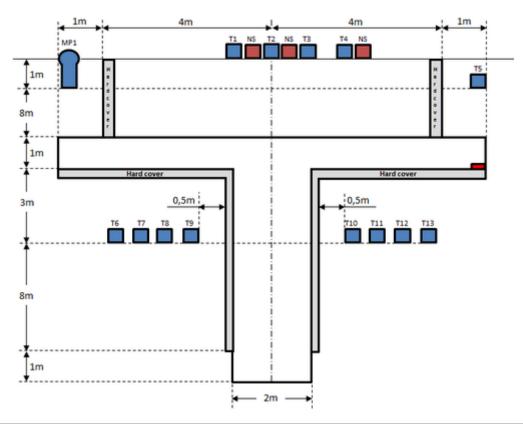

## 2. Hagelgevär Maj #2

| CoF     | Comstock - Medium                     | Points     | 70 p   |
|---------|---------------------------------------|------------|--------|
| Targets | 1 popper, 13 plates, Total 14 targets | Min rounds | 14     |
| Firearm | Shotgun                               | Match-%    | 33.33% |

| Procedure               | After the audible start signal engage.                                                                                                                                                                                                                                                                                       |
|-------------------------|------------------------------------------------------------------------------------------------------------------------------------------------------------------------------------------------------------------------------------------------------------------------------------------------------------------------------|
| Starting position       | Loaded (Option 1). Standing upright facing downrange, feet touching mark.                                                                                                                                                                                                                                                    |
| Firearm ready condition |                                                                                                                                                                                                                                                                                                                              |
| Start on                | Audible signal                                                                                                                                                                                                                                                                                                               |
|                         | · · · · · · · · · · · · · · · · · · ·                                                                                                                                                                                                                                                                                        |
| Stop on                 | Last shot                                                                                                                                                                                                                                                                                                                    |
| Penalties               | As per current edition of rules                                                                                                                                                                                                                                                                                              |
| Safety angles           | L/R                                                                                                                                                                                                                                                                                                                          |
| Setup notes             | All targets are placed on 0-60cm from ground level, all targets must be on placed on the same height. Distance between IPSC Plates within an array are 30cm. Distance to the 3 No-Shoots is 5cm from T1, T3 and T4. All IPSC Plates and No-Shoots have the same size and have the maximum size of 20x20cm. Mark is 30x10 cm. |