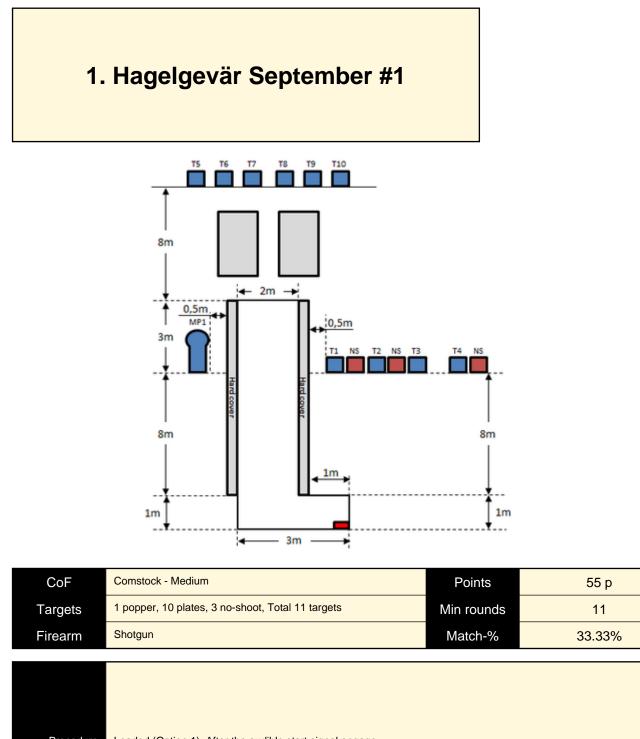

| Procedure               | Loaded (Option 1). After the audible start signal engage.                                                                                                                                                                                                                                                                                                                                                                                                      |
|-------------------------|----------------------------------------------------------------------------------------------------------------------------------------------------------------------------------------------------------------------------------------------------------------------------------------------------------------------------------------------------------------------------------------------------------------------------------------------------------------|
|                         |                                                                                                                                                                                                                                                                                                                                                                                                                                                                |
|                         |                                                                                                                                                                                                                                                                                                                                                                                                                                                                |
| Starting position       | Standing upright, feet touching mark.                                                                                                                                                                                                                                                                                                                                                                                                                          |
| Firearm ready condition |                                                                                                                                                                                                                                                                                                                                                                                                                                                                |
| Start on                | Audible signal                                                                                                                                                                                                                                                                                                                                                                                                                                                 |
| Stop on                 | Last shot                                                                                                                                                                                                                                                                                                                                                                                                                                                      |
| Penalties               | As per current edition of rules                                                                                                                                                                                                                                                                                                                                                                                                                                |
| Safety angles           | L/R                                                                                                                                                                                                                                                                                                                                                                                                                                                            |
| Setup notes             | Walls are placed so that T5-T7 are only visible from top right corner and T8-T10 are only visible from top left corner. All targets are placed on 0-60cm from ground level, all targets must be on placed on the same height. Distance between IPSC Plates within an array are 30cm. Distance to the 3 No-Shoots is 5cm from T1, T3 and T4. All IPSC Plates and No-Shoots have the same size and have the maximum size of 20x20cm. All areas are maximum 1x1m. |
|                         | Shoot'n Score It https://shootnscoreit.com 2024-05-17 07:39                                                                                                                                                                                                                                                                                                                                                                                                    |