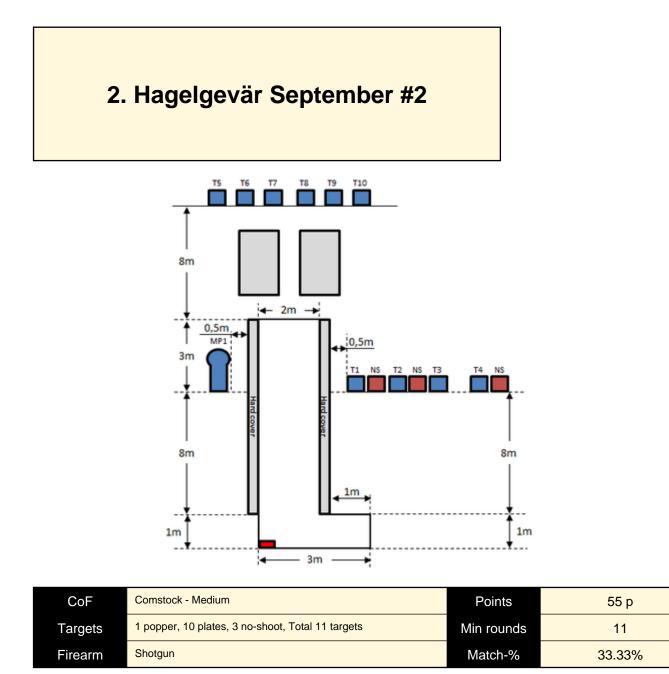

| Procedure         | Loaded (Option 1). After the audible start signal engage.                                                                                                                                                                                                                                                                                                                                                                                                      |
|-------------------|----------------------------------------------------------------------------------------------------------------------------------------------------------------------------------------------------------------------------------------------------------------------------------------------------------------------------------------------------------------------------------------------------------------------------------------------------------------|
| Starting position | Standing upright, feet touching mark.                                                                                                                                                                                                                                                                                                                                                                                                                          |
| Firearm ready     |                                                                                                                                                                                                                                                                                                                                                                                                                                                                |
| condition         |                                                                                                                                                                                                                                                                                                                                                                                                                                                                |
| Start on          | Audible signal                                                                                                                                                                                                                                                                                                                                                                                                                                                 |
| Stop on           | Last shot                                                                                                                                                                                                                                                                                                                                                                                                                                                      |
| Penalties         | As per current edition of rules                                                                                                                                                                                                                                                                                                                                                                                                                                |
| Safety angles     | L/R                                                                                                                                                                                                                                                                                                                                                                                                                                                            |
| Setup notes       | Walls are placed so that T5-T7 are only visible from top right corner and T8-T10 are only visible from top left corner. All targets are placed on 0-60cm from ground level, all targets must be on placed on the same height. Distance between IPSC Plates within an array are 30cm. Distance to the 3 No-Shoots is 5cm from T1, T3 and T4. All IPSC Plates and No-Shoots have the same size and have the maximum size of 20x20cm. All areas are maximum 1x1m. |
|                   | Shoot'n Score It https://shootnscoreit.com 2024-05-17 07:39                                                                                                                                                                                                                                                                                                                                                                                                    |