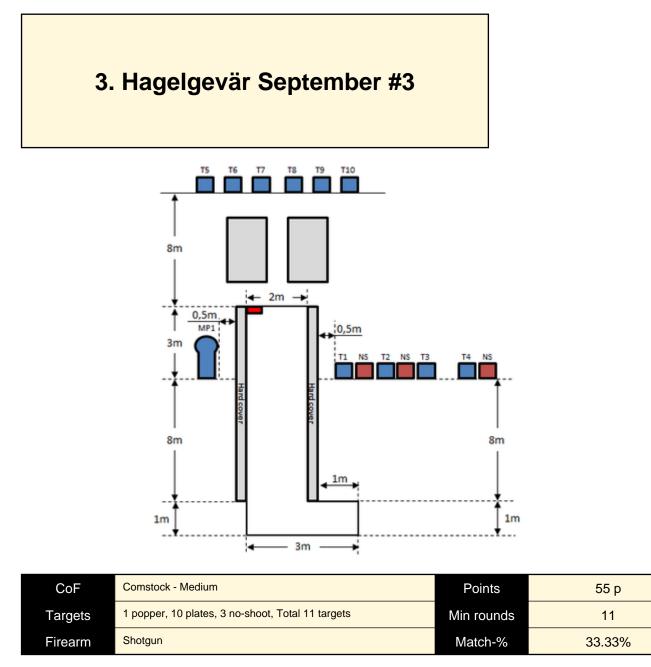

| Procedure         | Loaded (Option 1). After the audible start signal engage.                                                                                                                                                       |
|-------------------|-----------------------------------------------------------------------------------------------------------------------------------------------------------------------------------------------------------------|
| Starting position | Standing upright, feet touching mark.                                                                                                                                                                           |
| Firearm ready     |                                                                                                                                                                                                                 |
| condition         |                                                                                                                                                                                                                 |
| Start on          | Audible signal                                                                                                                                                                                                  |
| Stop on           | Last shot                                                                                                                                                                                                       |
| Penalties         | As per current edition of rules                                                                                                                                                                                 |
| Safety angles     | L/R                                                                                                                                                                                                             |
|                   | Walls are placed so that T5-T7 are only visible from top right corner and T8-T10 are only visible from top left corner. All                                                                                     |
| Setup notes       | targets are placed on 0-60cm from ground level, all targets must be on placed on the same height. Distance between                                                                                              |
|                   | IPSC Plates within an array are 30cm. Distance to the 3 No-Shoots is 5cm from T1, T3 and T4. All IPSC Plates and No-Shoots have the same size and have the maximum size of 20x20cm. All areas are maximum 1x1m. |
|                   | Shoot'n Score It https://shootnscoreit.com 2024-05-17 07:39                                                                                                                                                     |