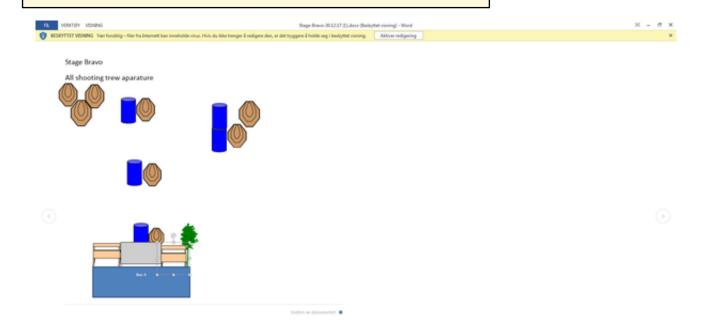

### 2. BRAVO

| Procedure               |                                 |
|-------------------------|---------------------------------|
| Starting position       | Option 1                        |
| Firearm ready condition |                                 |
| Start on                | Audible signal                  |
| Stop on                 | Last shot                       |
| Penalties               | As per current edition of rules |
| Safety angles           | L/R                             |
| Setup notes             |                                 |