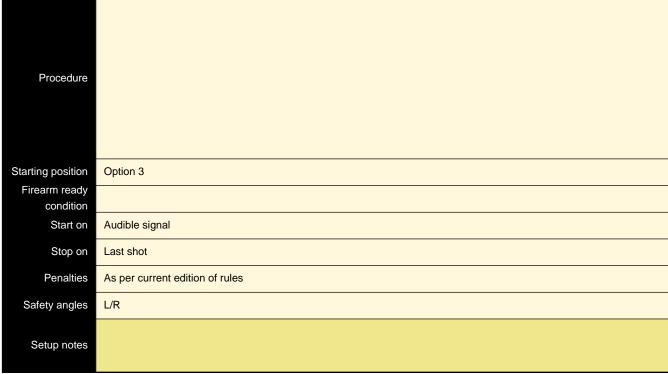

---|
| Starting position       | Option 1                        |
| Firearm ready condition |                                 |
| Start on                | Audible signal                  |
| Stop on                 | Last shot                       |
| Penalties               | As per current edition of rules |
| Safety angles           | L/R                             |
| Setup notes             |                                 |

#### 3. CHARLIE



| CoF     | Comstock - Long                                  | Points     | 150 p  |
|---------|--------------------------------------------------|------------|--------|
| Targets | 13 paper, 4 popper, 3 no-shoot, Total 17 targets | Min rounds | 30     |
| Firearm | Rifle                                            | Match-%    | 37.50% |



#### 4. DELTA







# 5. ECHO



| CoF     | Comstock - Medium          | Points     | 60 p   |
|---------|----------------------------|------------|--------|
| Targets | 12 paper, Total 12 targets | Min rounds | 12     |
| Firearm | Rifle                      | Match-%    | 15.00% |

| Procedure               |                                                            |
|-------------------------|------------------------------------------------------------|
| Starting position       | Option 1                                                   |
| Firearm ready condition |                                                            |
| Start on                | Audible signal                                             |
| Stop on                 | Last shot