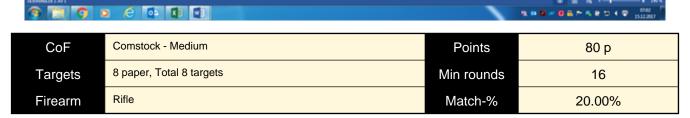

# 5. ECHO

| CoF     | Comstock - Medium          | Points     | 60 p   |
|---------|----------------------------|------------|--------|
| Targets | 12 paper, Total 12 targets | Min rounds | 12     |
| Firearm | Rifle                      | Match-%    | 15.00% |