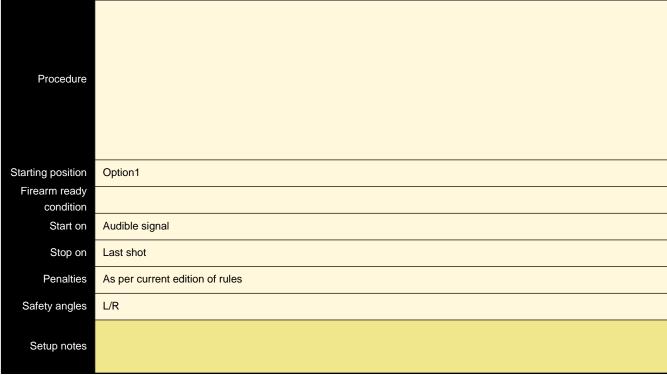

### 2. BRAVO

| Procedure               |                                 |
|-------------------------|---------------------------------|
| Starting position       | Option 1                        |
| Firearm ready condition |                                 |
| Start on                | Audible signal                  |
| Stop on                 | Last shot                       |
| Penalties               | As per current edition of rules |
| Safety angles           | L/R                             |
| Setup notes             |                                 |