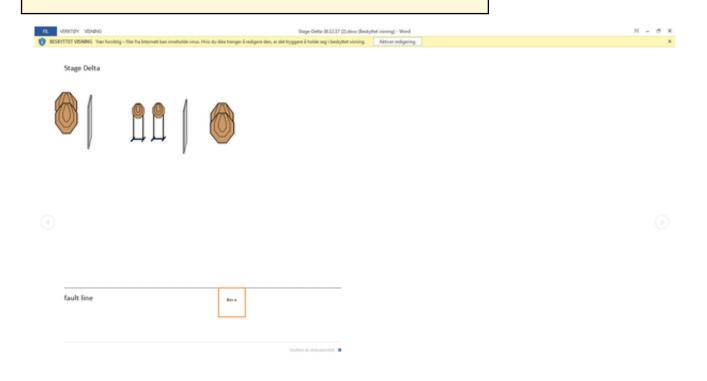

osition       | Option 1                        |
| Firearm ready condition |                                 |
| Start on                | Audible signal                  |
| Stop on                 | Last shot                       |
| Penalties               | As per current edition of rules |
| Safety angles           | L/R                             |
| Setup notes             |                                 |

#### 3. CHARLIE



| CoF     | Comstock - Long                                  | Points     | 150 p  |
|---------|--------------------------------------------------|------------|--------|
| Targets | 13 paper, 4 popper, 3 no-shoot, Total 17 targets | Min rounds | 30     |
| Firearm | Rifle                                            | Match-%    | 37.50% |



#### 4. DELTA







# 5. ECHO



| CoF     | Comstock - Medium          | Points     | 60 p   |
|---------|----------------------------|------------|--------|
| Targets | 12 paper, Total 12 targets | Min rounds | 12     |
| Firearm | Rifle                      | Match-%    | 15.00% |

| Procedure               |                                                            |
|-------------------------|------------------------------------------------------------|
| Starting position       | Option 1                                                   |
| Firearm ready condition |                                                            |
| Start on                | Audible signal                                             |
| Stop on                 | Last shot