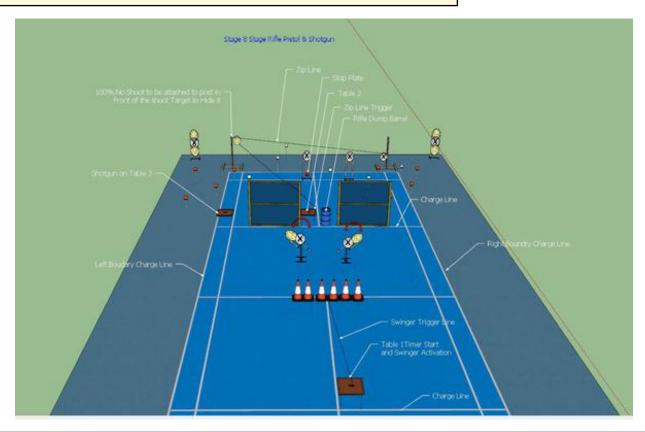

| CoF     | Time-Plus penalties - Medium                    | Points     | 100 p  |
|---------|-------------------------------------------------|------------|--------|
| Targets | 7 paper, 9 plates, 4 no-shoot, Total 16 targets | Min rounds | 16     |
| Firearm | Handgun, Rifle, Shotgun                         | Match-%    | 12.50% |

| Procedure               | After starting the timer on Table 1 activate the 2 swingers with your Strong Hand only and engage all visible Paper Targets including the swingers from behind the charge Line Freestyle. They may be re engaged but only from behind the charge Line. Move downrange and Ground Rifle in Dump Barrel next to Table 2. Activate Moving Target with your strong hand only before drawing Pistol. Engage mover and all Pistol plates from behind Table 2 in any order freestyle Ground Pistol on Table 2 before moving to Table 3. Pickup Shotgun and engage remaining shotgun Targets till they fall before engaging the Stop Plate in any order from behind the Charge lines and within the confines of the Court outer Boundary lines. |
|-------------------------|-----------------------------------------------------------------------------------------------------------------------------------------------------------------------------------------------------------------------------------------------------------------------------------------------------------------------------------------------------------------------------------------------------------------------------------------------------------------------------------------------------------------------------------------------------------------------------------------------------------------------------------------------------------------------------------------------------------------------------------------|
| Starting position       | Behind Table 1 Rifle Low Port Arms                                                                                                                                                                                                                                                                                                                                                                                                                                                                                                                                                                                                                                                                                                      |
| Firearm ready condition |                                                                                                                                                                                                                                                                                                                                                                                                                                                                                                                                                                                                                                                                                                                                         |
| Start on                | Timer Button                                                                                                                                                                                                                                                                                                                                                                                                                                                                                                                                                                                                                                                                                                                            |
| Stop on                 | Stop Plate                                                                                                                                                                                                                                                                                                                                                                                                                                                                                                                                                                                                                                                                                                                              |
| Penalties               | As per current edition of rules                                                                                                                                                                                                                                                                                                                                                                                                                                                                                                                                                                                                                                                                                                         |
| Safety angles           | L/R/V 90/90/90                                                                                                                                                                                                                                                                                                                                                                                                                                                                                                                                                                                                                                                                                                                          |
| Setup notes             |                                                                                                                                                                                                                                                                                                                                                                                                                                                                                                                                                                                                                                                                                                                                         |