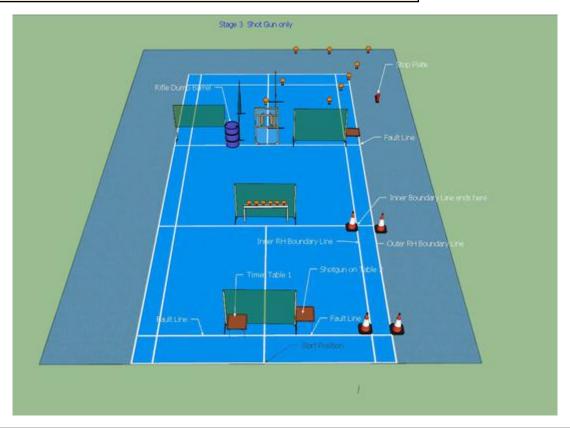

# 3. Stage 3 Shotgun Only

| CoF     | Time-Plus penalties - Medium | Points     | 100 p  |
|---------|------------------------------|------------|--------|
| Targets | 16 plates, Total 16 targets  | Min rounds | 16     |
| Firearm | Shotgun                      | Match-%    | 12.50% |

| Procedure             | On Activation of Timer pickup shotgun from Table 2 and engage all targets on Shotgun Plate Rack. Move downrange between the designated Inner and Outer Court Boundary Lines passing through the 2 cones at the end Designated Boundary lines and engage remaining Shotgun Plates in any order Freestyle as the become visible finishing on the designated Stop Plate. Aperture Doors must be opened with your 'STRONG' hand only. |
|-----------------------|-----------------------------------------------------------------------------------------------------------------------------------------------------------------------------------------------------------------------------------------------------------------------------------------------------------------------------------------------------------------------------------------------------------------------------------|
| Starting position     | Behind Screen, Shotgun Condition 1 Next to Table                                                                                                                                                                                                                                                                                                                                                                                  |
| Firearm ready         |                                                                                                                                                                                                                                                                                                                                                                                                                                   |
| condition<br>Start on | Timer Button                                                                                                                                                                                                                                                                                                                                                                                                                      |
| Start on              |                                                                                                                                                                                                                                                                                                                                                                                                                                   |
| Stop on               | Stop Plate                                                                                                                                                                                                                                                                                                                                                                                                                        |
| Penalties             | As per current edition of rules                                                                                                                                                                                                                                                                                                                                                                                                   |
| Safety angles         | L/R/V 90/90/90                                                                                                                                                                                                                                                                                                                                                                                                                    |
| Setup notes           | Chaptin Coore it https://ehaptingoorii.gov. 2004.05.40.07.44                                                                                                                                                                                                                                                                                                                                                                      |