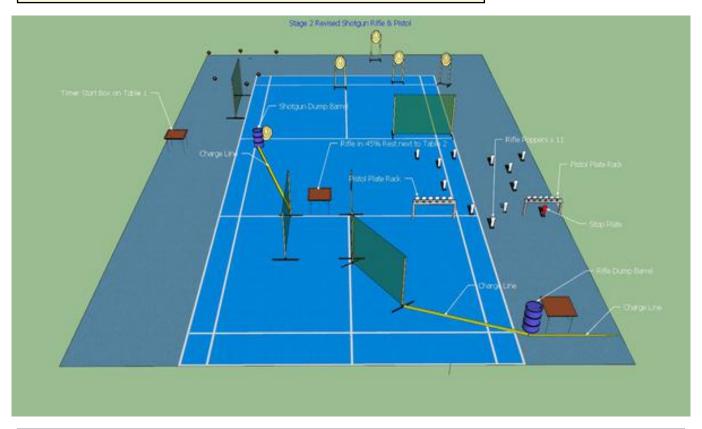

## 2. Stage 2 Shotgun, Rifle & Pistol

| CoF     | Time-Plus penalties - Long                      | Points     | 100 p  |
|---------|-------------------------------------------------|------------|--------|
| Targets | 5 paper, 13 popper, 18 plates, Total 36 targets | Min rounds | 36     |
| Firearm | Handgun, Rifle, Shotgun                         | Match-%    | 12.50% |

| Procedure               | On Activation of Timer engage all Shotgun plates. Ground Shotgun safely in Dump Barrel. Move to Table 2. Pick up Rifle and engage all Paper targets as they become visible. Perform a mandatory reload before engaging 'Rifle Poppers' from behind designated charge Lines. Ground Rifle safely in Dump Barrel and engage all pistol plates and finally the Stop Plate. All Plates must fall to count. All Paper must have Min 1 round in the 'A' zone or 2 rounds in the scoring Zone to count. |
|-------------------------|--------------------------------------------------------------------------------------------------------------------------------------------------------------------------------------------------------------------------------------------------------------------------------------------------------------------------------------------------------------------------------------------------------------------------------------------------------------------------------------------------|
| Starting position       | Behind Table 1 Shotgun Cond' 1/ Rifle Cond' 1 in 45% Rest next to table2/Pistol Holstered Cond' 1                                                                                                                                                                                                                                                                                                                                                                                                |
| Firearm ready condition |                                                                                                                                                                                                                                                                                                                                                                                                                                                                                                  |
| Start on                | Timer Activation                                                                                                                                                                                                                                                                                                                                                                                                                                                                                 |
| Stop on                 | Stop Plate                                                                                                                                                                                                                                                                                                                                                                                                                                                                                       |
| Penalties               | As per current edition of rules                                                                                                                                                                                                                                                                                                                                                                                                                                                                  |
| Safety angles           | L/R/V 90/90/90                                                                                                                                                                                                                                                                                                                                                                                                                                                                                   |
| Setup notes             |                                                                                                                                                                                                                                                                                                                                                                                                                                                                                                  |