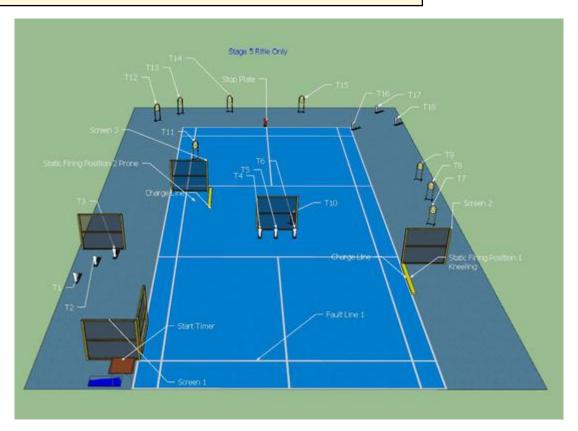

| CoF     | Time-Plus penalties - Medium                  | Points     | 100 p  |
|---------|-----------------------------------------------|------------|--------|
| Targets | 9 paper, 9 popper, 1 plates, Total 19 targets | Min rounds | 19     |
| Firearm | Rifle                                         | Match-%    | 12.50% |

| Procedure               | On Activation of Timer engage T1 to T3 freestlye from LH side of Barricade Engage T4 to T9 freestyle from any position behind the designated Fault line 1 before moving to Static firing Point 1 and engage T10 to T15 from a kneeling position behind Sreen 2 Move to Static Firing Point 2 and engage T16 to T18 before engaging the Red Stop Plate from a prone position behind Screen 3. Note there are Chgarge lines behind screens 2 & 3 no part of your Body that is in contact with the floor may cross these whilst firing. A Madatory Magazine change must be performed between Static Firing Point 1 and 2 All steels must fall to count . You may re engaged missed targets before the Stop Plate is down Provide they are engaged from the targets Designated (if any) Engagement restraints. |
|-------------------------|------------------------------------------------------------------------------------------------------------------------------------------------------------------------------------------------------------------------------------------------------------------------------------------------------------------------------------------------------------------------------------------------------------------------------------------------------------------------------------------------------------------------------------------------------------------------------------------------------------------------------------------------------------------------------------------------------------------------------------------------------------------------------------------------------------|
| Starting position       | Behind Screen 1 Rifle Low Port Arms Cond 1                                                                                                                                                                                                                                                                                                                                                                                                                                                                                                                                                                                                                                                                                                                                                                 |
| Firearm ready condition |                                                                                                                                                                                                                                                                                                                                                                                                                                                                                                                                                                                                                                                                                                                                                                                                            |
| Start on                | Timer Button                                                                                                                                                                                                                                                                                                                                                                                                                                                                                                                                                                                                                                                                                                                                                                                               |
| Stop on                 | Stop Plate                                                                                                                                                                                                                                                                                                                                                                                                                                                                                                                                                                                                                                                                                                                                                                                                 |
| Penalties               | As per current edition of rules                                                                                                                                                                                                                                                                                                                                                                                                                                                                                                                                                                                                                                                                                                                                                                            |
| Safety angles           | L/R/V 90/90/90                                                                                                                                                                                                                                                                                                                                                                                                                                                                                                                                                                                                                                                                                                                                                                                             |
| Setup notes             |                                                                                                                                                                                                                                                                                                                                                                                                                                                                                                                                                                                                                                                                                                                                                                                                            |