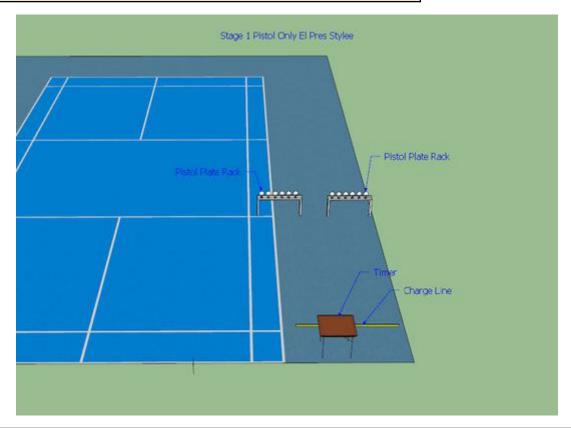

## 1. Stage 1 Pistol Only

| CoF     | Time-Plus penalties - Medium | Points     | 100 p  |
|---------|------------------------------|------------|--------|
| Targets | 12 plates, Total 12 targets  | Min rounds | 12     |
| Firearm | Handgun                      | Match-%    | 12.50% |

| Procedure               | Activate Timer and turn 180 degrees draw and engage Six Plates on left hand Plate rack. Perform a mandatory reload and engage remaining 6 Plates on right hand Plate Rack before activating the stop Button. All plates must fall to count. If any plates are still standing after performing the reload on the LH Plate Rack they may NOT be re engaged and will be scored as a miss. If any Plates are still standing after the timer has been stopped they may NOT be re engaged and will be scored as a miss. A failure to perform a reload before engaging RH Plate Rack will incur one Procedural error per shot fired in error |
|-------------------------|---------------------------------------------------------------------------------------------------------------------------------------------------------------------------------------------------------------------------------------------------------------------------------------------------------------------------------------------------------------------------------------------------------------------------------------------------------------------------------------------------------------------------------------------------------------------------------------------------------------------------------------|
| Starting position       | Gun loaded & holstered, Hands on head facing Uprange                                                                                                                                                                                                                                                                                                                                                                                                                                                                                                                                                                                  |
| Firearm ready condition |                                                                                                                                                                                                                                                                                                                                                                                                                                                                                                                                                                                                                                       |
| Start on                | Activation of Timer                                                                                                                                                                                                                                                                                                                                                                                                                                                                                                                                                                                                                   |
| Stop on                 | Stop Button                                                                                                                                                                                                                                                                                                                                                                                                                                                                                                                                                                                                                           |
| Penalties               | As per current edition of rules                                                                                                                                                                                                                                                                                                                                                                                                                                                                                                                                                                                                       |
| Safety angles           | L/R/V 90/90/90                                                                                                                                                                                                                                                                                                                                                                                                                                                                                                                                                                                                                        |
| Setup notes             |                                                                                                                                                                                                                                                                                                                                                                                                                                                                                                                                                                                                                                       |