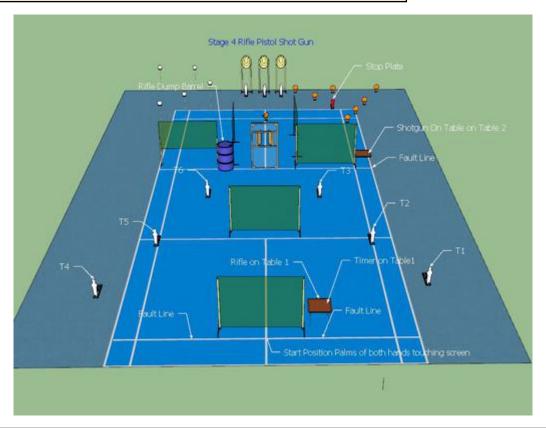

| CoF     | Time-Plus penalties - Long            | Points     | 100 p  |
|---------|---------------------------------------|------------|--------|
| Targets | 12 paper, 14 plates, Total 26 targets | Min rounds | 26     |
| Firearm | Handgun, Rifle, Shotgun               | Match-%    | 12.50% |

| Procedure               | On Activation of Timer pickup Rifle from Table 2 and engage T1, T2 & T3 from RH side of the Barricade then engage T4, T5 & T6 from Left side of the Barricade. Move Downrange and engage the Remaining 3 Poppers and 3 Paper Targets through the Barricade Hatch. Ground Rifle in the Dump Barrel and engage Pistol plates from anywher behind the Fault Line within the confines of the Court outer Boundary Lines. Ground Pistol on table 3. Engage the 8 Shotgun targets freestyle from any position behind the Fault Line and within The Confines of the Court Outer Boundary Lines. Finally engage the Red Stop Plate with Shotgun. Once Weapon has been grounded it cannot be re used |
|-------------------------|---------------------------------------------------------------------------------------------------------------------------------------------------------------------------------------------------------------------------------------------------------------------------------------------------------------------------------------------------------------------------------------------------------------------------------------------------------------------------------------------------------------------------------------------------------------------------------------------------------------------------------------------------------------------------------------------|
| Starting position       | Behind Screen, Shotgun Condition 1 on Table                                                                                                                                                                                                                                                                                                                                                                                                                                                                                                                                                                                                                                                 |
| Firearm ready condition |                                                                                                                                                                                                                                                                                                                                                                                                                                                                                                                                                                                                                                                                                             |
| Start on                | timer Button                                                                                                                                                                                                                                                                                                                                                                                                                                                                                                                                                                                                                                                                                |
| Stop on                 | Stop Plate                                                                                                                                                                                                                                                                                                                                                                                                                                                                                                                                                                                                                                                                                  |
| Penalties               | As per current edition of rules                                                                                                                                                                                                                                                                                                                                                                                                                                                                                                                                                                                                                                                             |
| Safety angles           | L/R/V 90/90/90                                                                                                                                                                                                                                                                                                                                                                                                                                                                                                                                                                                                                                                                              |
| Setup notes             |                                                                                                                                                                                                                                                                                                                                                                                                                                                                                                                                                                                                                                                                                             |