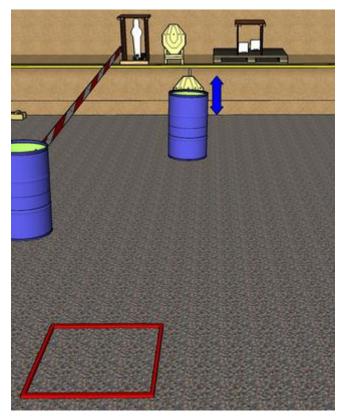

## 6. Bobbit with the popit

| CoF                     | Comstock - Short                                                                  | Points              | 35 p                         |
|-------------------------|-----------------------------------------------------------------------------------|---------------------|------------------------------|
| Targets                 | 2 paper, 1 popper, 2 plates, Total 5 targets                                      | Min rounds          | 7                            |
| Firearm                 | Handgun                                                                           | Match-%             | 7.14%                        |
|                         |                                                                                   |                     |                              |
| Procedure               | On start signal engage all targets as they become visible within the within box A | e demarcated area A | All shots must be fired from |
| Starting position       | Gun loaded & holstered. Standing relaxed in BOX A facing downra                   | ange                |                              |
| Firearm ready condition |                                                                                   |                     |                              |
| Start on                | Audible signal                                                                    |                     |                              |
| Stop on                 | Last shot                                                                         |                     |                              |
| Penalties               | As per current edition of rules                                                   |                     |                              |
| Safety angles           | Left/right: 90deg when facing berm, vertical: top of berm (logs)                  |                     |                              |
| Setup notes             |                                                                                   |                     |                              |