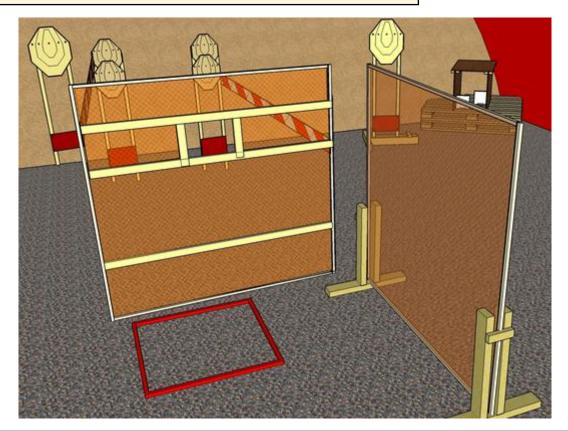

#### 2. Sides and bob

| CoF     | Comstock - Medium                  | Points     | 70 p   |
|---------|------------------------------------|------------|--------|
| Targets | 6 paper, 2 plates, Total 8 targets | Min rounds | 14     |
| Firearm | Handgun                            | Match-%    | 14.29% |

| Procedure               | On start signal engage all targets as they become visible within the demarcated area All shots must be fired from within box A Tirethreads on ground = faultline Red/white tape = walls extending up/down to infinity |
|-------------------------|-----------------------------------------------------------------------------------------------------------------------------------------------------------------------------------------------------------------------|
| Starting position       | Gun loaded & holstered. Standing relaxed in BOX A facing downrange.                                                                                                                                                   |
| Firearm ready condition |                                                                                                                                                                                                                       |
| Start on                | Audible signal                                                                                                                                                                                                        |
| Stop on                 | Last shot                                                                                                                                                                                                             |
| Penalties               | As per current edition of rules                                                                                                                                                                                       |
| Safety angles           | Left: tape, end of building, right: 90deg when facing berm, vertical: top of berm                                                                                                                                     |
| Setup notes             |                                                                                                                                                                                                                       |