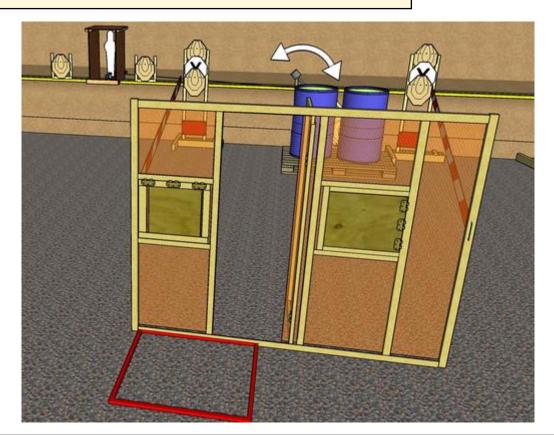

### 4. Side and front view with a swing

| CoF     | Comstock - Medium                  | Points     | 75 p   |
|---------|------------------------------------|------------|--------|
| Targets | 7 paper, 1 popper, Total 8 targets | Min rounds | 15     |
| Firearm | Handgun                            | Match-%    | 15.31% |

| Procedure         | On start signal engage all targets as they become visible within the demarcated area All shots must be fired from within box A Red/white tape = walls extending up/down to infinity |
|-------------------|-------------------------------------------------------------------------------------------------------------------------------------------------------------------------------------|
| Starting position | Gun loaded and holstered. Standing relaxed in BOX A facing downrange                                                                                                                |
| Firearm ready     |                                                                                                                                                                                     |
| condition         |                                                                                                                                                                                     |
| Start on          | Audible signal                                                                                                                                                                      |
| Stop on           | Last shot                                                                                                                                                                           |
| Penalties         | As per current edition of rules                                                                                                                                                     |
| Safety angles     | Left/right: 90deg when facing berm, vertical: top of berm (logs)                                                                                                                    |
| Setup notes       |                                                                                                                                                                                     |