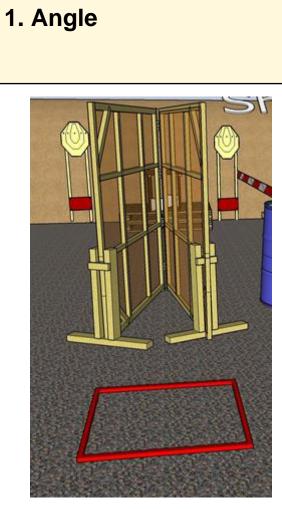

| CoF     | Comstock - Short                   | Points     | 30 p  |
|---------|------------------------------------|------------|-------|
| Targets | 2 paper, 2 plates, Total 4 targets | Min rounds | 6     |
| Firearm | Handgun                            | Match-%    | 6.12% |

| Procedure             | On start signal engage all targets as they become visible All shots must be fired from within box A |
|-----------------------|-----------------------------------------------------------------------------------------------------|
| Starting position     | Gun loaded & holstered. Standing relaxed in BOX A facing downrange.                                 |
| Firearm ready         |                                                                                                     |
| condition<br>Start on | Audible signal                                                                                      |
|                       |                                                                                                     |
| Stop on               | Last shot                                                                                           |
| Penalties             | As per current edition of rules                                                                     |
| Safety angles         | Left: tape, end of building, right: 90deg when facing berm, vertical: top of berm                   |
| Setup notes           |                                                                                                     |