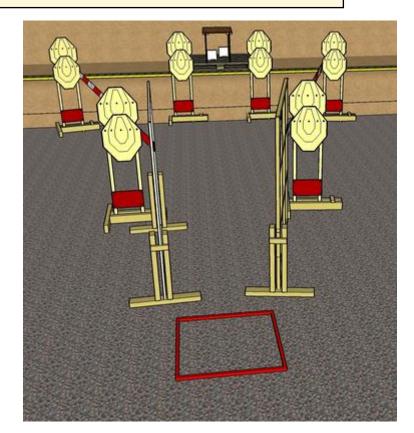

#### 2. Sides and bob

| CoF     | Comstock - Medium                  | Points     | 70 p   |
|---------|------------------------------------|------------|--------|
| Targets | 6 paper, 2 plates, Total 8 targets | Min rounds | 14     |
| Firearm | Handgun                            | Match-%    | 14.29% |

| Procedure               | On start signal engage all targets as they become visible within the demarcated area All shots must be fired from within box A Tirethreads on ground = faultline Red/white tape = walls extending up/down to infinity |
|-------------------------|-----------------------------------------------------------------------------------------------------------------------------------------------------------------------------------------------------------------------|
| Starting position       | Gun loaded & holstered. Standing relaxed in BOX A facing downrange.                                                                                                                                                   |
| Firearm ready condition |                                                                                                                                                                                                                       |
| Start on                | Audible signal                                                                                                                                                                                                        |
| Stop on                 | Last shot                                                                                                                                                                                                             |
| Penalties               | As per current edition of rules                                                                                                                                                                                       |
| Safety angles           | Left: tape, end of building, right: 90deg when facing berm, vertical: top of berm                                                                                                                                     |
| Setup notes             |                                                                                                                                                                                                                       |