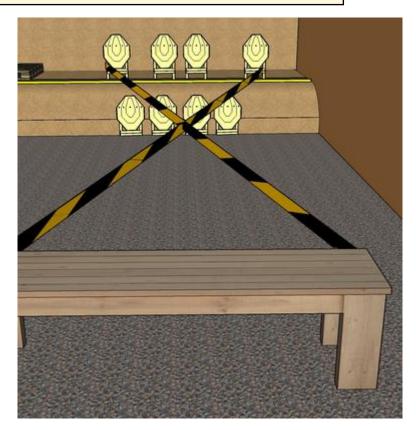

#### 7. Boom-boom-boomb-boom

| CoF     | Comstock - Medium        | Points     | 80 p   |
|---------|--------------------------|------------|--------|
| Targets | 8 paper, Total 8 targets | Min rounds | 16     |
| Firearm | Handgun                  | Match-%    | 16.33% |

| Procedure         | On start signal engage all targets as they become visible within the demarcated area All shots must be fired from behind table Yellow/black tape = Shooting allowed OVER/UNDER tape (not through) |
|-------------------|---------------------------------------------------------------------------------------------------------------------------------------------------------------------------------------------------|
| Starting position | Gun loaded & holstered. Standing relaxed behind table.                                                                                                                                            |
| Firearm ready     |                                                                                                                                                                                                   |
| condition         |                                                                                                                                                                                                   |
| Start on          | Audible signal                                                                                                                                                                                    |
| Stop on           | Last shot                                                                                                                                                                                         |
| Penalties         | As per current edition of rules                                                                                                                                                                   |
| Safety angles     | Left/right: 90deg when facing berm, vertical: top of berm (logs)                                                                                                                                  |
| Setup notes       |                                                                                                                                                                                                   |