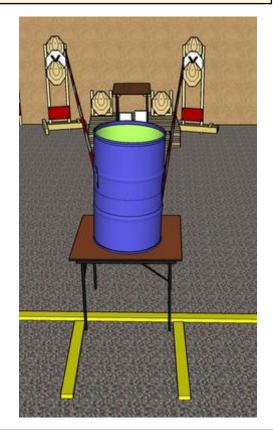

#### 7. Boom-boom-boomb-boom

| CoF     | Comstock - Medium        | Points     | 80 p   |
|---------|--------------------------|------------|--------|
| Targets | 8 paper, Total 8 targets | Min rounds | 16     |
| Firearm | Handgun                  | Match-%    | 16.33% |

| Procedure         | On start signal engage all targets as they become visible within the demarcated area All shots must be fired from behind table Yellow/black tape = Shooting allowed OVER/UNDER tape (not through) |
|-------------------|---------------------------------------------------------------------------------------------------------------------------------------------------------------------------------------------------|
| Starting position | Gun loaded & holstered. Standing relaxed behind table.                                                                                                                                            |
| Firearm ready     |                                                                                                                                                                                                   |
| condition         |                                                                                                                                                                                                   |
| Start on          | Audible signal                                                                                                                                                                                    |
| Stop on           | Last shot                                                                                                                                                                                         |
| Penalties         | As per current edition of rules                                                                                                                                                                   |
| Safety angles     | Left/right: 90deg when facing berm, vertical: top of berm (logs)                                                                                                                                  |
| Setup notes       |                                                                                                                                                                                                   |