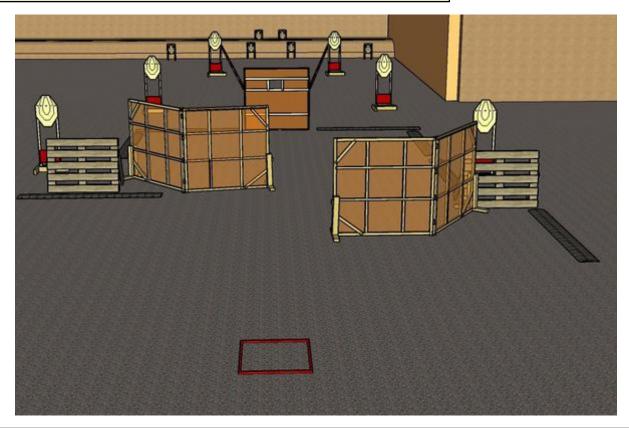

## 4. Zig between

| CoF     | Comstock - Long            | Points     | 120 p  |
|---------|----------------------------|------------|--------|
| Targets | 12 paper, Total 12 targets | Min rounds | 24     |
| Firearm | Rifle                      | Match-%    | 35.29% |

| Procedure               | On start signal engage all targets as they become visible within the demarcated area. Tirethreads on ground = faultline. Red/white tape = walls extending up/down to infinity. 4 targets in center must be shot through aperture. |
|-------------------------|-----------------------------------------------------------------------------------------------------------------------------------------------------------------------------------------------------------------------------------|
| Starting position       | Rifle option 1 touching hip. Standing relaxed in BOX A facing downrange.                                                                                                                                                          |
| Firearm ready condition |                                                                                                                                                                                                                                   |
| Start on                | Audible signal                                                                                                                                                                                                                    |
|                         |                                                                                                                                                                                                                                   |
| Stop on                 | Last shot                                                                                                                                                                                                                         |
| Penalties               | As per current edition of rules                                                                                                                                                                                                   |
| Safety angles           | Lef/right: 45deg when facing berm, vertical: top of berm                                                                                                                                                                          |
| Setup notes             | Shootin Soore It https://ehootpooresit.com 2024.05.19.07:24                                                                                                                                                                       |