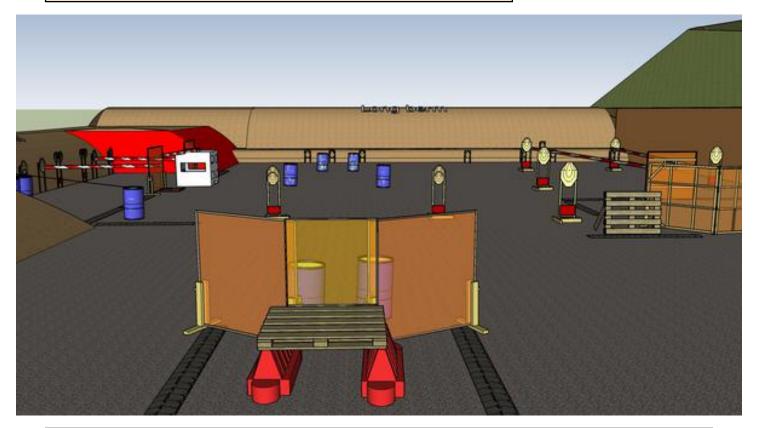

## 3. Up, down, side-to-side

| CoF     | Comstock - Medium          | Points     | 100 p  |
|---------|----------------------------|------------|--------|
| Targets | 10 paper, Total 10 targets | Min rounds | 20     |
| Firearm | Rifle                      | Match-%    | 29.41% |

| Procedure             | On start signal engage all targets as they become visible within the demarcated area (behind walls and faultlines).  Furthest back mini targets MUST be engaged under wall/pallet. Red/white tape = walls extending up/down to infinity.  Tirethreads on ground = faultline |
|-----------------------|-----------------------------------------------------------------------------------------------------------------------------------------------------------------------------------------------------------------------------------------------------------------------------|
| Starting position     | Rifle option 1 touching hip. Standing in center of stage behind pallet                                                                                                                                                                                                      |
| Firearm ready         |                                                                                                                                                                                                                                                                             |
| condition<br>Start on | Audible signal                                                                                                                                                                                                                                                              |
|                       |                                                                                                                                                                                                                                                                             |
| Stop on               | Last shot                                                                                                                                                                                                                                                                   |
| Penalties             | As per current edition of rules                                                                                                                                                                                                                                             |
| Safety angles         | Lef/right: 45deg when facing berm, vertical: top of berm                                                                                                                                                                                                                    |
| Setup notes           | Shootin Soore It https://ehootpooresit.com 2024.05.19.07:24                                                                                                                                                                                                                 |