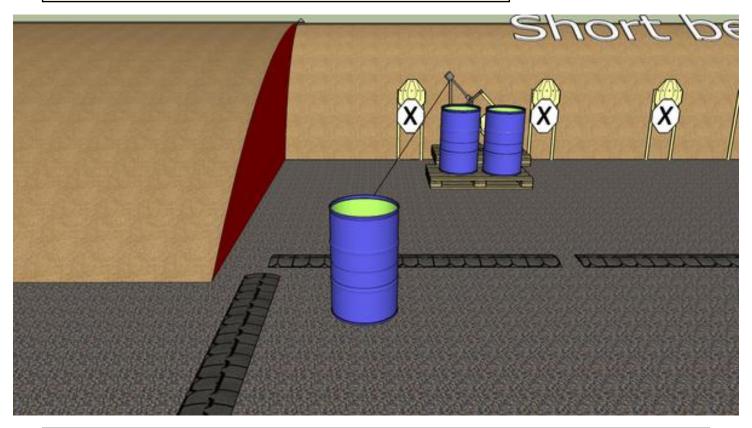

## 1. Let 'er rip

| CoF     | Comstock - Short                     | Points     | 40 p   |
|---------|--------------------------------------|------------|--------|
| Targets | 4 paper, 4 no-shoot, Total 4 targets | Min rounds | 8      |
| Firearm | Rifle                                | Match-%    | 11.76% |

| Procedure             | On start signal engage all targets as they become visible within the demarcated area. Tirethreads on ground = faultline |
|-----------------------|-------------------------------------------------------------------------------------------------------------------------|
| Starting position     | Rifle option 1 touching hip                                                                                             |
| Firearm ready         |                                                                                                                         |
| condition<br>Start on | Audible signal                                                                                                          |
|                       |                                                                                                                         |
| Stop on               | Last shot                                                                                                               |
| Penalties             | As per current edition of rules                                                                                         |
| Safety angles         | Left: tape, end of building, right: 90deg when facing berm, vertical: top of berm                                       |
| Setup notes           | Chartle Coard It https://chartresearch.com. 2004 05 40 07/04                                                            |