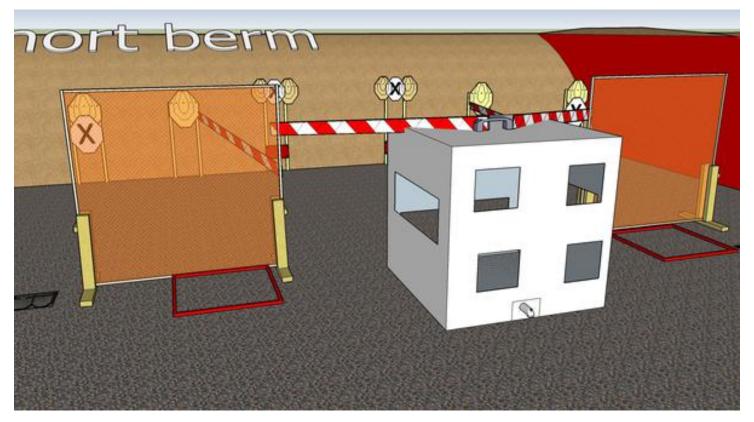

## 2. Right or left, no matter

| CoF     | Comstock - Medium                    | Points     | 80 p   |
|---------|--------------------------------------|------------|--------|
| Targets | 8 paper, 4 no-shoot, Total 8 targets | Min rounds | 16     |
| Firearm | Rifle                                | Match-%    | 23.53% |

| Procedure             | On start signal engage all targets as they become visible within the demarcated area. Red/white tape = walls extending up/down to infinity. Tirethreads on ground = faultline. Middle targets may be shot through apertures only! |
|-----------------------|-----------------------------------------------------------------------------------------------------------------------------------------------------------------------------------------------------------------------------------|
| Starting position     | Rifle option 1 touching hip. Standing relaxed in BOX A or B facing downrange                                                                                                                                                      |
| Firearm ready         |                                                                                                                                                                                                                                   |
| condition<br>Start on | Audible signal                                                                                                                                                                                                                    |
|                       | · · · · · · · · · · · · · · · · · · ·                                                                                                                                                                                             |
| Stop on               | Last shot                                                                                                                                                                                                                         |
| Penalties             | As per current edition of rules                                                                                                                                                                                                   |
| Safety angles         | Left: tape, end of building, right: 90deg when facing berm, vertical: top of berm                                                                                                                                                 |
| Setup notes           |                                                                                                                                                                                                                                   |