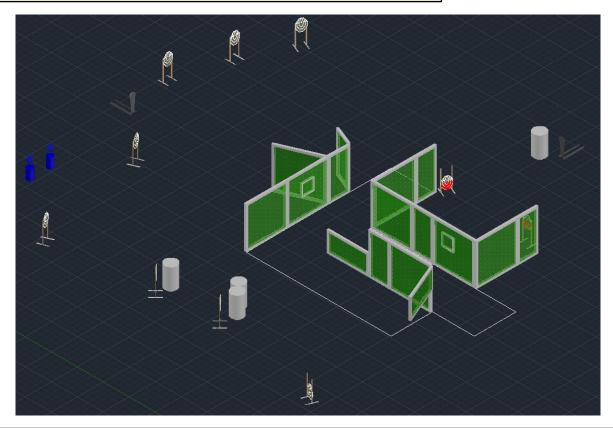

| CoF     | Comstock - Long                      | Points     | 155 p  |
|---------|--------------------------------------|------------|--------|
| Targets | 14 paper, 3 plates, Total 17 targets | Min rounds | 31     |
| Firearm | Handgun                              | Match-%    | 12.65% |

| Procedure               | On signal engage all targets.                               |
|-------------------------|-------------------------------------------------------------|
| Starting position       | Standing.                                                   |
| Firearm ready condition | Gun loaded & holstered.                                     |
| Start on                | Audible signal                                              |
| Stop on                 | Last shot                                                   |
| Penalties               | As per current edition of rules                             |
| Safety angles           |                                                             |
| Setup notes             | Chartle Coard It https://shartreespit.com. 2004.05.40.00.50 |