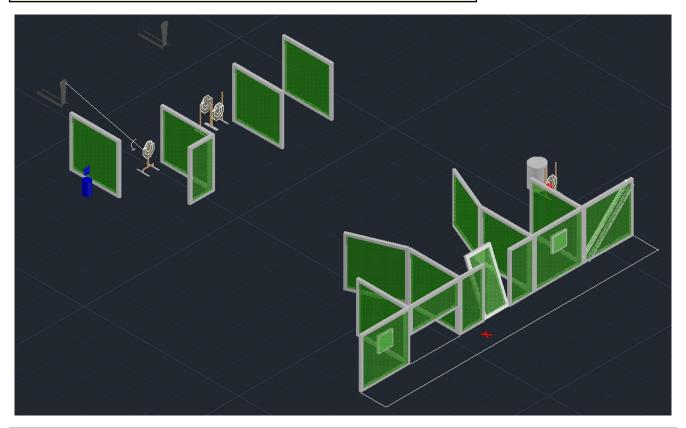

| Procedure               | On signal engage all targets.                                                                                                                   |
|-------------------------|-------------------------------------------------------------------------------------------------------------------------------------------------|
| Starting position       | Standing on mark.                                                                                                                               |
| Firearm ready condition | Chamber and magwell empty.                                                                                                                      |
| Start on                | Audible signal                                                                                                                                  |
| Stop on                 | Last shot                                                                                                                                       |
| Penalties               | As per current edition of rules                                                                                                                 |
| Safety angles           | L/R                                                                                                                                             |
| Setup notes             | Swingers are triggered by individuel IPSC popper. All targets are visible at rest.  Shoot'n Score It https://shootnscoreit.com 2024-05-16 22:53 |