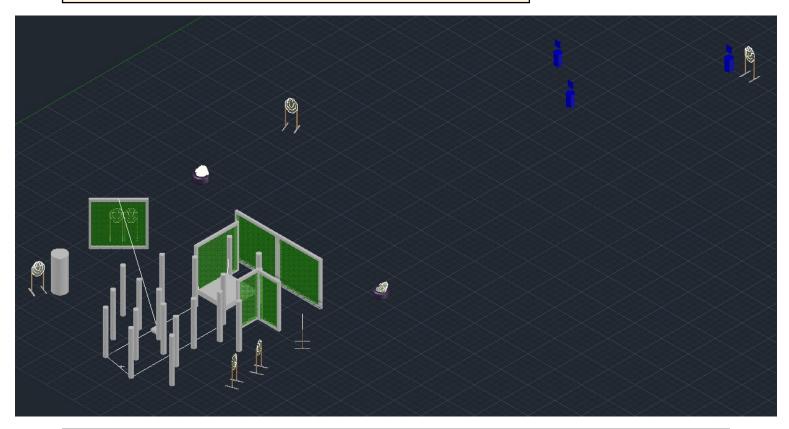

| CoF     | Comstock - Long                        | Points     | 150 p  |
|---------|----------------------------------------|------------|--------|
| Targets | 15 paper, 2 no-shoot, Total 15 targets | Min rounds | 30     |
| Firearm | Handgun                                | Match-%    | 12.24% |

| Procedure               | On signal engage all targets from within the designated area. |
|-------------------------|---------------------------------------------------------------|
| Starting position       | Standing facing downrange.                                    |
| Firearm ready condition | Gun loaded & holstered.                                       |
| Start on                | Audible signal                                                |
| Stop on                 | Last shot                                                     |
| Penalties               | As per current edition of rules                               |
| Safety angles           | L/R 90 degrees                                                |
| Setup notes             | Shoot'n Score It https://chootrecoreit.com 2024-05-16-22-53   |