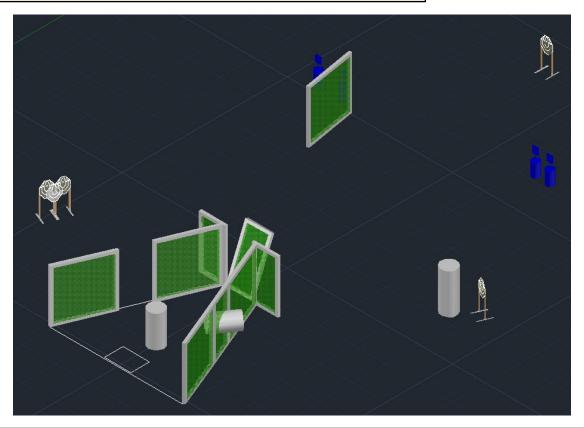

| Procedure               | On signal engage all targets.                                                                                          |
|-------------------------|------------------------------------------------------------------------------------------------------------------------|
| Starting position       | Standing relaxed on mark facing downrange.                                                                             |
| Firearm ready condition | Gun loaded & holstered                                                                                                 |
| Start on                | Audible signal                                                                                                         |
| Stop on                 | Last shot                                                                                                              |
| Penalties               | As per current edition of rules                                                                                        |
| Safety angles           |                                                                                                                        |
| Setup notes             | CP1 activates dropturner T1 that are visible at rest.  Shootin Score It https://shootinscoreit.com == 2024-05-16-22:53 |