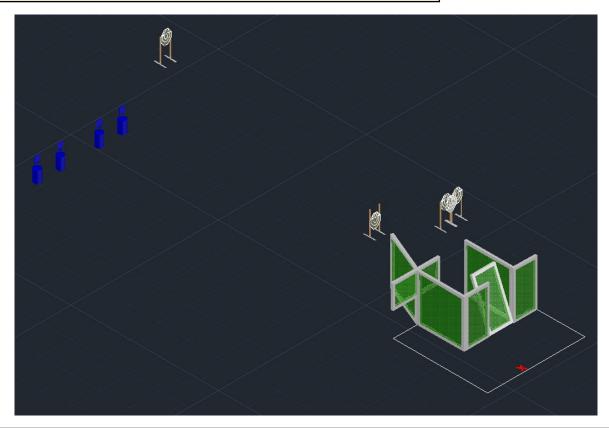

| CoF     | Comstock - Medium                    | Points     | 115 p |
|---------|--------------------------------------|------------|-------|
| Targets | 10 paper, 3 plates, Total 13 targets | Min rounds | 23    |
| Firearm | Handgun                              | Match-%    | 9.39% |

| Procedure               | On signal engage all targets. Trigger plate triggers falling wall. |
|-------------------------|--------------------------------------------------------------------|
| Starting position       | Standing facing uprange with toes against markings.                |
| Firearm ready condition | Gun loaded & holstered                                             |
| Start on                | Audible signal                                                     |
| Stop on                 | Last shot                                                          |
| Penalties               | As per current edition of rules                                    |
| Safety angles           |                                                                    |
| Setup notes             |                                                                    |