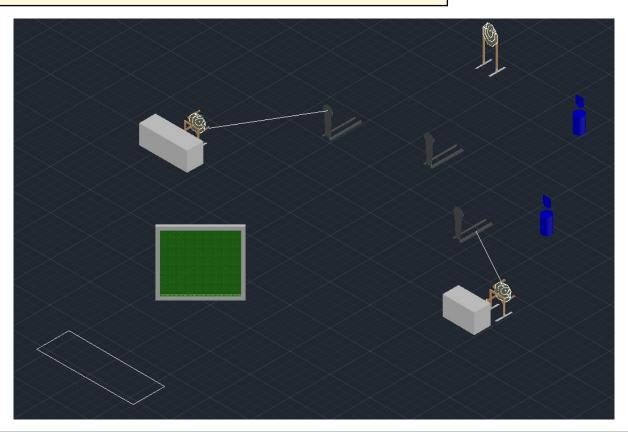

| CoF     | Comstock - Short                             | Points     | 55 p  |
|---------|----------------------------------------------|------------|-------|
| Targets | 4 paper, 2 popper, 1 plates, Total 7 targets | Min rounds | 11    |
| Firearm | Handgun                                      | Match-%    | 4.49% |

| Procedure               | On signal engage all targets.                                                                                          |
|-------------------------|------------------------------------------------------------------------------------------------------------------------|
| Starting position       | Standing relaxed on mark facing downrange.                                                                             |
| Firearm ready condition | Gun loaded & holstered                                                                                                 |
| Start on                | Audible signal                                                                                                         |
| Stop on                 | Last shot                                                                                                              |
| Penalties               | As per current edition of rules                                                                                        |
| Safety angles           |                                                                                                                        |
| Setup notes             | CP1 activates dropturner T1 that are visible at rest.  Shootin Score It https://shootinscoreit.com == 2024-05-16-22:53 |