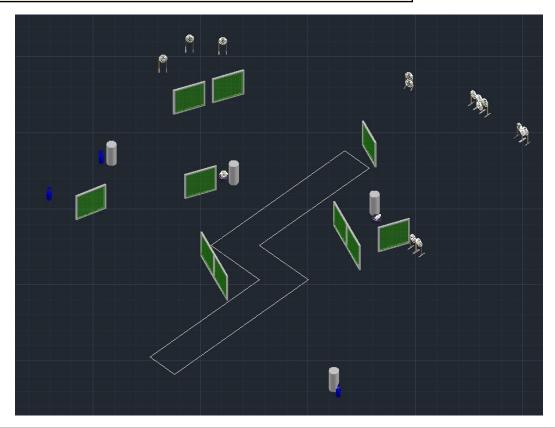

| Procedure               | On signal engage all targets from within the designated area. |
|-------------------------|---------------------------------------------------------------|
| Starting position       | Standing facing downrange.                                    |
| Firearm ready condition | Gun loaded & holstered.                                       |
| Start on                | Audible signal                                                |
| Stop on                 | Last shot                                                     |
| Penalties               | As per current edition of rules                               |
| Safety angles           | L/R 90 degrees                                                |
| Setup notes             | Shoot'n Score It https://chootrecoreit.com 2024-05-16-22-53   |