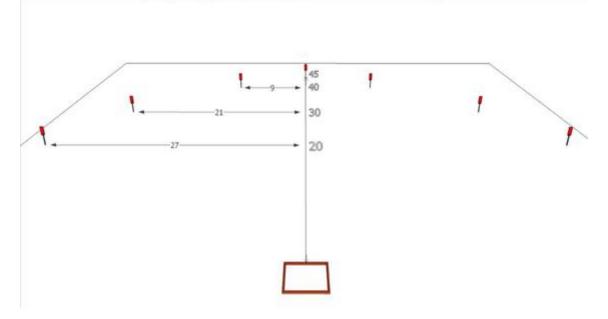

#### 3. Around the Horn - 2

#### 3GN 03-14 Around the Horn-2 Course Design: Charles Sole State: 2014 2GN CoA & Reptone Series States

CLASSIFIER SHOTGUN

STARTING POSITION Standing inside the Start Box, facing down range, Shotgun is un-loaded held at port arms, bolt closed, loading gate facing the ground.

STAGE PROCEDURE Upon Start Signal, from within the shooting box only, load then engage the 4x10 steel plates.

Shotgun Targets: 7 - 4x10 steel plates

SCORING Time plus penalties TARGETS 7 plates SCORED HITS: 2014 3GN Club & Regional Series Rules START - Audible STOP - Last shot PENALTIES: Procedural -10 sec.