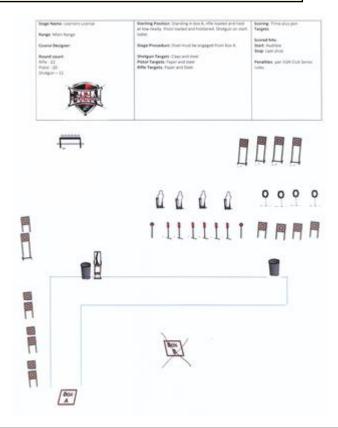

## 1. Learners License

| CoF     | Time-Plus penalties - Long            | Points     | 100 p  |
|---------|---------------------------------------|------------|--------|
| Targets | 16 paper, 22 plates, Total 38 targets | Min rounds | 54     |
| Firearm | Handgun, Rifle, Shotgun               | Match-%    | 16.67% |

| Procedure               |                                                             |
|-------------------------|-------------------------------------------------------------|
| Starting position       | Gun loaded & holstered                                      |
| Firearm ready condition |                                                             |
| Start on                | Audible signal                                              |
| Stop on                 | Last shot                                                   |
| Penalties               | As per current edition of rules                             |
| Safety angles           | L/R                                                         |
| Setup notes             | Shootin Score It https://ehootreegreit.com 2024.05.12.20:40 |