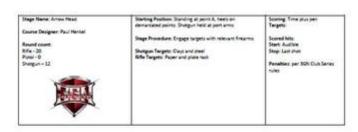

## 6. Arrow Head

| CoF     | Time-Plus penalties - Long           | Points     | 100 p  |
|---------|--------------------------------------|------------|--------|
| Targets | 7 paper, 18 plates, Total 25 targets | Min rounds | 32     |
| Firearm | Handgun, Rifle                       | Match-%    | 16.67% |

| Procedure               |                                                             |
|-------------------------|-------------------------------------------------------------|
| Starting position       | Gun loaded & holstered                                      |
| Firearm ready condition |                                                             |
| Start on                | Audible signal                                              |
| Stop on                 | Last shot                                                   |
| Penalties               | As per current edition of rules                             |
| Safety angles           | L/R                                                         |
| Setup notes             | Chartle Coard It https://shaatraaardi.com. 2004 05 40 00 40 |