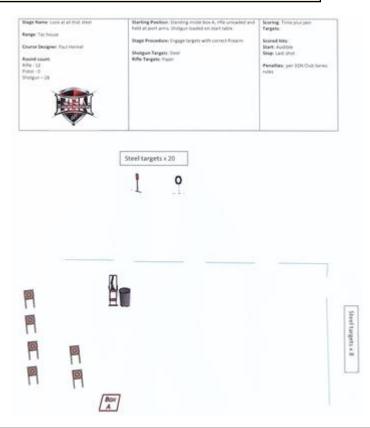

# 5. Look at all that steel

| CoF     | Time-Plus penalties - Long           | Points     | 100 p  |
|---------|--------------------------------------|------------|--------|
| Targets | 6 paper, 28 plates, Total 34 targets | Min rounds | 40     |
| Firearm | Handgun, Rifle                       | Match-%    | 16.67% |

| Procedure               |                                                         |
|-------------------------|---------------------------------------------------------|
| Starting position       | Gun loaded & holstered                                  |
| Firearm ready condition |                                                         |
| Start on                | Audible signal                                          |
| Stop on                 | Last shot                                               |
| Penalties               | As per current edition of rules                         |
| Safety angles           | L/R                                                     |
| Setup notes             | Chaptin Court It https://shapting.com/ 2004.05.40.00.40 |