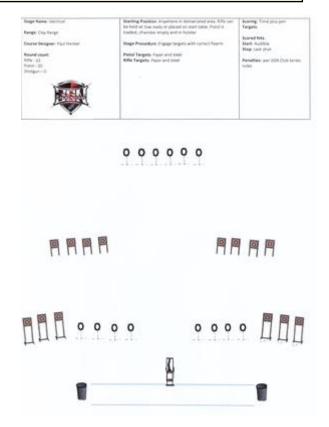

#### 2. Identical

| CoF     | Time-Plus penalties - Long            | Points     | 100 p  |
|---------|---------------------------------------|------------|--------|
| Targets | 14 paper, 14 plates, Total 28 targets | Min rounds | 42     |
| Firearm | Handgun, Rifle                        | Match-%    | 16.67% |

| Procedure               |                                                         |
|-------------------------|---------------------------------------------------------|
| Starting position       | Gun loaded & holstered                                  |
| Firearm ready condition |                                                         |
| Start on                | Audible signal                                          |
| Stop on                 | Last shot                                               |
| Penalties               | As per current edition of rules                         |
| Safety angles           | L/R                                                     |
| Setup notes             | Chaptin Court It https://shapting.com/ 2004.05.40.00.40 |