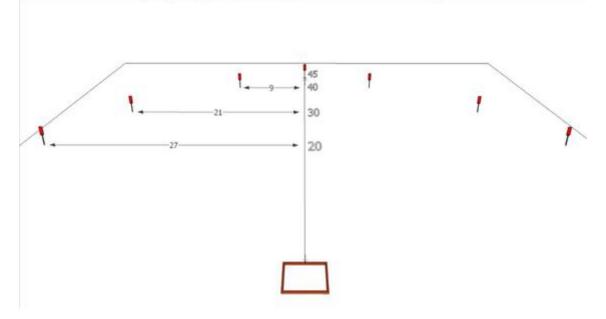

## 4. Around the Horn - 2 (2)

#### 3GN 03-14 Around the Horn-2 Course Design: Charles Sole State: 2014 201 Out & Represe Series States

SHOTGUN

STARTING POSITION Standing inside the Start Box, facing down range, Shotgun is un-loaded held at port arms, bolt closed, loading gate facing the ground.

STAGE PROCEDURE Upon Start Signal, from within the shooting box only, load then engage the 4x10 steel plates.

Shotgun Targets: 7 - 4x10 steel plates

SCORING Time plus penalties TARGETS 7 plates SCORED HITS: 2014 3GN Club & Regional Series Rules START - Audible STOP - Last shot PENALTIES: Procedural -10 sec.