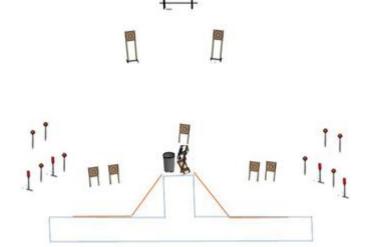

## 6. Arrow Head

| CoF     | Time-Plus penalties - Long           | Points     | 100 p  |
|---------|--------------------------------------|------------|--------|
| Targets | 7 paper, 18 plates, Total 25 targets | Min rounds | 32     |
| Firearm | Handgun, Rifle                       | Match-%    | 16.67% |

| Procedure               |                                                             |
|-------------------------|-------------------------------------------------------------|
| Starting position       | Gun loaded & holstered                                      |
| Firearm ready condition |                                                             |
| Start on                | Audible signal                                              |
| Stop on                 | Last shot                                                   |
| Penalties               | As per current edition of rules                             |
| Safety angles           | L/R                                                         |
| Setup notes             | Chartle Coard It https://shaatraaardi.com. 2004 05 40 00 40 |