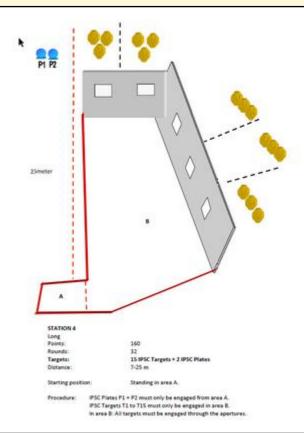

| CoF     | Comstock - Long                      | Points     | 160 p  |
|---------|--------------------------------------|------------|--------|
| Targets | 15 paper, 2 plates, Total 17 targets | Min rounds | 32     |
| Firearm | Handgun                              | Match-%    | 29.63% |

| Procedure             | IPSC Plates P1 + P2 must only be engaged from area A. IPSC Targets T1 - T15 must only be engaged in area B. In area B: All targets must be engaged through the apertures. |
|-----------------------|---------------------------------------------------------------------------------------------------------------------------------------------------------------------------|
| Starting position     | In area A. Gun loaded & holstered                                                                                                                                         |
| Firearm ready         |                                                                                                                                                                           |
| condition<br>Start on | Audible signal                                                                                                                                                            |
|                       | -                                                                                                                                                                         |
| Stop on               | Last shot                                                                                                                                                                 |
| Penalties             | As per current edition of rules                                                                                                                                           |
| Safety angles         | L/R                                                                                                                                                                       |
| Setup notes           | Shootin Soore It https://ehootpooresit.com 2024.05.10.17:26                                                                                                               |