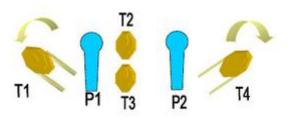

14meter

STATION 2 Short Points: Rounds:

50 10 4 IPSC Targets + 2 IPSC Popper 14 m Targets: Distance:

Starting position:

Procedure: IPSC Popper 1 releases moving IPSC Target 1. IPSC Popper 2 releases moving IPSC Target 4. Moving IPSC Targets remain visible at rest.

| Procedure               | IPSC Popper 1 releases moving IPSC Target 1. IPSC Popper 2 releases moving IPSC Target 4. Moving IPSC Targets remain visible at rest. |
|-------------------------|---------------------------------------------------------------------------------------------------------------------------------------|
| Starting position       | Gun loaded & holstered                                                                                                                |
| Firearm ready condition |                                                                                                                                       |
| Start on                | Audible signal                                                                                                                        |
| Stop on                 | Last shot                                                                                                                             |
| Penalties               | As per current edition of rules                                                                                                       |
| Safety angles           | L/R                                                                                                                                   |
| Setup notes             |                                                                                                                                       |