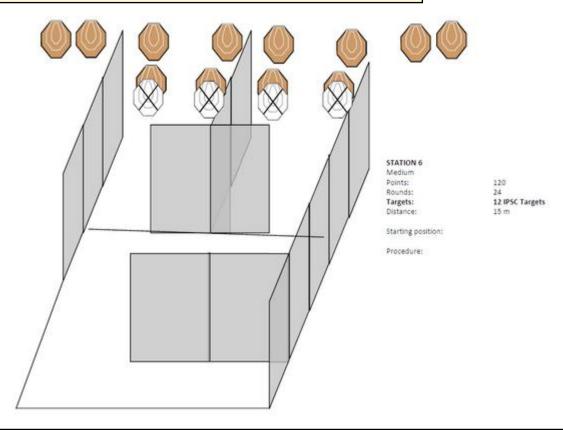

| CoF     | Comstock - Medium                      | Points     | 120 p  |
|---------|----------------------------------------|------------|--------|
| Targets | 12 paper, 4 no-shoot, Total 12 targets | Min rounds | 24     |
| Firearm | Handgun                                | Match-%    | 22.22% |

| Procedure               |                                 |
|-------------------------|---------------------------------|
| Starting position       | Gun loaded & holstered          |
| Firearm ready condition |                                 |
| Start on                | Audible signal                  |
| Stop on                 | Last shot                       |
| Penalties               | As per current edition of rules |
| Safety angles           | L/R                             |
| Setup notes             |                                 |