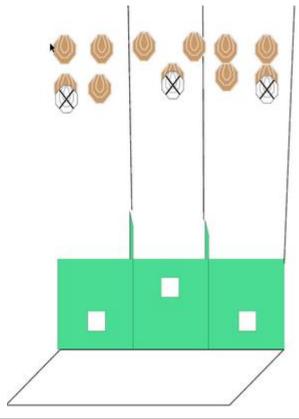

STATION 5 Medium Points: Rounds: Targets: Distance:

110 22 11 IPSC Targets 15 m

Starting position: Procedure:

| CoF     | Comstock - Medium                      | Points     | 110 p  |
|---------|----------------------------------------|------------|--------|
| Targets | 11 paper, 3 no-shoot, Total 11 targets | Min rounds | 22     |
| Firearm | Handgun                                | Match-%    | 20.37% |

| Procedure               |                                                             |
|-------------------------|-------------------------------------------------------------|
| Starting position       | Gun loaded & holstered                                      |
| Firearm ready condition |                                                             |
| Start on                | Audible signal                                              |
| Stop on                 | Last shot                                                   |
| Penalties               | As per current edition of rules                             |
| Safety angles           | L/R                                                         |
| Setup notes             | Chartle Coard It https://sheetreespit.com. 2004 05 40 47 05 |