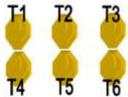

14meter

STATION 3

Short Points:

60

Rounds:

12 6 IPSC Targets

Targets: Distance:

14 m

Starting position:

Procedure:

Engage targets T1-T3 with a minimum of 2 rounds each. Perform mandatory reload.

Engage targets T4-T6 with a minimum of 2 rounds each.

| CoF     | Comstock - Short         | Points     | 60 p   |
|---------|--------------------------|------------|--------|
| Targets | 6 paper, Total 6 targets | Min rounds | 12     |
| Firearm | Handgun                  | Match-%    | 11.11% |

| Procedure               | Engage targets T1-T3 with a minimum of 2 rounds each. Perform mandatory reload. Engage targets T4-T6 with a minimum of 2 rounds each. |
|-------------------------|---------------------------------------------------------------------------------------------------------------------------------------|
| Starting position       | Gun loaded & holstered                                                                                                                |
| Firearm ready condition |                                                                                                                                       |
| Start on                | Audible signal                                                                                                                        |
| Stop on                 | Last shot                                                                                                                             |
| Penalties               | As per current edition of rules                                                                                                       |
| Safety angles           | L/R                                                                                                                                   |
| Setup notes             |                                                                                                                                       |