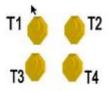

14meter

STATION 1 Short Points: Rounds: Targets: Distance:

8 4 IPSC Targets 14 m

Starting position: Start by the table. .

Procedure:

IPSC Targets T1+T2 must be engaged above the table. IPSC Targets T3+T4 must be engaged under the table.

| Procedure               | Start: Standing behind table. IPSC Targets T1+T2 must be engaged above table. IPSC Targets T3+T4 must be engaged under table. |
|-------------------------|-------------------------------------------------------------------------------------------------------------------------------|
| Starting position       | Gun loaded & holstered                                                                                                        |
| Firearm ready condition |                                                                                                                               |
| Start on                | Audible signal                                                                                                                |
| Stop on                 | Last shot                                                                                                                     |
| Penalties               | As per current edition of rules                                                                                               |
| Safety angles           | L/R                                                                                                                           |
| Setup notes             |                                                                                                                               |