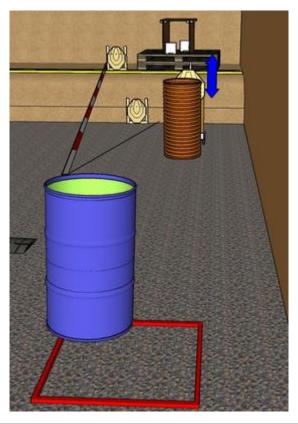

## 2. Sch-wing, ding-dong

| CoF     | Comstock - Short                                         | Points     | 35 p   |
|---------|----------------------------------------------------------|------------|--------|
| Targets | 2 paper, 1 popper, 2 plates, 3 no-shoot, Total 5 targets | Min rounds | 7      |
| Firearm | Handgun                                                  | Match-%    | 11.86% |

| Procedure             | On start signal engage all targets as they become visible within the demarcated area Tirethreads on ground = faultline, remember minimum distance to metal-targets Red/white tape = walls extending up/down to infinity |
|-----------------------|-------------------------------------------------------------------------------------------------------------------------------------------------------------------------------------------------------------------------|
| Starting position     | Gun loaded & holstered                                                                                                                                                                                                  |
| Firearm ready         |                                                                                                                                                                                                                         |
| condition<br>Start on | Audible signel                                                                                                                                                                                                          |
| Start on              | Audible signal                                                                                                                                                                                                          |
| Stop on               | Last shot                                                                                                                                                                                                               |
| Penalties             | As per current edition of rules                                                                                                                                                                                         |
| Safety angles         | Left: tape, end of building, right: 90deg when facing berm, vertical: top of berm, but max 20 degrees over horizontal when reloading                                                                                    |
| Setup notes           | Chartle Coard It https://shaatraagarit.com. 2004 05 44 45 57                                                                                                                                                            |