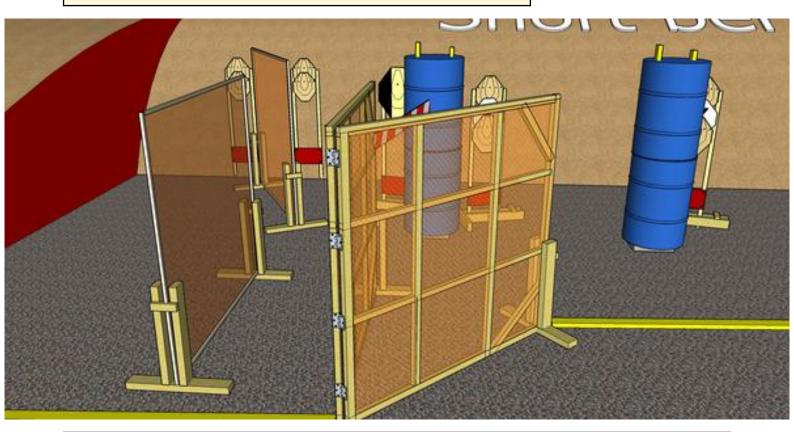

## 1. Peek-a-boo

| CoF     | Comstock - Medium                    | Points     | 90 p   |
|---------|--------------------------------------|------------|--------|
| Targets | 9 paper, 2 no-shoot, Total 9 targets | Min rounds | 18     |
| Firearm | Handgun                              | Match-%    | 30.51% |

| Procedure         | On start signal engage all targets as they become visible within the demarcated area Red/white tape = walls extending up/down to infinity Tirethreads on ground = faultline |
|-------------------|-----------------------------------------------------------------------------------------------------------------------------------------------------------------------------|
| Starting position | Gun loaded & holstered anywhere in stage-area                                                                                                                               |
| Firearm ready     |                                                                                                                                                                             |
| condition         |                                                                                                                                                                             |
| Start on          | Audible signal                                                                                                                                                              |
| Stop on           | Last shot                                                                                                                                                                   |
| Penalties         | As per current edition of rules                                                                                                                                             |
| Safety angles     | Left: tape, end of building, right: 90deg when facing berm, vertical: top of berm, but max 20 degrees over horizontal when reloading                                        |
| Setup notes       |                                                                                                                                                                             |