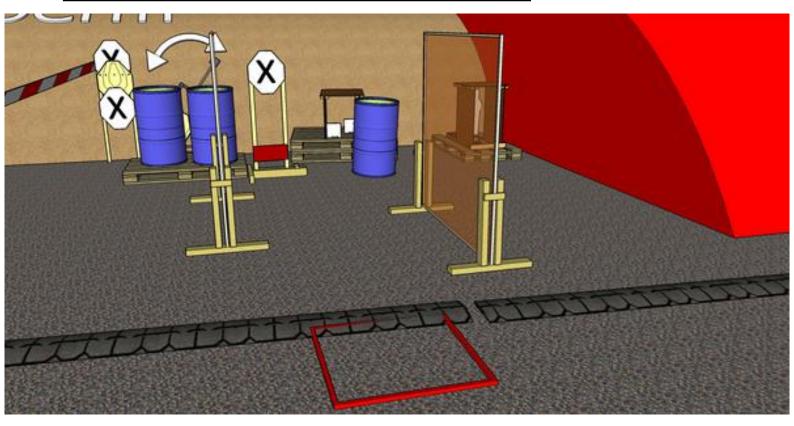

## 5. Bippedi boppedi

| CoF     | Comstock - Short                   | Points     | 40 p   |
|---------|------------------------------------|------------|--------|
| Targets | 3 paper, 2 plates, Total 5 targets | Min rounds | 8      |
| Firearm | Handgun                            | Match-%    | 13.56% |

| Procedure               | On start signal engage all targets as they become visible from within box A                                         |
|-------------------------|---------------------------------------------------------------------------------------------------------------------|
| Starting position       | Gun loaded & holstered. Standing relaxed in BOX A facing downrange                                                  |
| Firearm ready condition |                                                                                                                     |
| Start on                | Audible signal                                                                                                      |
| Stop on                 | Last shot                                                                                                           |
| Penalties               | As per current edition of rules                                                                                     |
| Safety angles           | Left/right: 90deg when facing berm, vertical: top of berm (logs), but max 20 degrees over horizontal when reloading |
| Setup notes             | Shootin Score It https://ehootreegrait.com 2024.05.14.15:57                                                         |