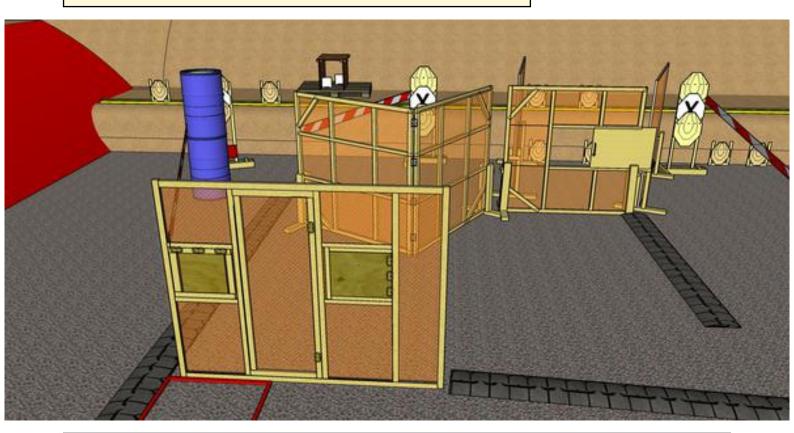

## 3. Git in dhere

| CoF     | Comstock - Long                                  | Points     | 130 p  |
|---------|--------------------------------------------------|------------|--------|
| Targets | 12 paper, 2 plates, 3 no-shoot, Total 14 targets | Min rounds | 26     |
| Firearm | Handgun                                          | Match-%    | 44.07% |

| Procedure               | On start signal engage all targets as they become visible within the demarcated area Walk through door to engage targets inside Tirethreads on ground = faultline Red/white tape = walls extending up/down to infinity |
|-------------------------|------------------------------------------------------------------------------------------------------------------------------------------------------------------------------------------------------------------------|
| Starting position       | Gun loaded & holstered, standing relaxed in BOX A facing downrange                                                                                                                                                     |
| Firearm ready condition |                                                                                                                                                                                                                        |
| Start on                | Audible signal                                                                                                                                                                                                         |
| Stop on                 | Last shot                                                                                                                                                                                                              |
| Penalties               | As per current edition of rules                                                                                                                                                                                        |
| Safety angles           | Left/right: 90deg when facing berm, vertical: top of berm (logs), but max 20 degrees over horizontal when reloading                                                                                                    |
| Setup notes             |                                                                                                                                                                                                                        |