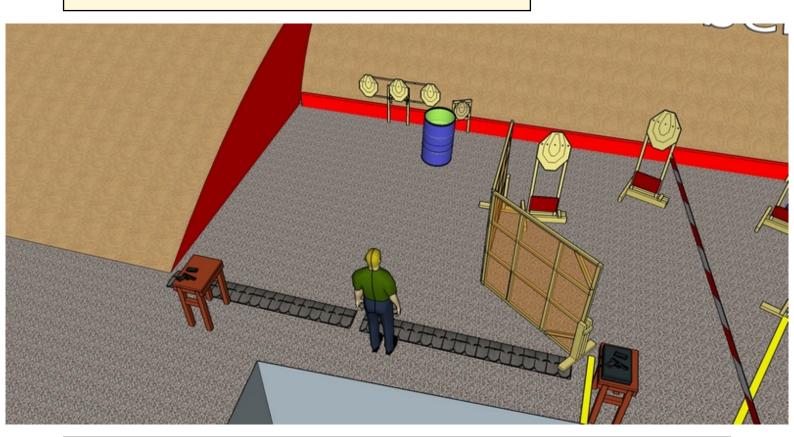

## 1. Carry me home

| CoF     | Comstock - Short         | Points     | 60 p   |
|---------|--------------------------|------------|--------|
| Targets | 6 paper, Total 6 targets | Min rounds | 12     |
| Firearm | Handgun                  | Match-%    | 16.44% |

| Procedure               | On start signal engage all targets as they become visible within the demarcated area. Red/white tape = walls extending up/down to infinity. Tirethreads on ground = faultline. Suitcase must be in the air (not touching ground or touching anything touching ground except competitor) when shooting. Gun or magazine put on top of suitcase. |
|-------------------------|------------------------------------------------------------------------------------------------------------------------------------------------------------------------------------------------------------------------------------------------------------------------------------------------------------------------------------------------|
| Starting position       | Gun 1 table, 1st mag other table. Suitcase far right table, lying on side. Competitor in middle                                                                                                                                                                                                                                                |
| Firearm ready condition | Empty on table                                                                                                                                                                                                                                                                                                                                 |
| Start on                | Audible signal                                                                                                                                                                                                                                                                                                                                 |
| Stop on                 | Last shot                                                                                                                                                                                                                                                                                                                                      |
| Penalties               | As per current edition of rules                                                                                                                                                                                                                                                                                                                |
| Safety angles           | Left: tape, end of building, right: 90deg when facing berm, vertical: top of berm, but max 20 degrees over horizontal when reloading                                                                                                                                                                                                           |
| Setup notes             |                                                                                                                                                                                                                                                                                                                                                |