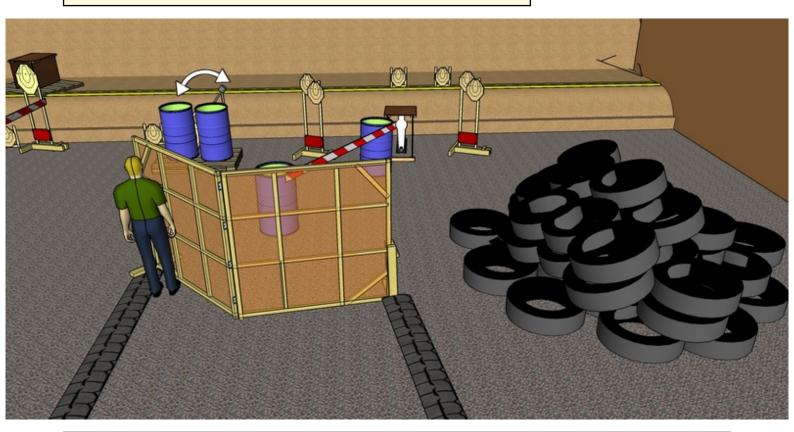

## 4. Switcheroo

| CoF     | Comstock - Medium                  | Points     | 85 p   |
|---------|------------------------------------|------------|--------|
| Targets | 8 paper, 1 popper, Total 9 targets | Min rounds | 17     |
| Firearm | Handgun                            | Match-%    | 23.29% |

| Procedure               | On start signal engage all targets as they become visible within the demarcated area. Red/white tape = walls extending up/down to infinity. Tirethreads on ground = faultline. |
|-------------------------|--------------------------------------------------------------------------------------------------------------------------------------------------------------------------------|
| Starting position       | In far left corner, facing downrange, left foot touching stand, right touching wall                                                                                            |
| Firearm ready condition | Gun loaded & holstered                                                                                                                                                         |
| Start on                | Audible signal                                                                                                                                                                 |
| Stop on                 | Last shot                                                                                                                                                                      |
| Penalties               | As per current edition of rules                                                                                                                                                |
| Safety angles           | Left/right: 90deg when facing berm, vertical: top of berm (logs), but max 20 degrees over horizontal when reloading                                                            |
| Setup notes             | Shoot'n Score It https://shootnscoreit.com 2024-05-18 08:43                                                                                                                    |