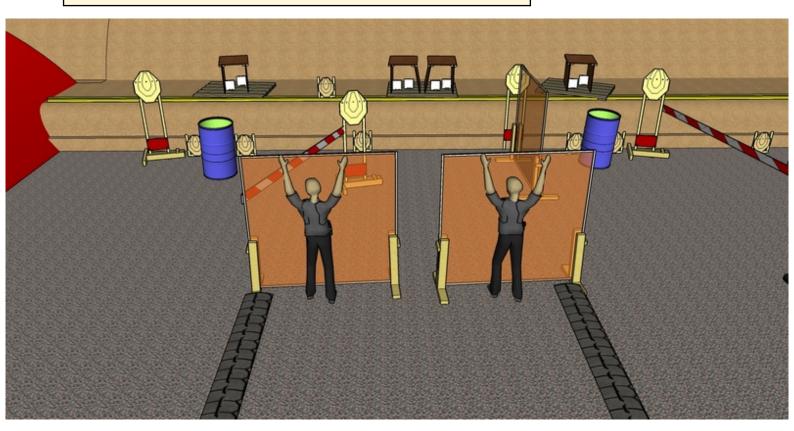

## 3. Right or left first

| CoF     | Comstock - Long                      | Points     | 140 p  |
|---------|--------------------------------------|------------|--------|
| Targets | 10 paper, 8 plates, Total 18 targets | Min rounds | 28     |
| Firearm | Handgun                              | Match-%    | 38.36% |

| Procedure               | On start signal engage all targets as they become visible within the demarcated area. Red/white tape = walls extending up/down to infinity. Tirethreads on ground = faultline. |
|-------------------------|--------------------------------------------------------------------------------------------------------------------------------------------------------------------------------|
| Starting position       | In middle of either wall facing downrange, hands on top if possible, if not outstretched towards top                                                                           |
| Firearm ready condition | Gun loaded & holstered                                                                                                                                                         |
| Start on                | Audible signal                                                                                                                                                                 |
| Stop on                 | Last shot                                                                                                                                                                      |
| Penalties               | As per current edition of rules                                                                                                                                                |
| Safety angles           | Left/right: 90deg when facing berm, vertical: top of berm (logs), but max 20 degrees over horizontal when reloading                                                            |
| Setup notes             |                                                                                                                                                                                |