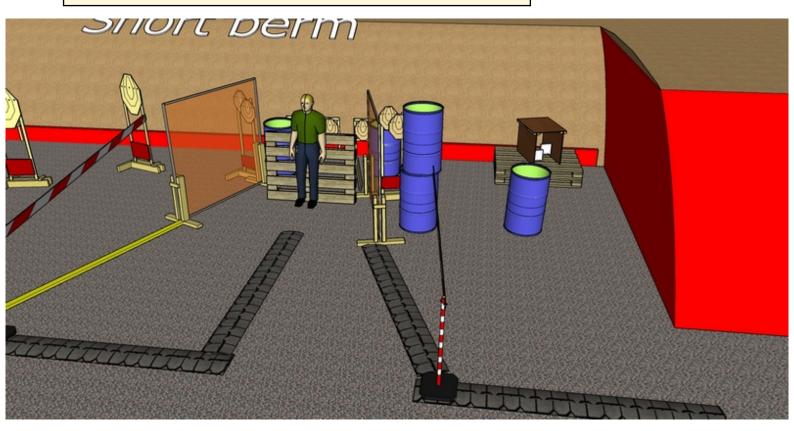

## 2. Back'and'forth

| CoF     | Comstock - Medium                  | Points     | 80 p   |
|---------|------------------------------------|------------|--------|
| Targets | 7 paper, 2 plates, Total 9 targets | Min rounds | 16     |
| Firearm | Handgun                            | Match-%    | 21.92% |

| Procedure               | On start signal engage all targets as they become visible within the demarcated area. Red/white tape = walls extending up/down to infinity. Tirethreads on ground = faultline |
|-------------------------|-------------------------------------------------------------------------------------------------------------------------------------------------------------------------------|
| Starting position       | Facing uprange close to pallet, heels touching wall-stand on each side                                                                                                        |
| Firearm ready condition | Gun loaded & holstered                                                                                                                                                        |
| Start on                | Audible signal                                                                                                                                                                |
| Stop on                 | Last shot                                                                                                                                                                     |
| Penalties               | As per current edition of rules                                                                                                                                               |
| Safety angles           | Left: tape, end of building, right: 90deg when facing berm, vertical: top of berm, but max 20 degrees over horizontal when reloading                                          |
| Setup notes             | Shoot'n Score It https://shootpscoreit.com 2024-05-18 08:43                                                                                                                   |