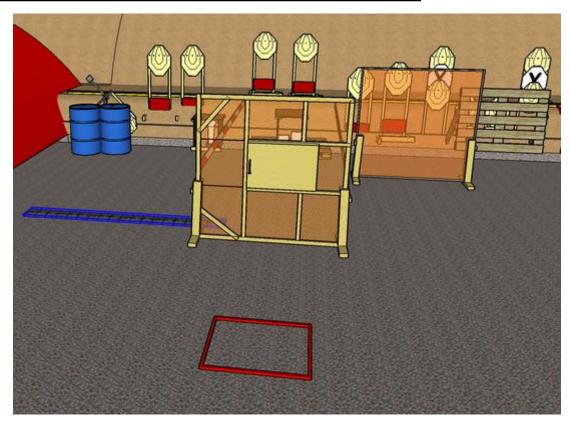

# 3. Popper and hidden targets

| CoF     | Comstock - Long                                            | Points     | 145 p  |
|---------|------------------------------------------------------------|------------|--------|
| Targets | 13 paper, 1 popper, 2 plates, 2 no-shoot, Total 16 targets | Min rounds | 29     |
| Firearm | Handgun                                                    | Match-%    | 28.16% |

| Procedure             | Starting position in box facing downrange. On start signal engage all targets within the demarked area. Popper releases moving target. Moving target will be visible at rest. Tire tread on ground is fault line |
|-----------------------|------------------------------------------------------------------------------------------------------------------------------------------------------------------------------------------------------------------|
| Starting position     | Gun loaded & holstered                                                                                                                                                                                           |
| Firearm ready         |                                                                                                                                                                                                                  |
| condition<br>Start on | Audible signal                                                                                                                                                                                                   |
|                       | -                                                                                                                                                                                                                |
| Stop on               | Last shot                                                                                                                                                                                                        |
| Penalties             | As per current edition of rules                                                                                                                                                                                  |
| Safety angles         | Left: 90deg when facing berm, Right: end of berm. vertical: top of berm, but max 20 degrees over horizontal when reloading                                                                                       |
| Setup notes           | Shootin Soore It https://ehactrocorgit.com 2024.05.10.07:40                                                                                                                                                      |