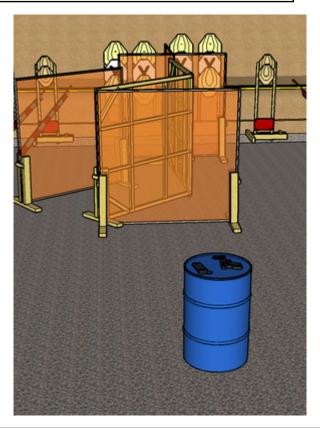

# 3. Popper and hidden targets

| CoF     | Comstock - Long                                            | Points     | 145 p  |
|---------|------------------------------------------------------------|------------|--------|
| Targets | 13 paper, 1 popper, 2 plates, 2 no-shoot, Total 16 targets | Min rounds | 29     |
| Firearm | Handgun                                                    | Match-%    | 28.16% |

| Procedure             | Starting position in box facing downrange. On start signal engage all targets within the demarked area. Popper releases moving target. Moving target will be visible at rest. Tire tread on ground is fault line |
|-----------------------|------------------------------------------------------------------------------------------------------------------------------------------------------------------------------------------------------------------|
| Starting position     | Gun loaded & holstered                                                                                                                                                                                           |
| Firearm ready         |                                                                                                                                                                                                                  |
| condition<br>Start on | Audible signal                                                                                                                                                                                                   |
|                       | -                                                                                                                                                                                                                |
| Stop on               | Last shot                                                                                                                                                                                                        |
| Penalties             | As per current edition of rules                                                                                                                                                                                  |
| Safety angles         | Left: 90deg when facing berm, Right: end of berm. vertical: top of berm, but max 20 degrees over horizontal when reloading                                                                                       |
| Setup notes           | Shootin Soore It https://ehactrocorgit.com 2024.05.10.07:40                                                                                                                                                      |