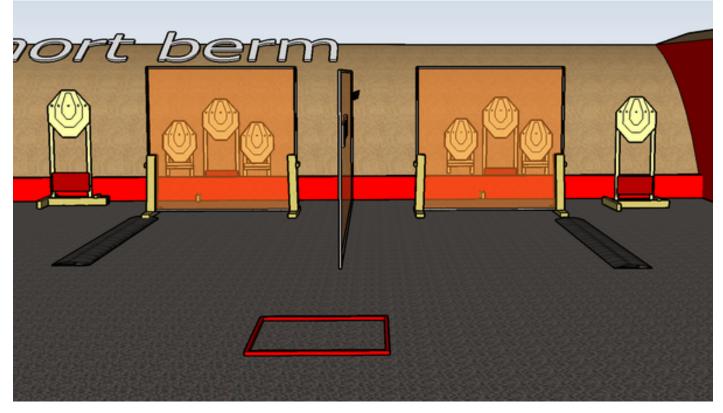

### 5. Use the door

| CoF     | Comstock - Medium                      | Points     | 100 p  |
|---------|----------------------------------------|------------|--------|
| Targets | 10 paper, 2 no-shoot, Total 10 targets | Min rounds | 20     |
| Firearm | Handgun                                | Match-%    | 19.42% |

| Procedure               | Starting position: gun loaded and holstered standing relaxed in box facing downrange.                                      |
|-------------------------|----------------------------------------------------------------------------------------------------------------------------|
| Starting position       | Gun loaded & holstered                                                                                                     |
| Firearm ready condition |                                                                                                                            |
| Start on                | Audible signal                                                                                                             |
|                         | -                                                                                                                          |
| Stop on                 | Last shot                                                                                                                  |
| Penalties               | As per current edition of rules                                                                                            |
| Safety angles           | Left: 90deg when facing berm, Right: end of berm. vertical: top of berm, but max 20 degrees over horizontal when reloading |
| Setup notes             |                                                                                                                            |