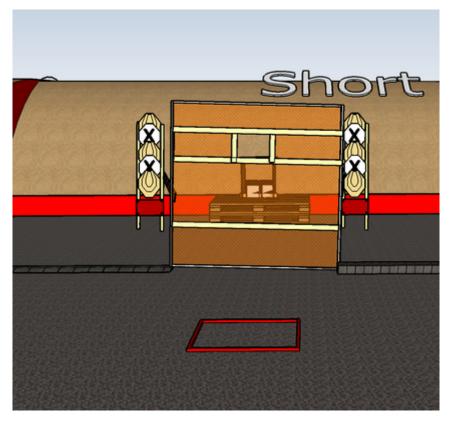

### 5. Use the door

| CoF     | Comstock - Medium                      | Points     | 100 p  |
|---------|----------------------------------------|------------|--------|
| Targets | 10 paper, 2 no-shoot, Total 10 targets | Min rounds | 20     |
| Firearm | Handgun                                | Match-%    | 19.42% |

| Procedure               | Starting position: gun loaded and holstered standing relaxed in box facing downrange.                                      |
|-------------------------|----------------------------------------------------------------------------------------------------------------------------|
| Starting position       | Gun loaded & holstered                                                                                                     |
| Firearm ready condition |                                                                                                                            |
| Start on                | Audible signal                                                                                                             |
|                         | -                                                                                                                          |
| Stop on                 | Last shot                                                                                                                  |
| Penalties               | As per current edition of rules                                                                                            |
| Safety angles           | Left: 90deg when facing berm, Right: end of berm. vertical: top of berm, but max 20 degrees over horizontal when reloading |
| Setup notes             |                                                                                                                            |