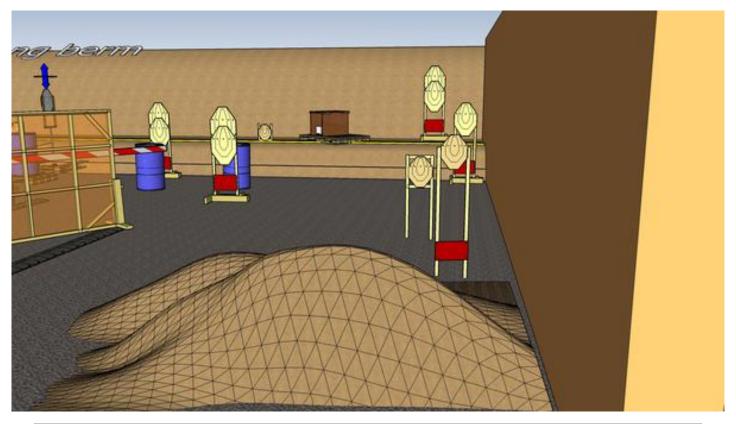

# 5. Bang-bang x 5

| CoF     | Comstock - Short         | Points     | 50 p   |
|---------|--------------------------|------------|--------|
| Targets | 5 paper, Total 5 targets | Min rounds | 10     |
| Firearm | Handgun                  | Match-%    | 12.99% |

| Procedure               | On start signal engage all targets as they become visible. Toes touching mark on stick at all times                 |
|-------------------------|---------------------------------------------------------------------------------------------------------------------|
| Starting position       | Standing behind pile of sand, toes touching mark on stick. Gun loaded & holstered                                   |
| Firearm ready condition |                                                                                                                     |
| Start on                | Audible signal                                                                                                      |
| Stop on                 | Last shot                                                                                                           |
| Penalties               | As per current edition of rules                                                                                     |
| Safety angles           | Left/right: 90deg when facing berm, vertical: top of berm (logs), but max 20 degrees over horizontal when reloading |
| Setup notes             | Chartle Coard It https://chartreservit.com. 2004 05 40 04 40                                                        |