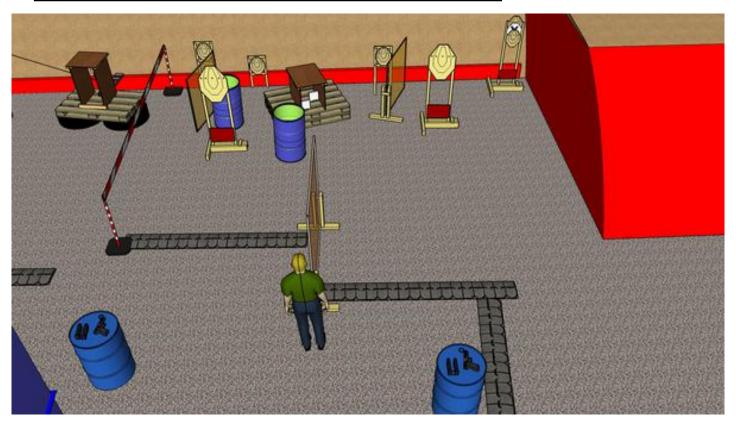

## 2. One and two and hepp-hepp

| CoF     | Comstock - Medium                              | Points     | 80 p   |
|---------|------------------------------------------------|------------|--------|
| Targets | 7 paper, 2 plates, 1 no-shoot, Total 9 targets | Min rounds | 16     |
| Firearm | Handgun                                        | Match-%    | 20.78% |

| Procedure             | On start signal engage all targets as they become visible within the demarcated area. Tirethreads on ground = faultline. Steel must fall to score. |
|-----------------------|----------------------------------------------------------------------------------------------------------------------------------------------------|
| Starting position     | Facing wall, toes touching support. Gun on 1 barrel, all mags to be used on other                                                                  |
| Firearm ready         |                                                                                                                                                    |
| condition<br>Start on | Audible signal                                                                                                                                     |
| Start on              | Audible signal                                                                                                                                     |
| Stop on               | Last shot                                                                                                                                          |
| Penalties             | As per current edition of rules                                                                                                                    |
| Safety angles         | Left: tape, end of building, right: 90deg when facing berm, vertical: top of berm, but max 20 degrees over horizontal when reloading               |
| Setup notes           | Shootin Score it bittop://phootroporgit.com 2024.05.16.01/42                                                                                       |