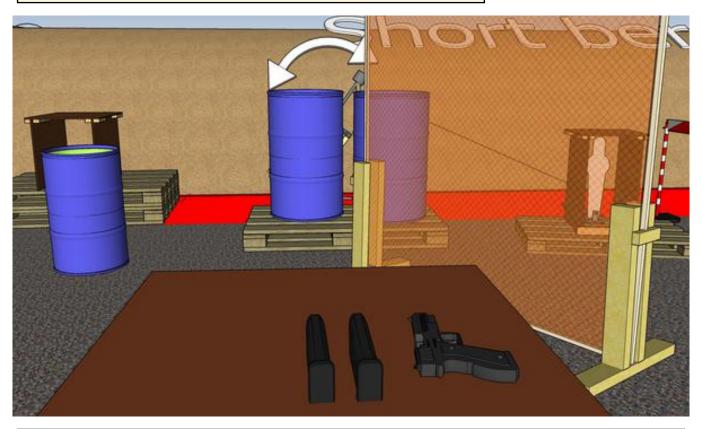

### 1. Relax

| CoF     | Comstock - Short                             | Points     | 25 p  |
|---------|----------------------------------------------|------------|-------|
| Targets | 1 paper, 1 popper, 2 plates, Total 4 targets | Min rounds | 5     |
| Firearm | Handgun                                      | Match-%    | 6.49% |

| Procedure             | On start signal engage all targets as they become visible within the demarcated area. Steel must fall to score.  Tirethreads on ground = faultline |
|-----------------------|----------------------------------------------------------------------------------------------------------------------------------------------------|
| Starting position     | Sitting in chair, hands on knees. Gun and all magazines to be used on table                                                                        |
| Firearm ready         |                                                                                                                                                    |
| condition<br>Start on | Audible signal                                                                                                                                     |
|                       |                                                                                                                                                    |
| Stop on               | Last shot                                                                                                                                          |
| Penalties             | As per current edition of rules                                                                                                                    |
| Safety angles         | Left: tape, end of building, right: 90deg when facing berm, vertical: top of berm, but max 20 degrees over horizontal when reloading               |
| Setup notes           | Chaptin Court It https://shapting.com/ 0004.05.40.04.40                                                                                            |