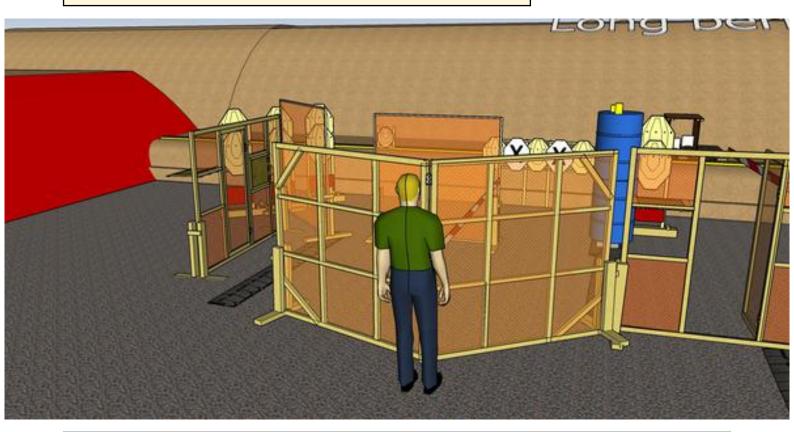

# 3. Gonna get them all

| CoF     | Comstock - Long                                  | Points     | 130 p  |
|---------|--------------------------------------------------|------------|--------|
| Targets | 12 paper, 2 plates, 2 no-shoot, Total 14 targets | Min rounds | 26     |
| Firearm | Handgun                                          | Match-%    | 33.77% |

| Procedure               | On start signal engage all targets as they become visible within the demarcated area. Tirethreads on ground = faultline. Red/white tape = walls extending up/down to infinity. Steel must fall to score. Competitor can NOT step through door! |
|-------------------------|------------------------------------------------------------------------------------------------------------------------------------------------------------------------------------------------------------------------------------------------|
| Starting position       | Facing V of hinged wall. Gun loaded & holstered                                                                                                                                                                                                |
| Firearm ready condition |                                                                                                                                                                                                                                                |
| Start on                | Audible signal                                                                                                                                                                                                                                 |
| Stop on                 | Last shot                                                                                                                                                                                                                                      |
| Penalties               | As per current edition of rules                                                                                                                                                                                                                |
| Safety angles           | Left/right: 90deg when facing berm, vertical: top of berm (logs), but max 20 degrees over horizontal when reloading                                                                                                                            |
| Setup notes             |                                                                                                                                                                                                                                                |