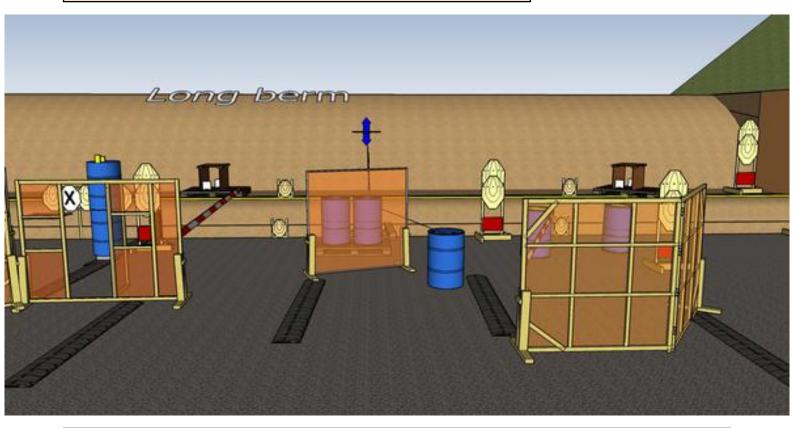

## 4. Watch where you step

| CoF     | Comstock - Medium                   | Points     | 100 p  |
|---------|-------------------------------------|------------|--------|
| Targets | 9 paper, 2 plates, Total 11 targets | Min rounds | 20     |
| Firearm | Handgun                             | Match-%    | 25.97% |

| Procedure             | On start signal engage all targets as they become visible within the demarcated area. Tirethreads on ground = faultline. Red/white tape = walls extending up/down to infinity. Steel must fall to score. Drop-turner will be visible at rest. |
|-----------------------|-----------------------------------------------------------------------------------------------------------------------------------------------------------------------------------------------------------------------------------------------|
| Starting position     | Gun loaded & holstered anywhere in demarcated area                                                                                                                                                                                            |
| Firearm ready         |                                                                                                                                                                                                                                               |
| condition<br>Start on | Audible signal                                                                                                                                                                                                                                |
|                       |                                                                                                                                                                                                                                               |
| Stop on               | Last shot                                                                                                                                                                                                                                     |
| Penalties             | As per current edition of rules                                                                                                                                                                                                               |
| Safety angles         | Left/right: 90deg when facing berm, vertical: top of berm (logs), but max 20 degrees over horizontal when reloading                                                                                                                           |
| Setup notes           | Chartle Coard It https://shaatraaardi.gov. 2004.05.40.04.40                                                                                                                                                                                   |