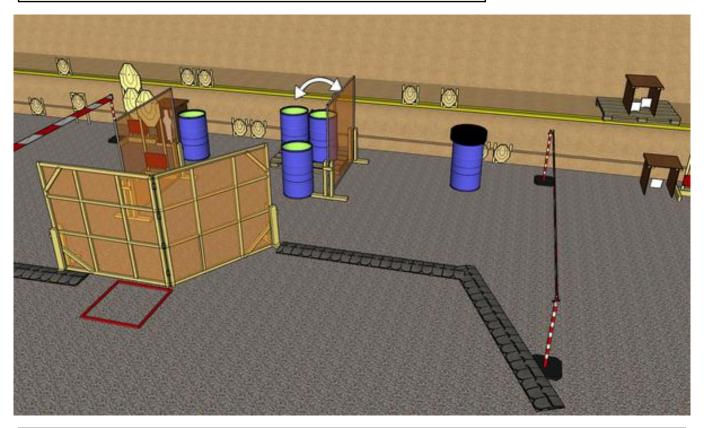

#### 1. Start

| CoF     | Comstock - Short                                         | Points     | 25 p  |
|---------|----------------------------------------------------------|------------|-------|
| Targets | 1 disappering/bonus, 1 popper, 2 plates, Total 4 targets | Min rounds | 3     |
| Firearm | Handgun                                                  | Match-%    | 4.31% |

| Procedure               | On start signal engage all targets as they become visible within the demarcated area. Red/white tape = walls extending up/down to infinity, tirethreads on ground = faultline. Steel must fall to score. HOTRANGE WITH STAGE 2, RO will use commands "RELOAD IF NECESSARY, HOLSTER", "MOVE", "ARE YOU READY" and continue as usual. Papertarget will be hidden when at rest |
|-------------------------|-----------------------------------------------------------------------------------------------------------------------------------------------------------------------------------------------------------------------------------------------------------------------------------------------------------------------------------------------------------------------------|
| Starting position       | Gun loaded & holstered                                                                                                                                                                                                                                                                                                                                                      |
| Firearm ready condition | Gun loaded & holstered                                                                                                                                                                                                                                                                                                                                                      |
| Start on                | Audible signal                                                                                                                                                                                                                                                                                                                                                              |
| Stop on                 | Last shot                                                                                                                                                                                                                                                                                                                                                                   |
| Penalties               | As per current edition of rules                                                                                                                                                                                                                                                                                                                                             |
| Safety angles           | Left/right: 90deg when facing berm, vertical: top of berm (logs), but max 20 degrees over horizontal when reloading                                                                                                                                                                                                                                                         |
| Setup notes             |                                                                                                                                                                                                                                                                                                                                                                             |