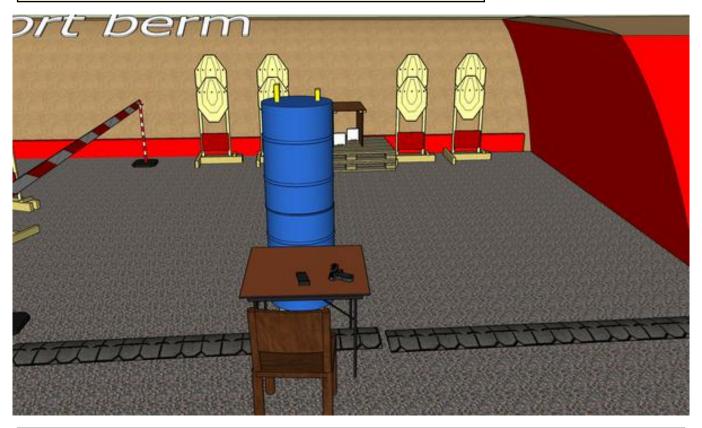

# 3. Angular load off

| CoF     | Comstock - Medium                   | Points     | 90 p   |
|---------|-------------------------------------|------------|--------|
| Targets | 8 paper, 2 plates, Total 10 targets | Min rounds | 18     |
| Firearm | Handgun                             | Match-%    | 15.52% |

| Procedure             | On start signal engage all targets as they become visible within the demarcated area. Tirethreads on ground = faultline, Red/white tape = walls extending up/down to infinity. Steel must fall to score. |
|-----------------------|----------------------------------------------------------------------------------------------------------------------------------------------------------------------------------------------------------|
| Starting position     | Gun and 1st. magazine to be used on table, hands on knees                                                                                                                                                |
| Firearm ready         |                                                                                                                                                                                                          |
| condition<br>Start on | Audible signal                                                                                                                                                                                           |
| Start on              | Addible Signal                                                                                                                                                                                           |
| Stop on               | Last shot                                                                                                                                                                                                |
| Penalties             | As per current edition of rules                                                                                                                                                                          |
| Safety angles         | Left: tape, end of building, right: 90deg when facing berm, vertical: top of berm, but max 20 degrees over horizontal when reloading                                                                     |
| Setup notes           | Chaptha Coord It https://shaptageorgit.com. 2004.05.45.00.50                                                                                                                                             |