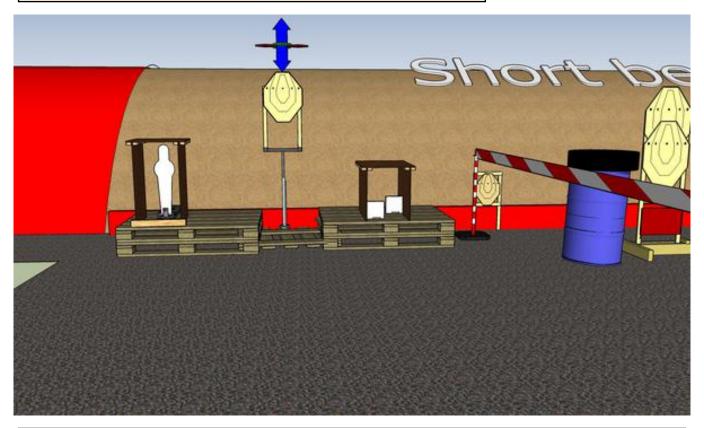

#### 1. Start

| CoF     | Comstock - Short                                         | Points     | 25 p  |
|---------|----------------------------------------------------------|------------|-------|
| Targets | 1 disappering/bonus, 1 popper, 2 plates, Total 4 targets | Min rounds | 3     |
| Firearm | Handgun                                                  | Match-%    | 4.31% |

| Procedure               | On start signal engage all targets as they become visible within the demarcated area. Red/white tape = walls extending up/down to infinity, tirethreads on ground = faultline. Steel must fall to score. HOTRANGE WITH STAGE 2, RO will use commands "RELOAD IF NECESSARY, HOLSTER", "MOVE", "ARE YOU READY" and continue as usual. Papertarget will be hidden when at rest |
|-------------------------|-----------------------------------------------------------------------------------------------------------------------------------------------------------------------------------------------------------------------------------------------------------------------------------------------------------------------------------------------------------------------------|
| Starting position       | Gun loaded & holstered                                                                                                                                                                                                                                                                                                                                                      |
| Firearm ready condition | Gun loaded & holstered                                                                                                                                                                                                                                                                                                                                                      |
| Start on                | Audible signal                                                                                                                                                                                                                                                                                                                                                              |
| Stop on                 | Last shot                                                                                                                                                                                                                                                                                                                                                                   |
| Penalties               | As per current edition of rules                                                                                                                                                                                                                                                                                                                                             |
| Safety angles           | Left/right: 90deg when facing berm, vertical: top of berm (logs), but max 20 degrees over horizontal when reloading                                                                                                                                                                                                                                                         |
| Setup notes             |                                                                                                                                                                                                                                                                                                                                                                             |