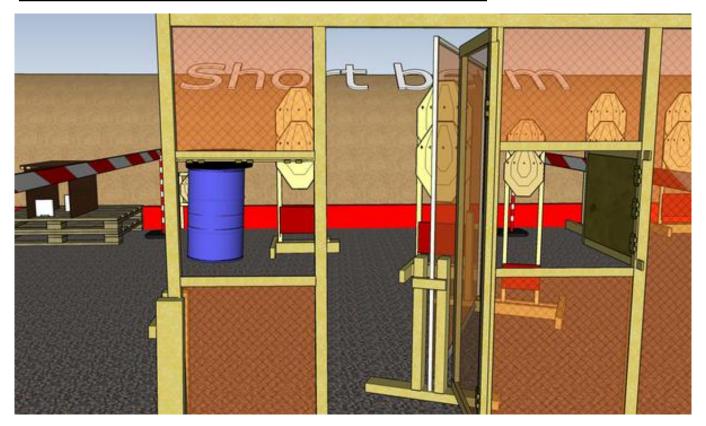

### 2. Apertures

| CoF     | Comstock - Medium        | Points     | 70 p   |
|---------|--------------------------|------------|--------|
| Targets | 7 paper, Total 7 targets | Min rounds | 14     |
| Firearm | Handgun                  | Match-%    | 12.07% |

| Procedure         | On start signal engage all targets as they become visible within the demarcated area. Door jamb and tirethreads on ground = faultline (no step through!). Red/white tape = walls extending up/down to infinity, HOTRANGE WITH STAGE 1, RO will use commands "RELOAD IF NECESSARY, HOLSTER", "MOVE", "ARE YOU READY" then continue as usual |
|-------------------|--------------------------------------------------------------------------------------------------------------------------------------------------------------------------------------------------------------------------------------------------------------------------------------------------------------------------------------------|
| Starting position | Gun loaded & holstered                                                                                                                                                                                                                                                                                                                     |
| Firearm ready     |                                                                                                                                                                                                                                                                                                                                            |
| condition         | Audible signel                                                                                                                                                                                                                                                                                                                             |
| Start on          | Audible signal                                                                                                                                                                                                                                                                                                                             |
| Stop on           | Last shot                                                                                                                                                                                                                                                                                                                                  |
| Penalties         | As per current edition of rules                                                                                                                                                                                                                                                                                                            |
| Safety angles     | Left: tape, end of building, right: 90deg when facing berm, vertical: top of berm, but max 20 degrees over horizontal when reloading                                                                                                                                                                                                       |
| Setup notes       | Shootin Soore It https://ehootpooresit.com 2024.05.15.05:50                                                                                                                                                                                                                                                                                |