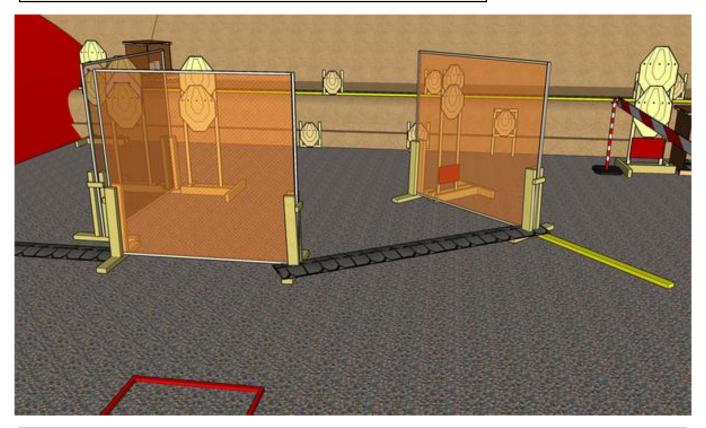

# 4. Angular impediments

| CoF     | Comstock - Long                                  | Points     | 140 p  |
|---------|--------------------------------------------------|------------|--------|
| Targets | 13 paper, 2 plates, 2 no-shoot, Total 15 targets | Min rounds | 28     |
| Firearm | Handgun                                          | Match-%    | 24.14% |

| Procedure             | On start signal engage all targets as they become visible within the demarcated area. Tirethreads on ground = faultline. Red/white tape = walls extending up/down to infinity. Steel must fall to score |
|-----------------------|---------------------------------------------------------------------------------------------------------------------------------------------------------------------------------------------------------|
| Starting position     | Gun loaded & holstered in starting box                                                                                                                                                                  |
| Firearm ready         |                                                                                                                                                                                                         |
| condition<br>Start on | Audible signal                                                                                                                                                                                          |
|                       |                                                                                                                                                                                                         |
| Stop on               | Last shot                                                                                                                                                                                               |
| Penalties             | As per current edition of rules                                                                                                                                                                         |
| Safety angles         | Left/right: 90deg when facing berm, vertical: top of berm (logs), but max 20 degrees over horizontal when reloading                                                                                     |
| Setup notes           | Chartle Coard It https://shaatraaardi.gov. 2004.05.45.00.50                                                                                                                                             |