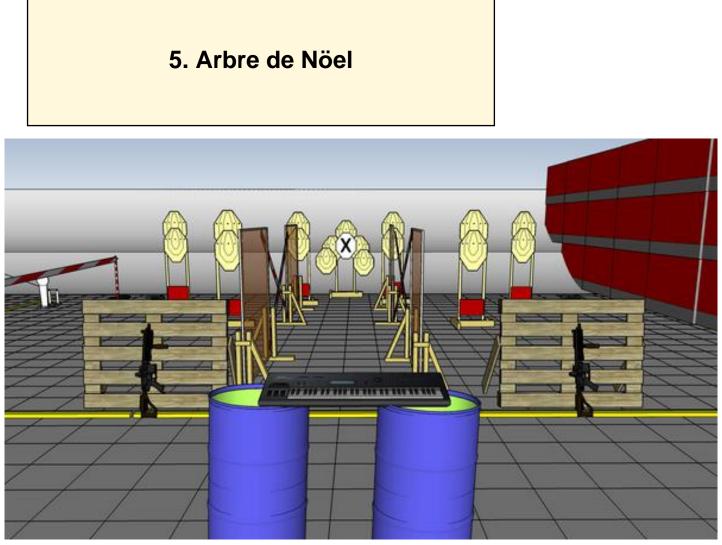

| CoF     | Comstock - Long                        | Points     | 170 p  |
|---------|----------------------------------------|------------|--------|
| Targets | 17 paper, 1 no-shoot, Total 17 targets | Min rounds | 34     |
| Firearm | Rifle                                  | Match-%    | 26.77% |

| Procedure               | On start signal engage all targets as they become visible within the demarcated area. Red/white tape = walls extending up/down to infinity. Tirethreads on ground = faultline. 1st mag to be used on one side/pallet, rifle on other side/pallet, butt on ground |
|-------------------------|------------------------------------------------------------------------------------------------------------------------------------------------------------------------------------------------------------------------------------------------------------------|
| Starting position       | Both hands playing the keyboard (preferrably Christmas song)                                                                                                                                                                                                     |
| Firearm ready condition | 3                                                                                                                                                                                                                                                                |
| Start on                | Audible signal                                                                                                                                                                                                                                                   |
| Stop on                 | Last shot                                                                                                                                                                                                                                                        |
| Penalties               | As per current edition of rules                                                                                                                                                                                                                                  |
| Safety angles           | Left/right: 90deg when facing berm, vertical: top of berm                                                                                                                                                                                                        |
| Setup notes             |                                                                                                                                                                                                                                                                  |