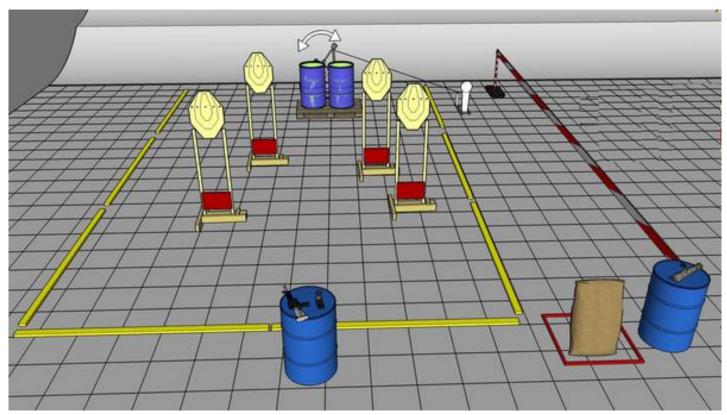

## 4. Weihnacthsmann Sack

| CoF                     | Comstock - Medium                                                                                                                                                                                                                          | Points                  | 75 p                             |
|-------------------------|--------------------------------------------------------------------------------------------------------------------------------------------------------------------------------------------------------------------------------------------|-------------------------|----------------------------------|
|                         |                                                                                                                                                                                                                                            |                         |                                  |
| Targets                 | 5 paper, 2 disappering/bonus, 1 popper, Total 8 targets                                                                                                                                                                                    | Min rounds              | 15                               |
| Firearm                 | Rifle                                                                                                                                                                                                                                      | Match-%                 | 11.81%                           |
| Procedure               | On start signal engage all targets as they become visible within the<br>extending up/down to infinity. Tirethreads on ground = faultline. Po<br>log from square (1 throw only) or by walking forward and hitting wit<br>from behind barrel | opper must fall to rele | ease swinger. Either by throwing |
| Starting position       | Standing erect in square, hands by the side                                                                                                                                                                                                |                         |                                  |
| Firearm ready condition | 3                                                                                                                                                                                                                                          |                         |                                  |
| Start on                | Audible signal                                                                                                                                                                                                                             |                         |                                  |
| Stop on                 | Last shot                                                                                                                                                                                                                                  |                         |                                  |
| Penalties               | As per current edition of rules                                                                                                                                                                                                            |                         |                                  |
| Safety angles           | Left/right: 90deg when facing berm, vertical: top of berm                                                                                                                                                                                  |                         |                                  |
| Setup notes             | Shoot'n Score It https://shootnscoreit.com 2024-05-20.01:50                                                                                                                                                                                |                         |                                  |

| Procedure               | On start signal engage all targets as they become visible within the demarcated area. Red/white tape = walls extending up/down to infinity. Tirethreads on ground = faultline. 1st mag to be used on one side/pallet, rifle on other side/pallet, butt on ground |
|-------------------------|------------------------------------------------------------------------------------------------------------------------------------------------------------------------------------------------------------------------------------------------------------------|
| Starting position       | Both hands playing the keyboard (preferrably Christmas song)                                                                                                                                                                                                     |
| Firearm ready condition | 3                                                                                                                                                                                                                                                                |
| Start on                | Audible signal                                                                                                                                                                                                                                                   |
| Stop on                 | Last shot                                                                                                                                                                                                                                                        |
| Penalties               | As per current edition of rules                                                                                                                                                                                                                                  |
| Safety angles           | Left/right: 90deg when facing berm, vertical: top of berm                                                                                                                                                                                                        |
| Setup notes             |                                                                                                                                                                                                                                                                  |