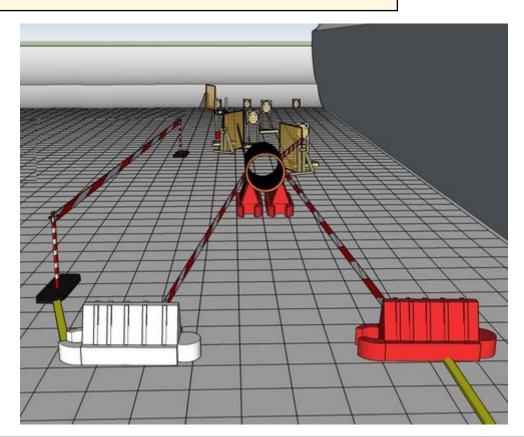

## 3. Up, down, up, through

| CoF     | Comstock - Medium                     | Points     | 65 p   |
|---------|---------------------------------------|------------|--------|
| Targets | 6 paper, 1 frangible, Total 7 targets | Min rounds | 13     |
| Firearm | Rifle                                 | Match-%    | 10.24% |

| Procedure               | On start signal engage all targets as they become visible within the demarcated area. Red/white tape = walls extending up/down to infinity. Tirethreads on ground = faultline. All shots from behind barrel MUST be shot through aperture |
|-------------------------|-------------------------------------------------------------------------------------------------------------------------------------------------------------------------------------------------------------------------------------------|
| Starting position       | Heels touching starting mark, ca. center of stage                                                                                                                                                                                         |
| Firearm ready condition | 1                                                                                                                                                                                                                                         |
| Start on                | Audible signal                                                                                                                                                                                                                            |
| Stop on                 | Last shot                                                                                                                                                                                                                                 |
| Penalties               | As per current edition of rules                                                                                                                                                                                                           |
| Safety angles           | Left: 90deg when facing berm (towards berm), right: ca. middle of fence, vertical: top of berm (logs)                                                                                                                                     |
| Setup notes             |                                                                                                                                                                                                                                           |