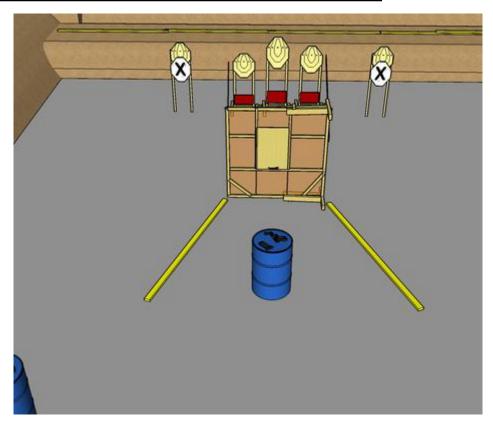

| CoF     | Comstock - Short                     | Points     | 50 p   |
|---------|--------------------------------------|------------|--------|
| Targets | 5 paper, 2 no-shoot, Total 5 targets | Min rounds | 10     |
| Firearm | Handgun                              | Match-%    | 25.00% |

| Procedure               | On start signal engage all targets as they become visible within the demarcated area. Red/white tape = walls extending up/down to infinity. |
|-------------------------|---------------------------------------------------------------------------------------------------------------------------------------------|
| Starting position       | Gun loaded on barrel. Standing relaxed behind barrel.                                                                                       |
| Firearm ready condition |                                                                                                                                             |
| Start on                | Audible signal                                                                                                                              |
|                         |                                                                                                                                             |
| Stop on                 | Last shot                                                                                                                                   |
| Penalties               | As per current edition of rules                                                                                                             |
| Safety angles           | Left: Tape, end of building. Right: 90 deg. when facing berm. Vertical: Top of berm                                                         |
| Setup notes             | Shootin Score It https://ehootreegrait.com 2024.05.10.03:24                                                                                 |