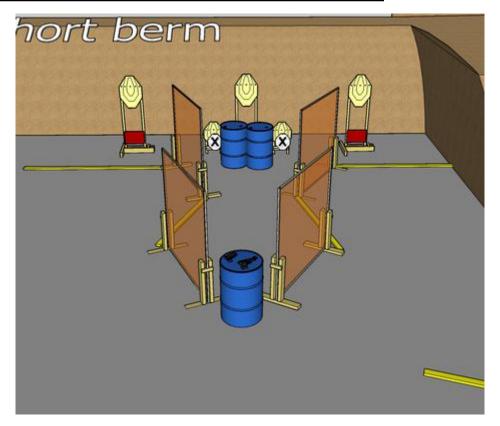

| CoF     | Comstock - Short                     | Points     | 50 p   |
|---------|--------------------------------------|------------|--------|
| Targets | 5 paper, 2 no-shoot, Total 5 targets | Min rounds | 10     |
| Firearm | Handgun                              | Match-%    | 25.00% |

| Procedure               | On start signal engage all targets as they becone visible within the demarcated area. |
|-------------------------|---------------------------------------------------------------------------------------|
| Starting position       | Gun loaded on barrel. Standing relaxed behind barrel.                                 |
| Firearm ready condition |                                                                                       |
| Start on                | Audible signal                                                                        |
| Stop on                 | Last shot                                                                             |
| Penalties               | As per current edition of rules                                                       |
| Safety angles           | Left/right: 90 deg. when facing berm. Vertical: Top of berm (logs).                   |
| Setup notes             | Shootin Soore It https://ehootpooresit.com 2024.05.10.03:24                           |