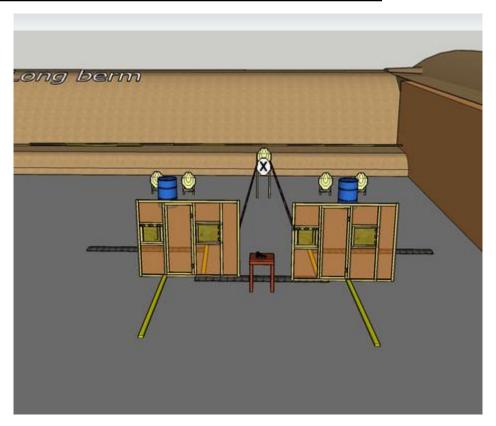

| CoF     | Comstock - Short                     | Points     | 50 p   |
|---------|--------------------------------------|------------|--------|
| Targets | 5 paper, 1 no-shoot, Total 5 targets | Min rounds | 10     |
| Firearm | Handgun                              | Match-%    | 25.00% |

| Procedure               | On start signal engage all targets as they become visible within the demarcated area. Red/white tape = walls extending up/down to infinity. |
|-------------------------|---------------------------------------------------------------------------------------------------------------------------------------------|
| Starting position       | Gun loaded on table. Standing relaxed behind table.                                                                                         |
| Firearm ready condition |                                                                                                                                             |
| Start on                | Audible signal                                                                                                                              |
|                         |                                                                                                                                             |
| Stop on                 | Last shot                                                                                                                                   |
| Penalties               | As per current edition of rules                                                                                                             |
| Safety angles           | Left/right: 90 deg. when facing berm. Vertical: Top of berm (logs).                                                                         |
| Setup notes             | Shootin Score It https://ehootreegrait.com 2024.05.10.03:24                                                                                 |