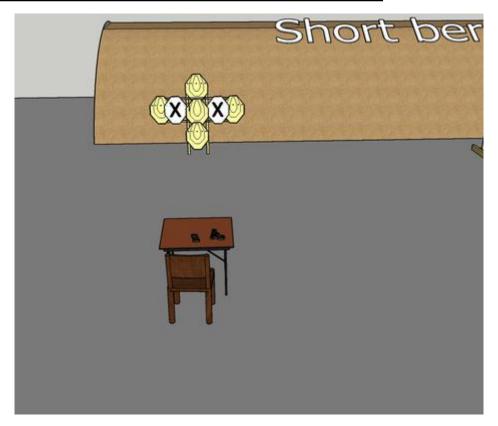

| CoF     | Comstock - Short                     | Points     | 50 p   |
|---------|--------------------------------------|------------|--------|
| Targets | 5 paper, 2 no-shoot, Total 5 targets | Min rounds | 10     |
| Firearm | Handgun                              | Match-%    | 25.00% |

| Procedure               | On start signal engage all targets sitting on chair.                                 |
|-------------------------|--------------------------------------------------------------------------------------|
| Starting position       | Sitting on chair with hands on table. Gun unloaded on table.                         |
| Firearm ready condition |                                                                                      |
| Start on                | Audible signal                                                                       |
| Stop on                 | Last shot                                                                            |
| Penalties               | As per current edition of rules                                                      |
| Safety angles           | Left: Tape, end of building. Right: 90 deg. when facing berm. Vertical: Top of berm. |
| Setup notes             | Shoot'n Score It https://shootpscoreit.com 2024-05-19 03:21                          |