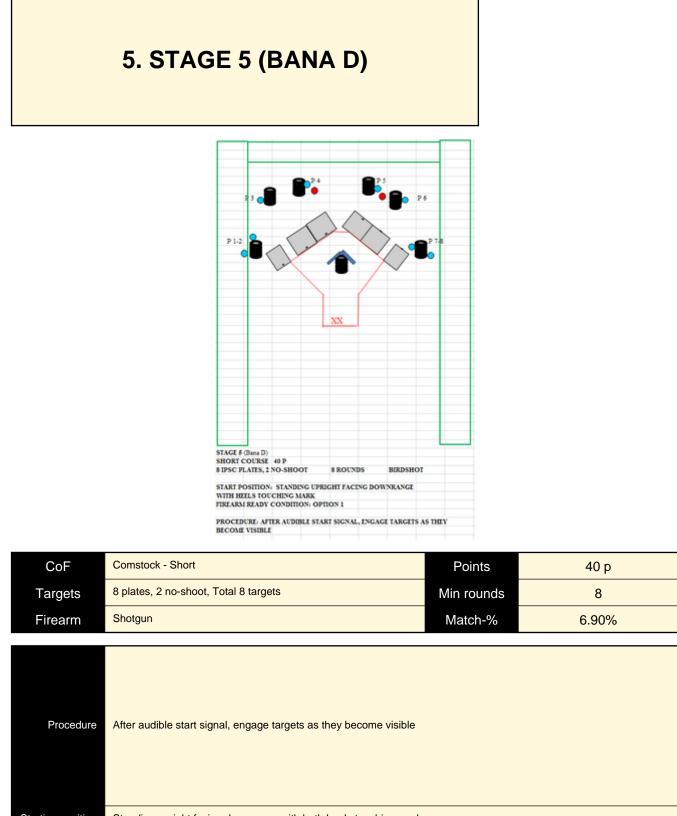

| Starting position       | Standing upright facing downrange with both heels touching mark |
|-------------------------|-----------------------------------------------------------------|
| Firearm ready condition | Gun loaded, option 1                                            |
| Start on                | Audible signal                                                  |
| Stop on                 | Last shot                                                       |
| Penalties               | As per current edition of rules                                 |
| Safety angles           | L/R                                                             |
| Setup notes             |                                                                 |