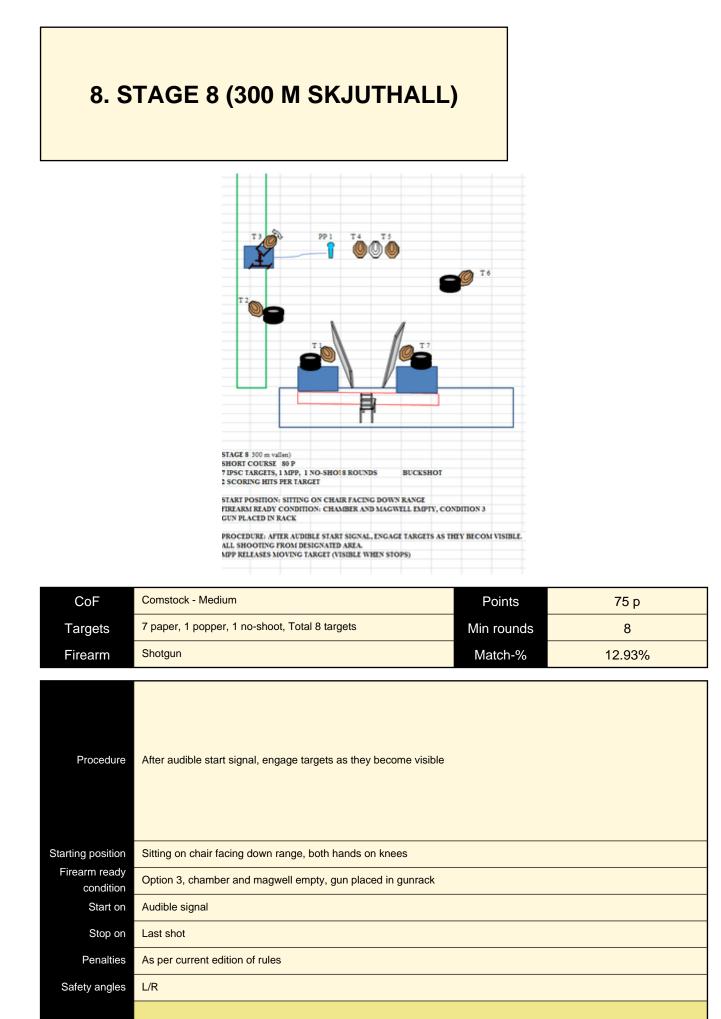

rgets as they become visible |
|-------------------------|-------------------------------------------------------------------|
| Starting position       | Sitting on chair at mark, facing downrange, both hands on knees   |
| Firearm ready condition | Option 2, empty chamber, gun placed in gunrack                    |
| Start on                | Audible signal                                                    |
| Stop on                 | Last shot                                                         |
| Penalties               | As per current edition of rules                                   |
| Safety angles           | L/R                                                               |
| Setup notes             | Shoot'n Score It https://shootnscoreit.com 2024-05-19.00:51       |



Setup notes MPP 1 releases moving target which stays visible when stops