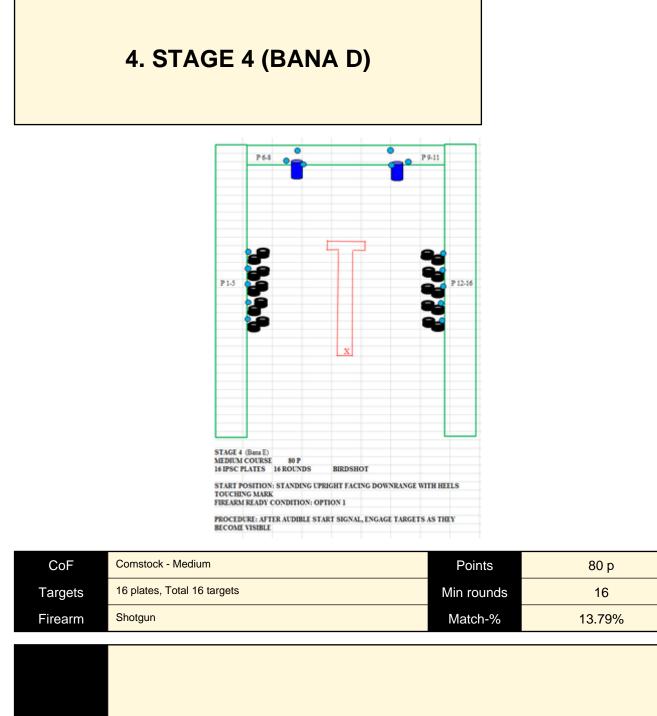

| Setup notes   |                                                           |            |        |



| rocedure | After audible start signal, engage targets as they become visible |
|----------|-------------------------------------------------------------------|

| Starting position          | Standing upright facing downrange with both heels at mark |
|----------------------------|-----------------------------------------------------------|
| Firearm ready<br>condition | Gun loaded, option 1                                      |
| Start on                   | Audible signal                                            |
| Stop on                    | Last shot                                                 |
| Penalties                  | As per current edition of rules                           |
| Safety angles              | L/R