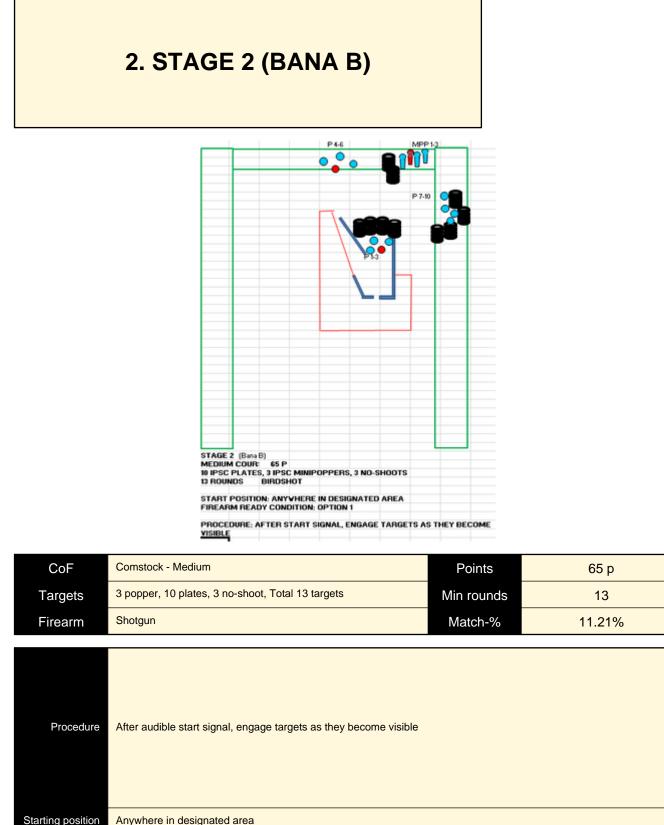

Penalties Safety angles

Setup notes

L/R

As per current edition of rules



| Starting position       | Anywhere in designated area     |
|-------------------------|---------------------------------|
| Firearm ready condition | Gun loaded, option 1            |
| Start on                | Audible signal                  |
| Stop on                 | Last shot                       |
| Penalties               | As per current edition of rules |
| Safety angles           | L/R                             |
| Setup notes             |                                 |

## 3. STAGE 3 (BANA C)



## STAGE 3..(BANA C) LONG COURSE 140 P

21 IPSC PLATES, 7 IPSC MINIPOPPERS, 1 NO-SHOOT

28 ROUNDS BIRDSHOT

START POSITION: ANYWHERE IN DESIGNATED AREA

FIREARM READY CONDITION: OPTION 1

PROCEDURE: AFTER AUDIBLE START SIGNAL, ENGAGE TARGETS AS THEY BECOME VISIBLE.

| CoFCom