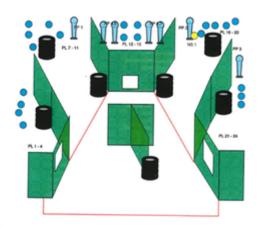

## 3. STAGE 3 (BANA C)

## STAGE 3..(BANA C) LONG COURSE 140 P

21 IPSC PLATES, 7 IPSC MINIPOPPERS, 1 NO-SHOOT

28 ROUNDS BIRDSHOT

START POSITION: ANYWHERE IN DESIGNATED AREA

FIREARM READY CONDITION: OPTION 1

PROCEDURE: AFTER AUDIBLE START SIGNAL, ENGAGE TARGETS AS THEY BECOME VISIBLE.

| CoFComstock - LongPoints140 pTargets6 popper, 22 plates, 1 no-shoot, Total 28 targetsMin rounds28FirearmShotgunMatch-%24.14%ProcedureProcedureAfter audible start signal, engage targets as they becomeStarting position<br>Firearm ready<br>conditionAnywhere in designated areaFirearm ready<br>conditionGun loaded, option 1Start on<br>Start on<br>Stop on<br>Last shotLast shotPenalties<br>Safety anglesL/R                                                                                                                                                                                                                                                                                                                                                                                                                                                                                                                                                                                                                                                                                                                                                                                                                                                                                                                                                                                                                                                                                                                                                                                                                                                                                                                                                                                                                                                                                                                                                                    |               |                                                           |            |        |
|--------------------------------------------------------------------------------------------------------------------------------------------------------------------------------------------------------------------------------------------------------------------------------------------------------------------------------------------------------------------------------------------------------------------------------------------------------------------------------------------------------------------------------------------------------------------------------------------------------------------------------------------------------------------------------------------------------------------------------------------------------------------------------------------------------------------------------------------------------------------------------------------------------------------------------------------------------------------------------------------------------------------------------------------------------------------------------------------------------------------------------------------------------------------------------------------------------------------------------------------------------------------------------------------------------------------------------------------------------------------------------------------------------------------------------------------------------------------------------------------------------------------------------------------------------------------------------------------------------------------------------------------------------------------------------------------------------------------------------------------------------------------------------------------------------------------------------------------------------------------------------------------------------------------------------------------------------------------------------------|---------------|-----------------------------------------------------------|------------|--------|
| Firearm Shotgun Match-% 24.14%   Procedure After audible start signal, engage targets as they become Image: Constraint of the signal of the sign | CoF           | Comstock - Long                                           | Points     | 140 p  |
| Procedure After audible start signal, engage targets as they become   Starting position Anywhere in designated area   Firearm ready condition Gun loaded, option 1   Start on Audible signal   Stop on Last shot   Penalties As per current edition of rules   L/R L/R                                                                                                                                                                                                                                                                                                                                                                                                                                                                                                                                                                                                                                                                                                                                                                                                                                                                                                                                                                                                                                                                                                                                                                                                                                                                                                                                                                                                                                                                                                                                                                                                                                                                                                               | Targets       | 6 popper, 22 plates, 1 no-shoot, Total 28 targets         | Min rounds | 28     |
| Starting position Anywhere in designated area   Firearm ready condition Gun loaded, option 1   Start on Audible signal   Stop on Last shot   Penalties As per current edition of rules   Safety angles L/R                                                                                                                                                                                                                                                                                                                                                                                                                                                                                                                                                                                                                                                                                                                                                                                                                                                                                                                                                                                                                                                                                                                                                                                                                                                                                                                                                                                                                                                                                                                                                                                                                                                                                                                                                                           | Firearm       | Shotgun                                                   | Match-%    | 24.14% |
| Starting position Anywhere in designated area   Firearm ready condition Gun loaded, option 1   Start on Audible signal   Stop on Last shot   Penalties As per current edition of rules   Safety angles L/R                                                                                                                                                                                                                                                                                                                                                                                                                                                                                                                                                                                                                                                                                                                                                                                                                                                                                                                                                                                                                                                                                                                                                                                                                                                                                                                                                                                                                                                                                                                                                                                                                                                                                                                                                                           |               |                                                           |            |        |
| Firearm ready condition Gun loaded, option 1   Start on Audible signal   Stop on Last shot   Penalties As per current edition of rules   Safety angles L/R                                                                                                                                                                                                                                                                                                                                                                                                                                                                                                                                                                                                                                                                                                                                                                                                                                                                                                                                                                                                                                                                                                                                                                                                                                                                                                                                                                                                                                                                                                                                                                                                                                                                                                                                                                                                                           | Procedure     | After audible start signal, engage targets as they become |            |        |
| Gun loaded, option 1   Start on   Audible signal   Stop on   Last shot   Penalties   As per current edition of rules   L/R                                                                                                                                                                                                                                                                                                                                                                                                                                                                                                                                                                                                                                                                                                                                                                                                                                                                                                                                                                                                                                                                                                                                                                                                                                                                                                                                                                                                                                                                                                                                                                                                                                                                                                                                                                                                                                                           |               | Anywhere in designated area                               |            |        |
| Stop on Last shot   Penalties As per current edition of rules   Safety angles L/R                                                                                                                                                                                                                                                                                                                                                                                                                                                                                                                                                                                                                                                                                                                                                                                                                                                                                                                                                                                                                                                                                                                                                                                                                                                                                                                                                                                                                                                                                                                                                                                                                                                                                                                                                                                                                                                                                                    |               | Gun loaded, option 1                                      |            |        |
| Penalties As per current edition of rules   Safety angles L/R                                                                                                                                                                                                                                                                                                                                                                                                                                                                                                                                                                                                                                                                                                                                                                                                                                                                                                                                                                                                                                                                                                                                                                                                                                                                                                                                                                                                                                                                                                                                                                                                                                                                                                                                                                                                                                                                                                                        | Start on      | Audible signal                                            |            |        |
| Safety angles L/R                                                                                                                                                                                                                                                                                                                                                                                                                                                                                                                                                                                                                                                                                                                                                                                                                                                                                                                                                                                                                                                                                                                                                                                                                                                                                                                                                                                                                                                                                                                                                                                                                                                                                                                                                                                                                                                                                                                                                                    | Stop on       | Last shot                                                 |            |        |
|                                                                                                                                                                                                                                                                                                                                                                                                                                                                                                                                                                                                                                                                                                                                                                                                                                                                                                                                                                                                                                                                                                                                                                                                                                                                                                                                                                                                                                                                                                                                                                                                                                                                                                                                                                                                                                                                                                                                                                                      | Penalties     | As per current edition of rules                           |            |        |
|                                                                                                                                                                                                                                                                                                                                                                                                                                                                                                                                                                                                                                                                                                                                                                                                                                                                                                                                                                                                                                                                                                                                                                                                                                                                                                                                                                                                                                                                                                                                                                                                                                                                                                                                                                                                                                                                                                                                                                                      | Safety angles | L/R                                                       |            |        |
| Shoot'n Score It https://shootnscoreit.com 2024-05-19.00:51                                                                                                                                                                                                                                                                                                                                                                                                                                                                                                                                                                                                                                                                                                                                                                                                                                                                                                                                                                                                                                                                                                                                                                                                                                                                                                                                                                                                                                                                                                                                                                                                                                                                                                                                                                                                                                                                                                                          | Setup notes   |                                                           |            |        |