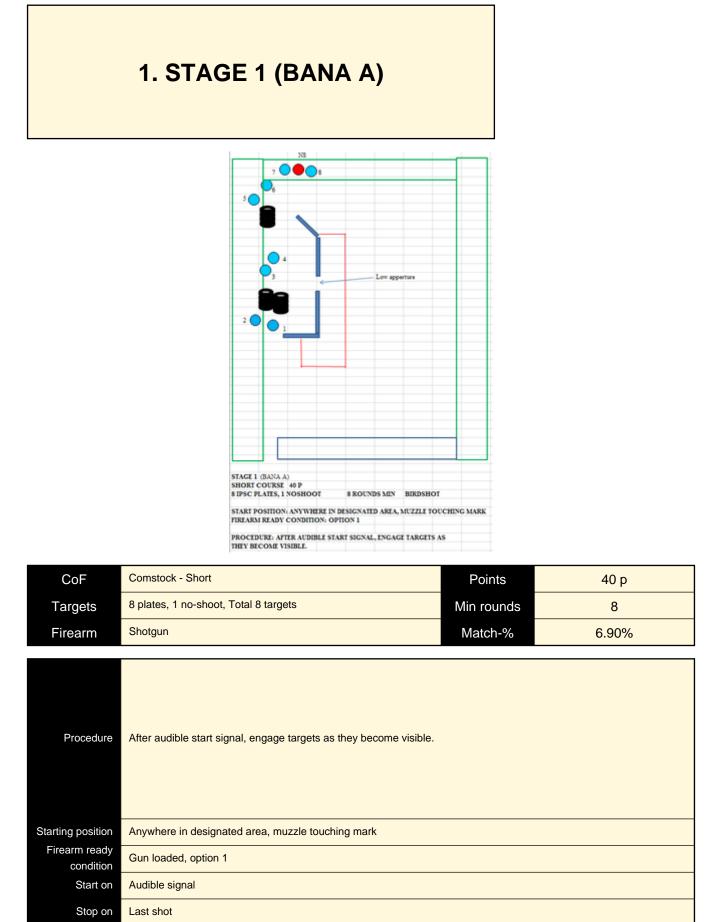

Penalties Safety angles

Setup notes

L/R

As per current edition of rules



| Starting position       | Anywhere in designated area     |
|-------------------------|---------------------------------|
| Firearm ready condition | Gun loaded, option 1            |
| Start on                | Audible signal                  |
| Stop on                 | Last shot                       |
| Penalties               | As per current edition of rules |
| Safety angles           | L/R                             |
| Setup notes             |                                 |

## 3. STAGE 3 (BANA C)



## STAGE 3..(BANA C) LONG COURSE 140 P

21 IPSC PLATES, 7 IPSC MINIPOPPERS, 1 NO-SHOOT

28 ROUNDS BIRDSHOT

START POSITION: ANYWHERE IN DESIGNATED AREA

FIREARM READY CONDITION: OPTION 1

PROCEDURE