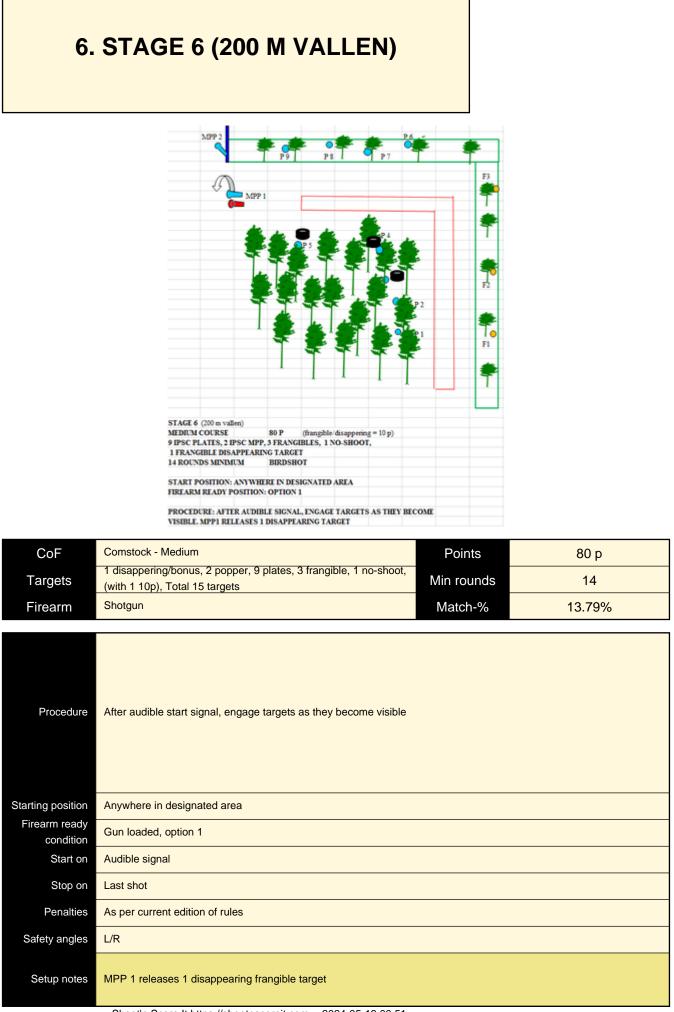

Penalties Safety angles

Setup notes

L/R

As per current edition of rules

| Starting position       | Anywhere in designated area     |
|-------------------------|---------------------------------|
| Firearm ready condition | Gun loaded, option 1            |
| Start on                | Audible signal                  |
| Stop on                 | Last shot                       |
| Penalties               | As per current edition of rules |
| Safety angles           | L/R                             |
| Setup notes             |                                 |