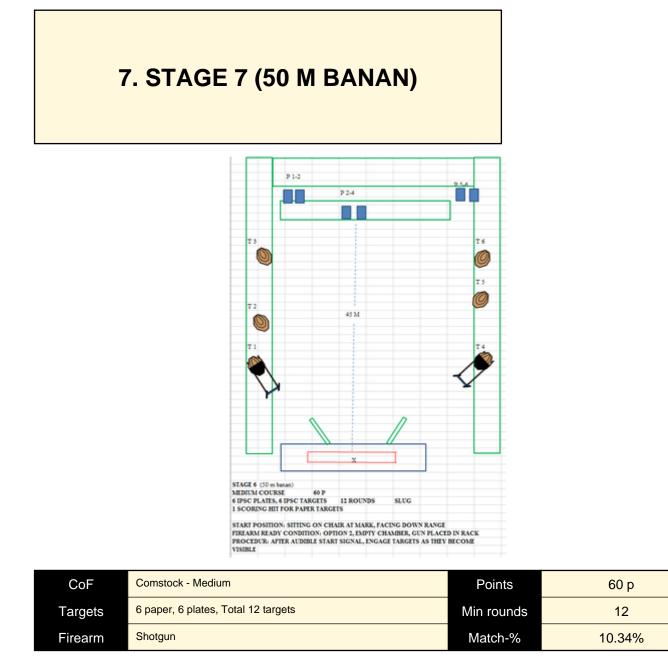

| Procedure               | After audible start signal, engage targets as they become visible |
|-------------------------|-------------------------------------------------------------------|
| Starting position       | Sitting on chair at mark, facing downrange, both hands on knees   |
| Firearm ready condition | Option 2, empty chamber, gun placed in gunrack                    |
| Start on                | Audible signal                                                    |
| Stop on                 | Last shot                                                         |
| Penalties               | As per current edition of rules                                   |
| Safety angles           | L/R                                                               |
| Setup notes             | Shoot'n Score It https://shootnscoreit.com 2024-05-19.00:51       |