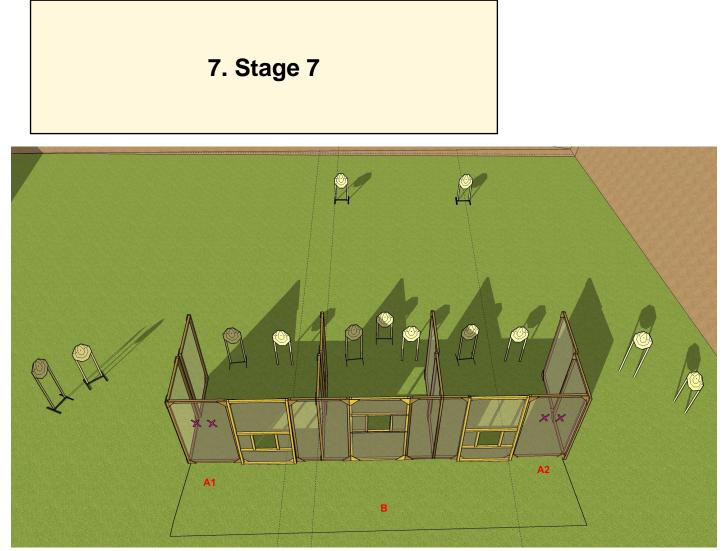

| CoF                     | Comstock - Long                                                | Points     | 130 p  |
|-------------------------|----------------------------------------------------------------|------------|--------|
| Targets                 | 13 paper, Total 13 targets                                     | Min rounds | 26     |
| Firearm                 | Handgun                                                        | Match-%    | 15.29% |
|                         |                                                                |            |        |
| Procedure               | After start signal engage all targets from area A and B.       |            |        |
| Starting position       | Inside area A1 or A2 hand touching marks at wall.              |            |        |
| Firearm ready condition | Loaded and holsterd                                            |            |        |
| Start on                | Audible signal                                                 |            |        |
| Stop on                 | Last shot                                                      |            |        |
| Penalties               | As per current edition of rules                                |            |        |
| Safety angles           | Left and right marked with red sticks, up and down 90 degrees. |            |        |
| Setup notes             | Shoot'n Score It https://shootnscoreit.com 2024-05-13 11:34    |            |        |