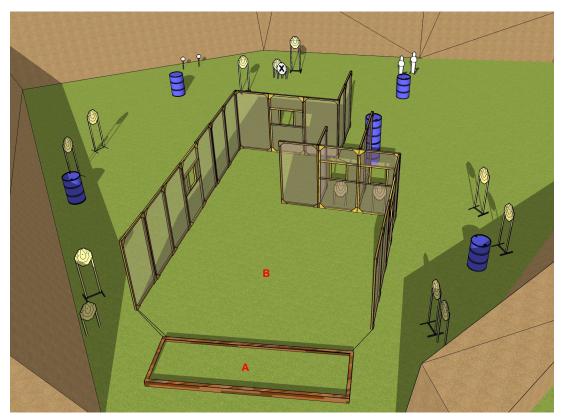

| CoF                                                                             | Comstock - Long                                                                       | Points     | 150 p  |
|---------------------------------------------------------------------------------|---------------------------------------------------------------------------------------|------------|--------|
| Targets                                                                         | 13 paper, 2 popper, 2 plates, 1 no-shoot, Total 17 targets                            | Min rounds | 30     |
| Firearm                                                                         | Handgun                                                                               | Match-%    | 17.65% |
| Procedure                                                                       | After start signal engage all targets from area A and B.                              |            |        |
| Starting position                                                               | Inside area A                                                                         |            |        |
| Firearm ready condition                                                         | Gun loaded & holstered                                                                |            |        |
| Start on                                                                        | Audible signal                                                                        |            |        |
| Stop on                                                                         | Last shot                                                                             |            |        |
| Penalties                                                                       | As per current edition of rules                                                       |            |        |
| Safety angles                                                                   | Left and right marked with red sticks, up and down 90 degrees.                        |            |        |
| Setup notes                                                                     |                                                                                       |            |        |
| Firearm ready<br>condition<br>Start on<br>Stop on<br>Penalties<br>Safety angles | Gun loaded & holstered   Audible signal   Last shot   As per current edition of rules |            |        |