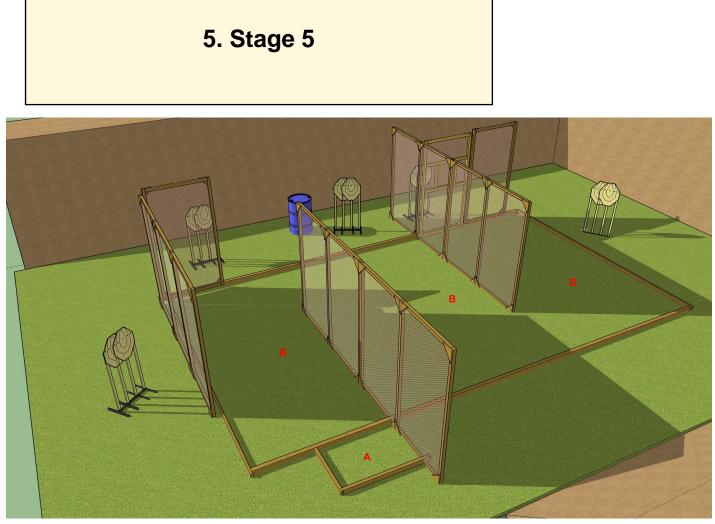

| CoF                                                                             | Comstock - Long                                                                       | Points     | 150 p  |
|---------------------------------------------------------------------------------|---------------------------------------------------------------------------------------|------------|--------|
| Targets                                                                         | 13 paper, 2 popper, 2 plates, 1 no-shoot, Total 17 targets                            | Min rounds | 30     |
| Firearm                                                                         | Handgun                                                                               | Match-%    | 17.65% |
| Procedure                                                                       | After start signal engage all targets from area A and B.                              |            |        |
| Starting position                                                               | Inside area A                                                                         |            |        |
| Firearm ready condition                                                         | Gun loaded & holstered                                                                |            |        |
| Start on                                                                        | Audible signal                                                                        |            |        |
| Stop on                                                                         | Last shot                                                                             |            |        |
| Penalties                                                                       | As per current edition of rules                                                       |            |        |
| Safety angles                                                                   | Left and right marked with red sticks, up and down 90 degrees.                        |            |        |
| Setup notes                                                                     |                                                                                       |            |        |
| Firearm ready<br>condition<br>Start on<br>Stop on<br>Penalties<br>Safety angles | Gun loaded & holstered   Audible signal   Last shot   As per current edition of rules |            |        |