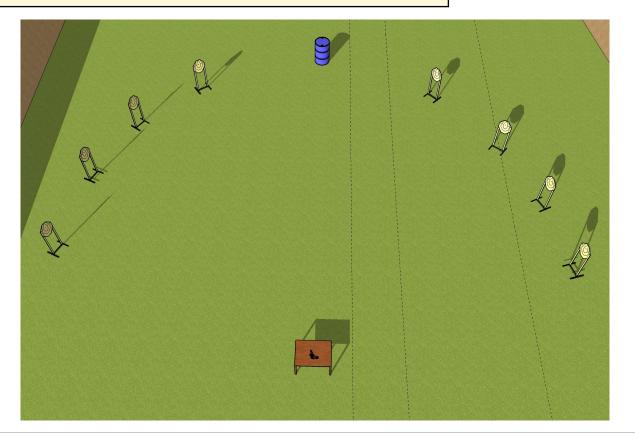

| CoF     | Comstock - Short                     | Points     | 60 p  |
|---------|--------------------------------------|------------|-------|
| Targets | 10 paper, 2 popper, Total 12 targets | Min rounds | 12    |
| Firearm | Handgun                              | Match-%    | 7.06% |

| CoF     | Comstock - Short         | Points     | 40 p  |
|---------|--------------------------|------------|-------|
| Targets | 8 paper, Total 8 targets | Min rounds | 8     |
| Firearm | Handgun                  | Match-%    | 4.71% |