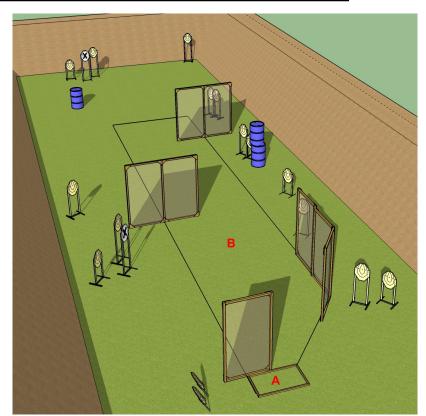

| CoF     | Comstock - Short                     | Points     | 60 p  |
|---------|--------------------------------------|------------|-------|
| Targets | 10 paper, 2 popper, Total 12 targets | Min rounds | 12    |
| Firearm | Handgun                              | Match-%    | 7.06% |

| Procedure                  | Inside area A After start signal engage all targets from area A and B. Scoring: One hit per IPSC target |
|----------------------------|---------------------------------------------------------------------------------------------------------|
| Starting position          | Inside area A                                                                                           |
| Firearm ready<br>condition | Gun loaded & holstered                                                                                  |
| Start on                   | Audible signal                                                                                          |
| Stop on                    | Last shot                                                                                               |
| Penalties                  | As per current edition of rules                                                                         |
| Safety angles              | 90 degrees left/right and top following the shooter.                                                    |
| Setup notes                |                                                                                                         |