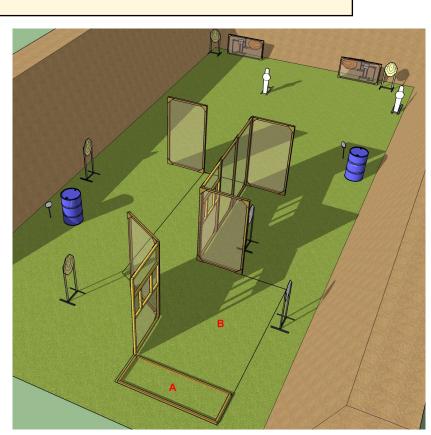

| CoF     | Comstock - Short                     | Points     | 60 p  |
|---------|--------------------------------------|------------|-------|
| Targets | 10 paper, 2 popper, Total 12 targets | Min rounds | 12    |
| Firearm | Handgun                              | Match-%    | 7.06% |

| Procedure                  | Inside area A After start signal engage all targets from area A and B. Scoring: One hit per IPSC target |
|----------------------------|---------------------------------------------------------------------------------------------------------|
| Starting position          | Inside area A                                                                                           |
| Firearm ready<br>condition | Gun loaded & holstered                                                                                  |
| Start on                   | Audible signal                                                                                          |
| Stop on                    | Last shot                                                                                               |
| Penalties                  | As per current edition of rules                                                                         |
| Safety angles              | 90 degrees left/right and top following the shooter.                                                    |
| Setup notes                |                                                                                                         |