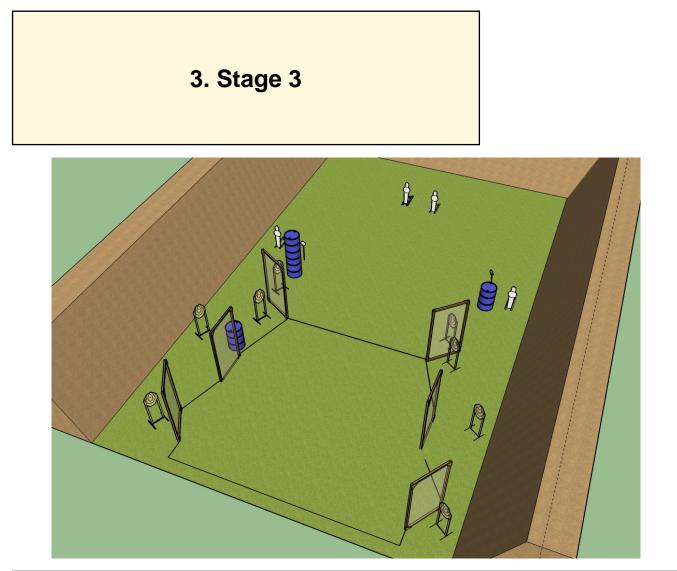

| CoF     | Comstock - Medium                             | Points     | 110 p  |
|---------|-----------------------------------------------|------------|--------|
| Targets | 8 paper, 4 popper, 2 plates, Total 14 targets | Min rounds | 22     |
| Firearm | Handgun                                       | Match-%    | 12.94% |

| Procedure               | After start signal engage all targets from area A    |
|-------------------------|------------------------------------------------------|
| Starting position       | Inside area A                                        |
| Firearm ready condition | Gun loaded & holstered                               |
| Start on                | Audible signal                                       |
| Stop on                 | Last shot                                            |
| Penalties               | As per current edition of rules                      |
| Safety angles           | 90 degrees left/right and top following the shooter. |
| Setup notes             |                                                      |