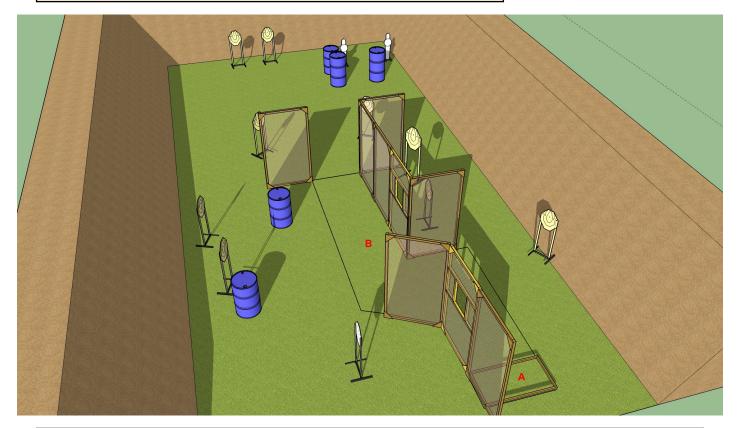

| CoF                     | Comstock - Long                                                | Points     | 130 p  |
|-------------------------|----------------------------------------------------------------|------------|--------|
| Targets                 | 13 paper, Total 13 targets                                     | Min rounds | 26     |
| Firearm                 | Handgun                                                        | Match-%    | 15.29% |
|                         |                                                                |            |        |
| Procedure               | After start signal engage all targets from area A and B.       |            |        |
| Starting position       | Inside area A1 or A2 hand touching marks at wall.              |            |        |
| Firearm ready condition | Loaded and holsterd                                            |            |        |
| Start on                | Audible signal                                                 |            |        |
| Stop on                 | Last shot                                                      |            |        |
| Penalties               | As per current edition of rules                                |            |        |
| Safety angles           | Left and right marked with red sticks, up and down 90 degrees. |            |        |
| Setup notes             | Shoot'n Score It https://shootnscoreit.com 2024-05-13 11:34    |            |        |