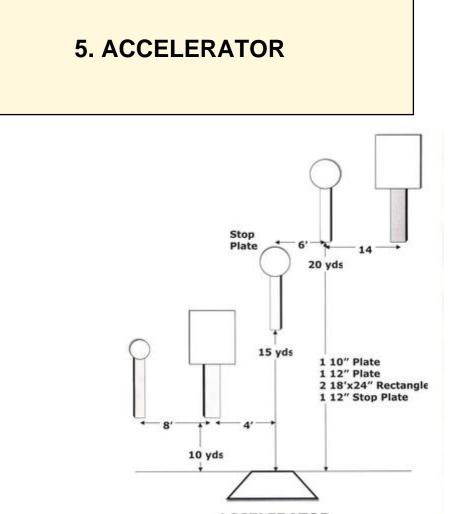

ACCELERATOR

| Scoring           | sound                           | Strings    | The best 4 of 5 will be counted |
|-------------------|---------------------------------|------------|---------------------------------|
| Distance          | 30 feet to stop plate           | Min rounds | 25                              |
| Correction        | 0 sec                           |            | -                               |
| Procedure         |                                 |            |                                 |
| Starting position | Gun loaded & holstered          |            |                                 |
| Start on          | Audible signal                  |            |                                 |
| Stop on           | Last shot                       |            |                                 |
| Penalties         | As per current edition of rules |            |                                 |
| Safety angles     | L/R                             |            |                                 |
| Setup notes       |                                 |            |                                 |