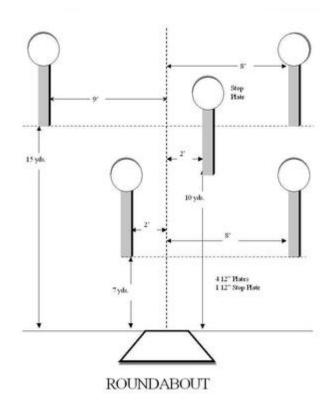

## 3. ROUNDABOUT

| Scoring           | sound                           | Strings    | The best 4 of 5 will be counted |
|-------------------|---------------------------------|------------|---------------------------------|
| Distance          | 30 feet to stop plate           | Min rounds | 25                              |
| Correction        | 0 sec                           |            | -                               |
|                   |                                 |            |                                 |
|                   |                                 |            |                                 |
|                   |                                 |            |                                 |
| Procedure         |                                 |            |                                 |
|                   |                                 |            |                                 |
|                   |                                 |            |                                 |
| Starting position | Gun loaded & holstered          |            |                                 |
| Start on          | Audible signal                  |            |                                 |
| Stop on           | Last shot                       |            |                                 |
| Penalties         | As per current edition of rules |            |                                 |
| Safety angles     | L/R                             |            |                                 |
| Setup notes       |                                 |            |                                 |