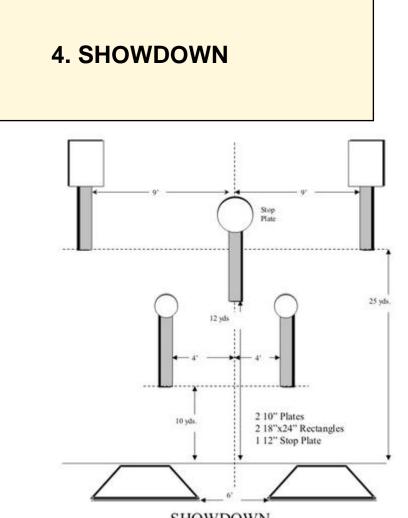

SHOWDOWN

| Scoring              | sound                           | Strings    | The best 4 of 5 will be counted |
|----------------------|---------------------------------|------------|---------------------------------|
| Distance             | 30 feet to stop plate           | Min rounds | 25                              |
| Correction           | 0 sec                           |            | -                               |
|                      |                                 |            |                                 |
|                      |                                 |            |                                 |
|                      |                                 |            |                                 |
| Procedure            |                                 |            |                                 |
|                      |                                 |            |                                 |
|                      |                                 |            |                                 |
| Otrastia e a stita e |                                 |            |                                 |
| Starting position    | Gun loaded & holstered          |            |                                 |
| Start on             | Audible signal                  |            |                                 |
| Stop on              | Last shot                       |            |                                 |
| Penalties            | As per current edition of rules |            |                                 |
| Safety angles        | L/R                             |            |                                 |
| Setup notes          |                                 |            |                                 |