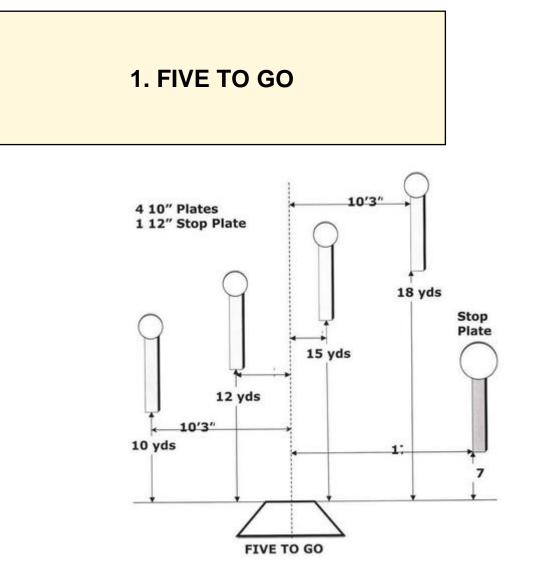

| Scoring    | sound                 | Strings    | The best 4 of 5 will be counted |
|------------|-----------------------|------------|---------------------------------|
| Distance   | 30 feet to stop plate | Min rounds | 25                              |
| Correction | 0 sec                 |            | -                               |

| Procedure         |                                 |
|-------------------|---------------------------------|
| Starting position | Gun loaded & holstered          |
| Start on          | Audible signal                  |
| Stop on           | Last shot                       |
| Penalties         | As per current edition of rules |
| Safety angles     | L/R                             |
| Setup notes       |                                 |