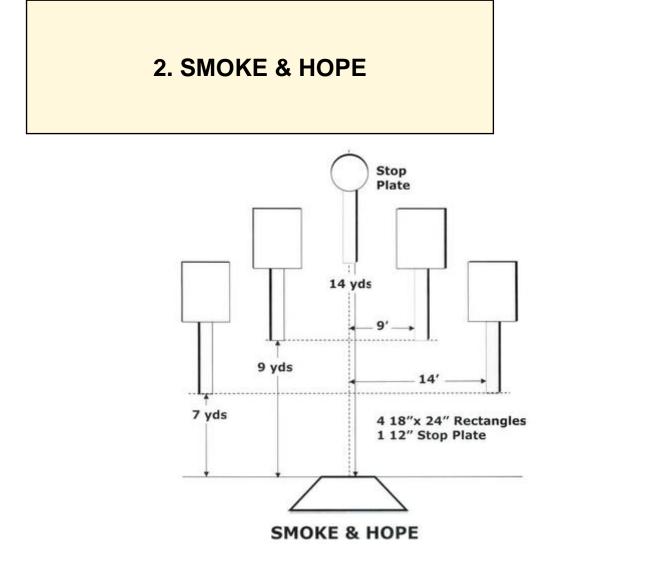

Shoot'n Score It https://shootnscoreit.com -- 2024-05-18 10:08

| Scoring           | sound                                          | Strings        | The best 4 of 5 will be counted |
|-------------------|------------------------------------------------|----------------|---------------------------------|
| Distance          | 30 feet to stop plate                          | Min rounds     | 25                              |
| Correction        | 0 sec                                          |                | -                               |
|                   |                                                |                |                                 |
| Procedure         |                                                |                |                                 |
| Starting position | Gun loaded & holstered                         |                |                                 |
| Start on          | Audible signal                                 |                |                                 |
| Stop on           | Last shot                                      |                |                                 |
| Penalties         | As per current edition of rules                |                |                                 |
| Safety angles     | L/R                                            |                |                                 |
| Setup notes       |                                                |                |                                 |
|                   | Shoot'n Score It https://shootnscoreit.com 202 | 24-05-18 10:08 |                                 |