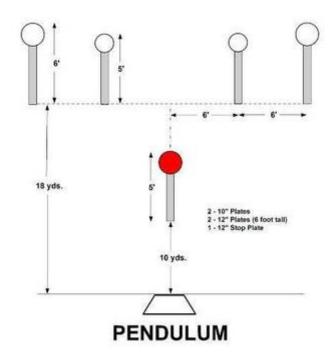

## 7. Pendulum

| Scoring    | sound                 | Strings    | The best 4 of 5 will be counted |
|------------|-----------------------|------------|---------------------------------|
| Distance   | 30 feet to stop plate | Min rounds | 25                              |
| Correction | 0 sec                 |            | -                               |

| Procedure         |     |
|-------------------|-----|
| Starting position |     |
| Start on          |     |
| Stop on           |     |
| Penalties         |     |
| Safety angles     | L/R |
| Setup notes       |     |