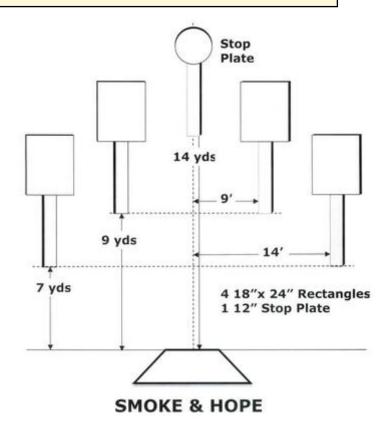

# 5. Smoke & Hope

| Scoring    | sound                 | Strings    | The best 4 of 5 will be counted |
|------------|-----------------------|------------|---------------------------------|
| Distance   | 42 feet to stop plate | Min rounds | 25                              |
| Correction | 0 sec                 |            | -                               |

| Procedure         |     |
|-------------------|-----|
| Starting position |     |
| Start on          |     |
| Stop on           |     |
| Penalties         |     |
| Safety angles     | L/R |
| Setup notes       |     |