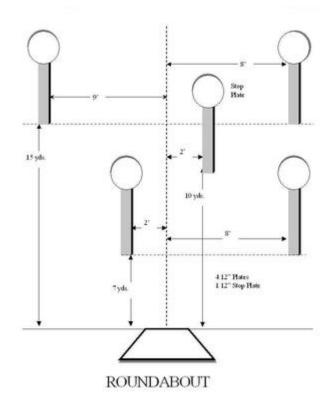

## 3. Roundabout

| Scoring    | sound                 | Strings    | The best 4 of 5 will be counted |
|------------|-----------------------|------------|---------------------------------|
| Distance   | 30 feet to stop plate | Min rounds | 25                              |
| Correction | 0 sec                 |            | -                               |

| Procedure         |     |
|-------------------|-----|
| Starting position |     |
| Start on          |     |
| Stop on           |     |
| Penalties         |     |
| Safety angles     | L/R |
| Setup notes       |     |