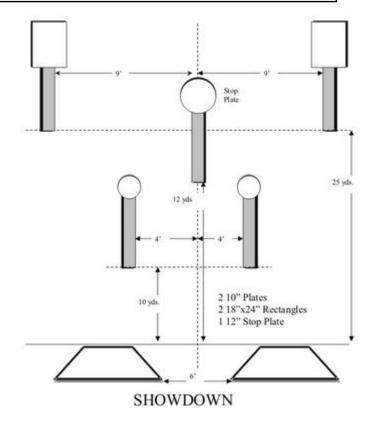

## 4. Showdown

| Scoring    | sound                 | Strings    | The best 4 of 5 will be counted |
|------------|-----------------------|------------|---------------------------------|
| Distance   | 36 feet to stop plate | Min rounds | 25                              |
| Correction | 0 sec                 |            | -                               |

| Procedure         |     |
|-------------------|-----|
| Starting position |     |
| Start on          |     |
| Stop on           |     |
| Penalties         |     |
| Safety angles     | L/R |
| Setup notes       |     |