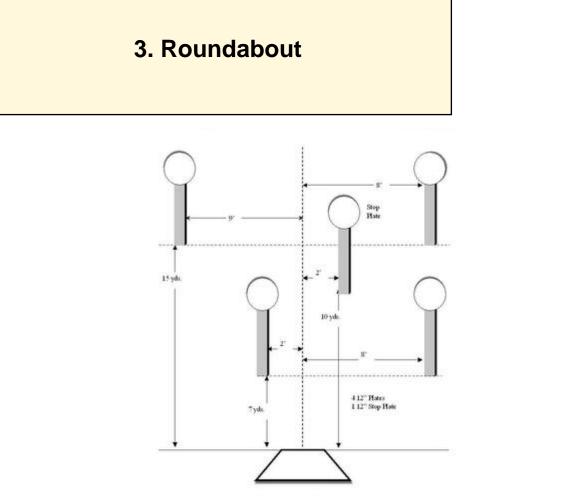

Shoot'n Score It https://shootnscoreit.com -- 2024-04-26 08:50

ROUNDABOUT

| Scoring           | sound                 | Strings    | The best 4 of 5 will be counted |
|-------------------|-----------------------|------------|---------------------------------|
| Distance          | 30 feet to stop plate | Min rounds | 25                              |
| Correction        | 0 sec                 |            | -                               |
| Procedure         |                       |            |                                 |
| Starting position |                       |            |                                 |
| Start on          |                       |            |                                 |
| Stop on           |                       |            |                                 |
| Penalties         |                       |            |                                 |
| Safety angles     | L/R                   |            |                                 |
| Setup notes       |                       |            |                                 |