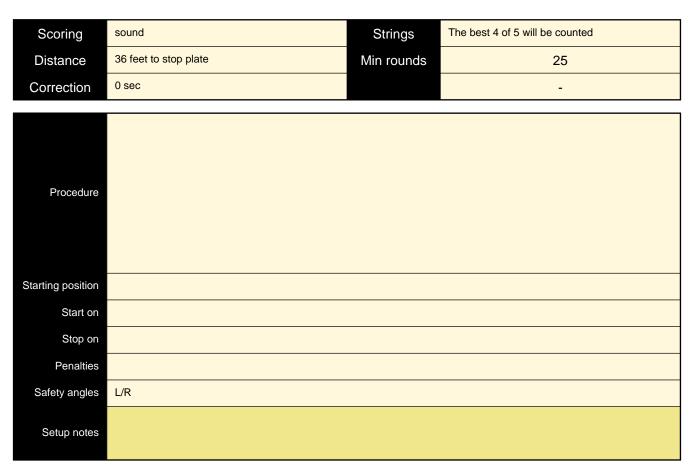

| 0 sec                 |            | -                               |
| Procedure         |                       |            |                                 |
| Starting position |                       |            |                                 |
| Start on          |                       |            |                                 |
| Stop on           |                       |            |                                 |
| Penalties         |                       |            |                                 |
| Safety angles     | L/R                   |            |                                 |
| Setup notes       |                       |            |                                 |

Shoot'n Score It https://shootnscoreit.com -- 2024-04-26 08:50









| Scoring    | sound                 | Strings    | The best 4 of 5 will be counted |
|------------|-----------------------|------------|---------------------------------|
| Distance   | 42 feet to stop plate | Min rounds | 25                              |
| Correction | 0 sec                 |            | -                               |

| Procedure         |     |
|-------------------|-----|
| Starting position |     |
| Start on          |     |
| Stop on           |     |
| Penalties         |     |
| Safety angles     | L/R |
| Setup notes       |     |

Shoot'n Score It https://shootnscoreit.com -- 2024-04-26 08:50



| Scoring    | sound                  | Strings    | The best 4 of 5 will be counted |
|------------|------------------------|------------|---------------------