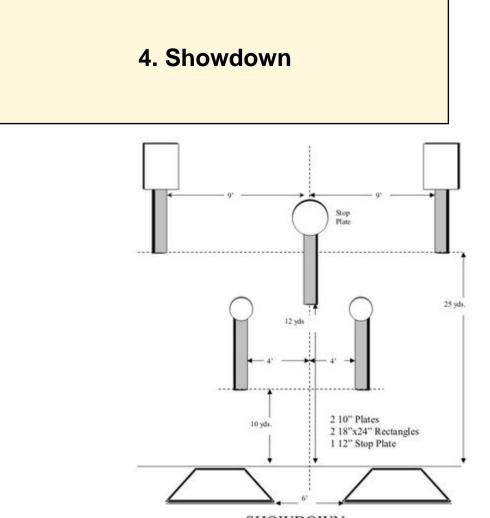

Shoot'n Score It https://shootnscoreit.com -- 2024-04-26 08:50

| Scoring    | sound                 | Strings    | The best 4 of 5 will be counted |
|------------|-----------------------|------------|---------------------------------|
| Distance   | 42 feet to stop plate | Min rounds | 25                              |
| Correction | 0 sec                 |            | -                               |

| Procedure         |     |
|-------------------|-----|
| Starting position |     |
| Start on          |     |
| Stop on           |     |
| Penalties         |     |
| Safety angles     | L/R |
| Setup notes       |     |