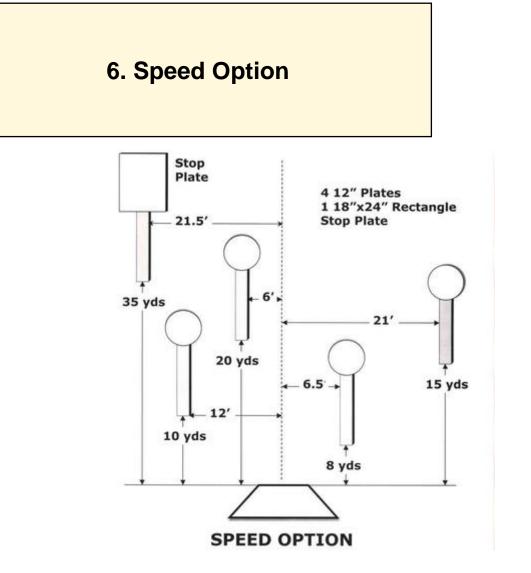

| Setup notes       |                       |            |                                 |

Shoot'n Score It https://shootnscoreit.com -- 2024-04-26 08:50









| Scoring    | sound                 | Strings    | The best 4 of 5 will be counted |
|------------|-----------------------|------------|---------------------------------|
| Distance   | 42 feet to stop plate | Min rounds | 25                              |
| Correction | 0 sec                 |            | -                               |

| Procedure         |     |
|-------------------|-----|
| Starting position |     |
| Start on          |     |
| Stop on           |     |
| Penalties         |     |
| Safety angles     | L/R |
| Setup notes       |     |

Shoot'n Score It https://shootnscoreit.com -- 2024-04-26 08:50



| Scoring    | sound                  | Strings    | The best 4 of 5 will be counted |
|------------|------------------------|------------|---------------------------------|
| Distance   | 105 feet to stop plate | Min rounds | 25                              |
| Correction | 0 sec                  |            | -                               |

| Procedure         |     |
|-------------------|-----|
| Starting position |     |
| Start on          |     |
| Stop on           |     |
| Penalties         |     |
| Safety angles     | L/R |
| Setup notes       |     |

## 7. Pendulum



| Scoring           | sound                 | Strings    | The best 4 of 5 will be counted |
|-------------------|-----------------------|------------|---------------------------------|
| Distance