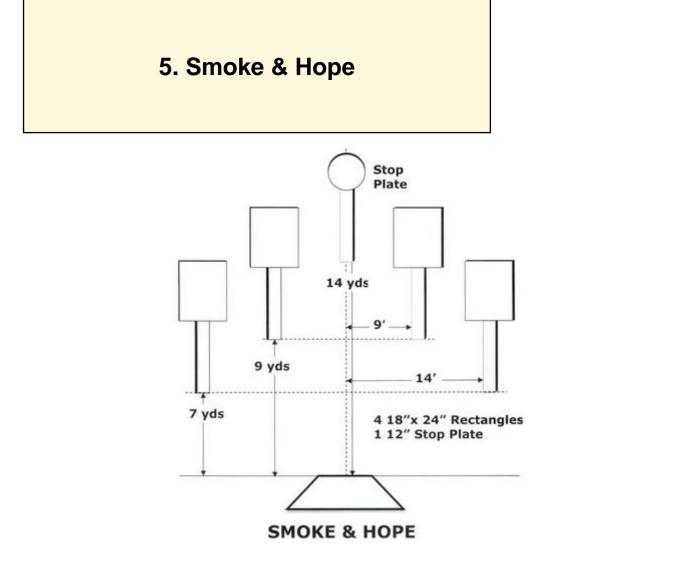

| 0 sec                 |            | -                               |
| Procedure         |                       |            |                                 |
| Starting position |                       |            |                                 |
| Start on          |                       |            |                                 |
| Stop on           |                       |            |                                 |
| Penalties         |                       |            |                                 |
| Safety angles     | L/R                   |            |                                 |
| Setup notes       |                       |            |                                 |

Shoot'n Score It https://shootnscoreit.com -- 2024-04-26 08:50









| Scoring    | sound                 | Strings    | The best 4 of 5 will be counted |
|------------|-----------------------|------------|---------------------------------|
| Distance   | 42 feet to stop plate | Min rounds | 25                              |
| Correction | 0 sec                 |            | -                               |

| Procedure         |     |
|-------------------|-----|
| Starting position |     |
| Start on          |     |
| Stop on           |     |
| Penalties         |     |
| Safety angles     | L/R |
| Setup notes       |     |

Shoot'n Score It https://shootnscoreit.com -- 2024-04-26 08:50



| Scoring    | sound                  | Strings    | The best 4 of 5 will be counted |
|------------|------------------------|------------|-----------------------